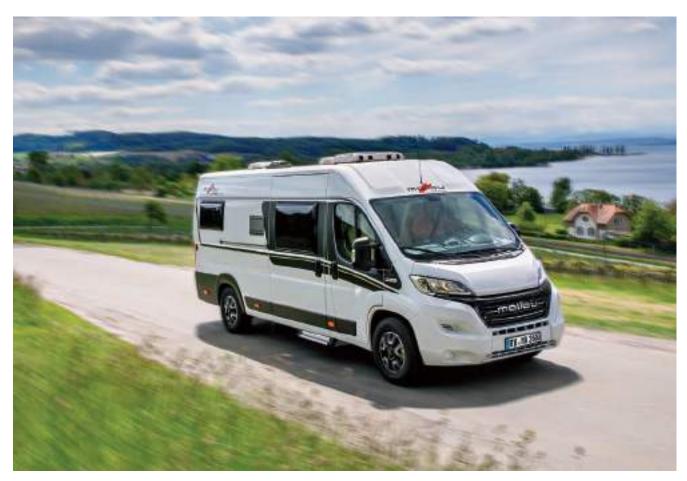

You won't find more motorhome features in any other van! And here too, the following applies: you can choose between two Worlds of Style and numerous Worlds of Living in accordance with your taste.

■ Sporty, dynamic and comfortable: the Malibu Van **640 LE** is an eye-catcher.

■ Elegant entrance area with Malibu branding in chrome and indirect accent lighting.

More popular than any other: the Malibu Van 640 LE in the Cherry Shining World of Style and the Palermo World of Living.