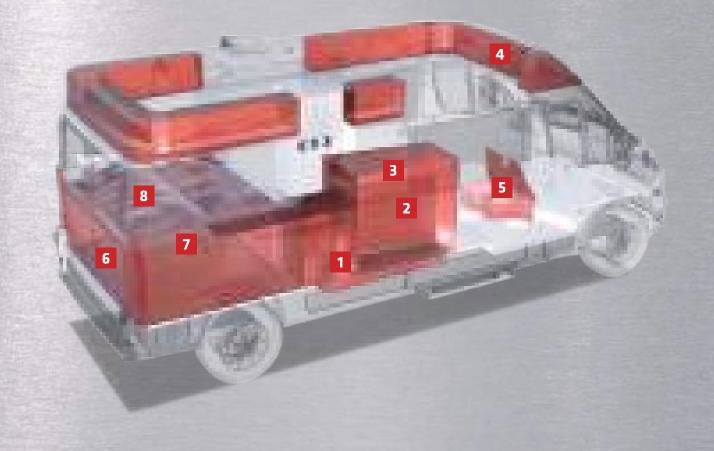

# **LARGE AMOUNT OF STORAGE SPACE**

#### Advantages of the Malibu storage space:

- 1 Separate, extra-high, coat hanger-deep wardrobe / clothing cabinet beneath the fridge above\*
- **2 Large storage drawer** beneath the lounge seating area opposite the kitchen.

  Conveniently accessible
- 3 Large storage compartment beneath the living area seat bench opposite the kitchen: easily accessible thanks to patented fitting. The seat upholstery does not have to be removed for opening.\*
- 4 Driver's cab overhead cabinet with front flap – also for stowing away the living area table while driving in models 540 DB/600 LE low-bed\*
- **5 Large storage compartment in double floor of lounge seating area** with hatch
  and high-quality hinges
- **6 Storage space beneath the beds** with practical shelf\*
- **7 Removable double floor** in the rear storage compartment. Perfect place to store the Malibu table and chair set (optional).
- 8 Easy to use, barrier-free rear storage compartment thanks to swing-up beds at both sides

\* depending on model