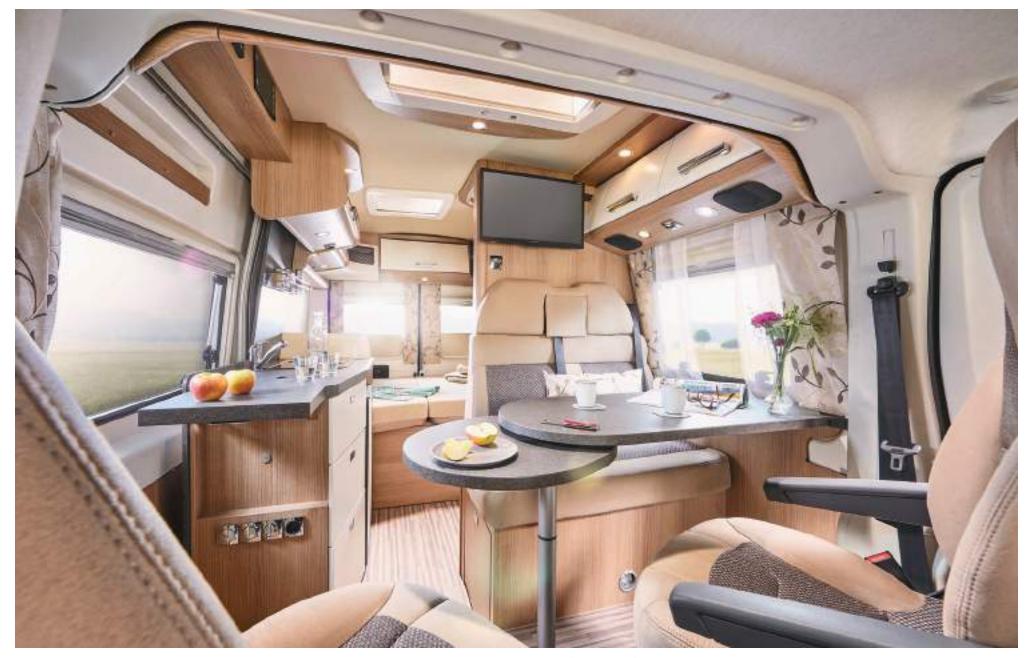

### THE KITCHEN — AT STAR LEVEL

(Models 600 DB, 600 DB low-bed, 640 LE, Charming 600 DB, Charming 640 LE, Charming Coupé 600 DB, Charming Coupé 640 LE, Charming GT 600 DB, Charming GT 640 LE)

Extend the worktop and storage area, just how you want it: simply swivel the worktop to the same height as the kitchen work surface on the left; hook the sink cover into the wall rail on the right and use it as a cutting board or storage area (model **640 LE**, Cherry Shining World of Style).

■ The three deep and extra-wide drawers close softly and gently thanks to the self and soft closing mechanism in household quality. The first drawer is also equipped with a cutlery insert. The separately positioned fridge creates even more storage space in the kitchen.

▲ The absorber fridge, which has been exclusively developed for Malibu, can be operated with gas, 12 V or 230 V.

Additional kitchen storage space is provided by the large storage drawer beneath the lounge seating area opposite the kitchen. Like all storage compartments in the Malibu, it is conveniently accessible.