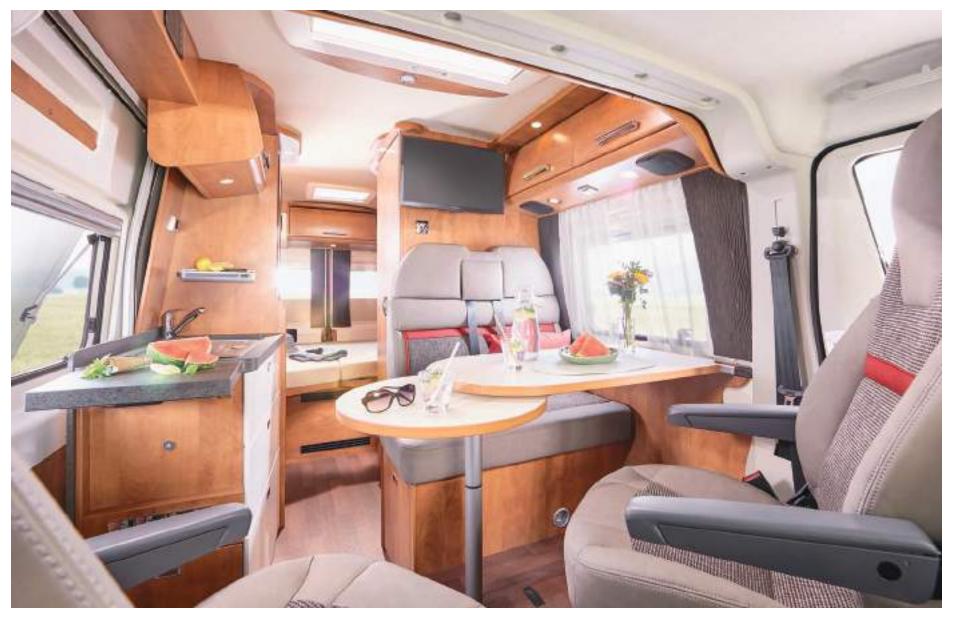

▲ The Malibu Van **Charming GT 600 DB** is a real eye-catcher on the roads.

# **CHARMING GT – COMPLETELY NEW FEELING OF SPACIOUSNESS AND DRIVING ENJOYMENT**

### (Models Charming GT 600 DB, Charming GT 640 LE)

Malibu has transferred the great automotive tradition of "GT – Gran Turismo" to the Van class. The Malibu Van Charming GT provides real motorhome comfort and a completely new feeling of spaciousness and driving enjoyment in a compact camping van.

The driver's cabin is fully integrated in the living area. Two large panoramic skylights which extend over the lounge seating area allow you to view the heavens. See the world with completely new eyes on your travels – you are bound to be impressed!

Motorhome comfort in a camper van: The Malibu Van Charming GT 640 LE in aluminium grey metallic opens up a completely new feeling of spaciousness and driving enjoyment.

A grandiose experience of width, light and space: the panoramic skylight above the driver's cabin visually opens up the space and reveals new perspectives overhead (Malibu **Van Charming GT 640 LE**, part leather Macchiato World of Living).