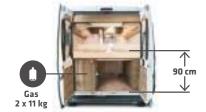

### **Comfort models**

### **MALIBU VAN 600 DB**

- Large transverse rear bed
- Large lounge seating area
- Large fridge in separate combination cabinet
- Biggest in class 3-in-1 flexi-washroom
- Extra-high wardrobe
- Large rear storage compartment

### **MALIBU VAN 600 DB LOW-BED**

- Large transverse rear bed
- Large lounge seating area
- Large fridge in separate combination cabinet
- Biggest in class 3-in-1 flexi-washroom
- Extra-high wardrobe
- Low access to bed

### **MALIBU VAN 640 LE**

- Spacious lengthways single beds
- Large lounge seating area
- Large fridge in separate combination cabinet
- Biggest in class 3-in-1 flexi-washroom
- Extra-high wardrobe
- Large rear storage compartment

# 205 cm 636 cm 196 x 90 cm 183 x 102 cm