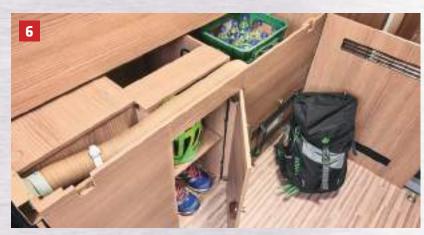

# **LARGE AMOUNT OF STORAGE SPACE**

#### Advantages of the Malibu storage space:

- 1 Separate, extra-high, coat hanger-deep wardrobe / clothing cabinet beneath the fridge above\*
- **2 Large storage drawer** beneath the lounge seating area opposite the kitchen.

  Conveniently accessible
- 3 Large storage compartment beneath the living area seat bench opposite the kitchen: easily accessible thanks to patented fitting. The seat upholstery does not have to be removed for opening.\*
- 4 Driver's cab overhead cabinet with front flap – also for stowing away the living area table while driving in models 540 DB/600 LE low-bed\*
- **5 Large storage compartment in double floor of lounge seating area** with hatch
  and high-quality hinges
- **6 Storage space beneath the beds** with practical shelf\*
- **7 Removable double floor** in the rear storage compartment. Perfect place to store the Malibu table and chair set (optional).
- 8 Easy to use, barrier-free rear storage compartment thanks to swing-up beds at both sides