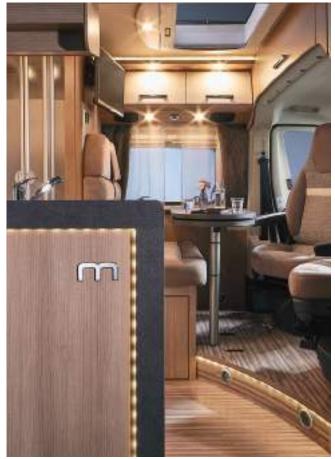

▲ The Malibu Van **540 DB** is the perfect companion – be it in everyday life, on city tours or on longer trips.

▲ Elegant entrance area with Malibu branding in chrome and indirect accent lighting.

Amazing amount of room inside thanks to clever detail solutions, Cherry Shining World of Style, Barcelona World of Living (Model **540 DB**)