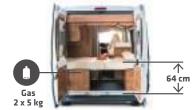

# **SLEEPING – DIVINE COMFORT**

(Models 540 DB, 600 LE low-bed)

In spite of its compactness, model 540 DB provides spacious bed dimensions and a low bed access height of just 64 cm.

Above the single beds: Clothing cabinet and wardrobe (model **600 LE low-bed**).

Practical: It acts as a partition from the garage compartment at the same time.

■ The extra-deep access of 64 cm with the **600 DB low-bed** puts the focus on the accessibility of the beds, which is made as convenient as possible.