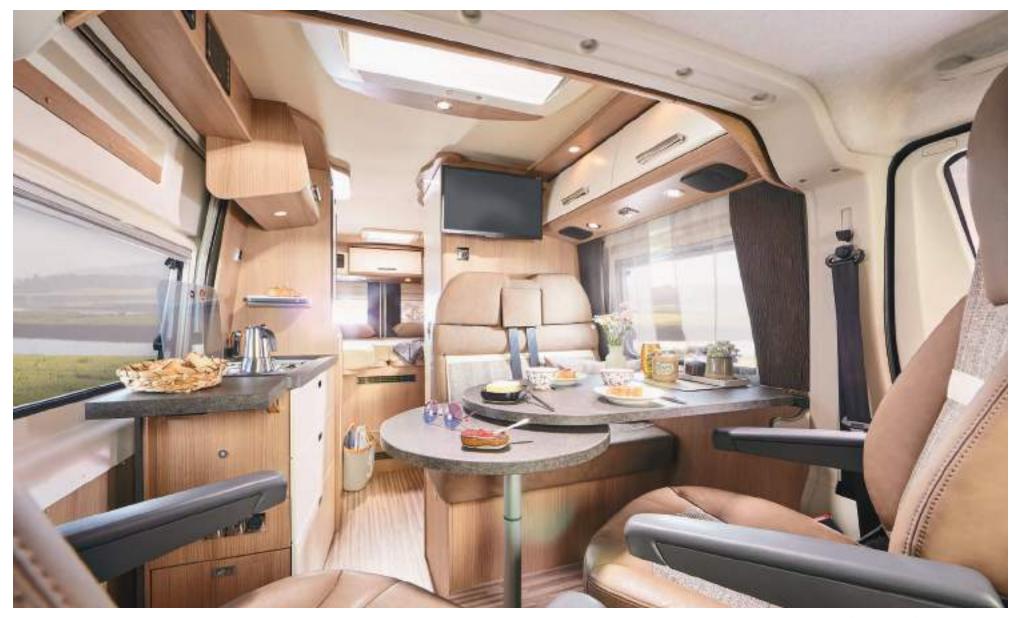

# **MORE COMFORT, MORE ROOM**

(Models 600 DB, 600 DB low-bed, 640 LE)

You can spontaneously set off at any time with having to forego anything on your travels: You experience this wonderful feeling in our comfort models. You get a higher standard in all details: more storage space, more self-sufficiency, a bigger seating area, even more living comfort and a perfect washroom.

You won't find more motorhome features in any other van! And here too, the following applies: you can choose between two Worlds of Style and numerous Worlds of Living in accordance with your taste.

■ Sporty, dynamic and comfortable: the Malibu Van **640 LE** is an eye-catcher.

■ Elegant entrance area with Malibu branding in chrome and indirect accent lighting.

More popular than any other: the Malibu Van 640 LE in the Cherry Shining World of Style and the Palermo World of Living.