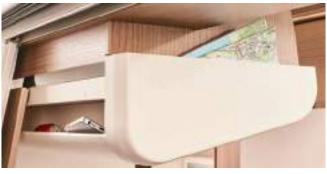

# LIVING

▶ In models **540 DB** and **600 LE low-bed**, the living area table can be securely stowed away in the overhead storage cabinet whilst driving.

Cosy lounge seating area in the compact models.
Cherry Shining World of Style,
Barcelona World of Living (model

# **KITCHEN** – MORE STORAGE SPACE, MORE WORK SURFACE

(Models 540 DB, 600 LE low-bed)

■ You will also find a fully equipped kitchen with three large drawers and a powerful compressor fridge in our compact models here in the friendly Cherry Shining World of Style (model **540 DB**).

■ The powerful compressor fridge integrated in the kitchen saves space and therefore vehicle length.

▲ Continuously level, no risk of tripping: more room for movement in front of the kitchen area thanks to the "One Level" floor as far as the washroom. This is particularly advantageous for access to the fridge.

▲ The three deep drawers close softly and gently thanks to the self and soft closing mechanism in household quality. The first drawer is also equipped with a cutlery insert.

▲ The additional folded-out work surface lies flush on a single level.

■ If the 2-ring stainless steel hob with automatic ignition is not being used, the glass cover provides an additional storage area.

■ Extended kitchen storage space is provided by the large storage drawer beneath the living area seat bench opposite the kitchen. Like all storage compartments in the Malibu, this is also conveniently accessible.

### The advantages of the compact kitchen:

- Even more kitchen storage space thanks to the storage drawer in the living area seat bench
- Powerful compressor fridge
- Large kitchen work surface on a single level
- Multifunctional sink cover
- Convenient drawer operation using self and soft closing mechanism
- Three deep, spacious drawers
- 2-ring gas cooker with automatic ignition and practical glass cover
- More freedom of movement for access to the kitchen and the fridge is created when the washroom door is open thanks to the continuous one level floor without steps