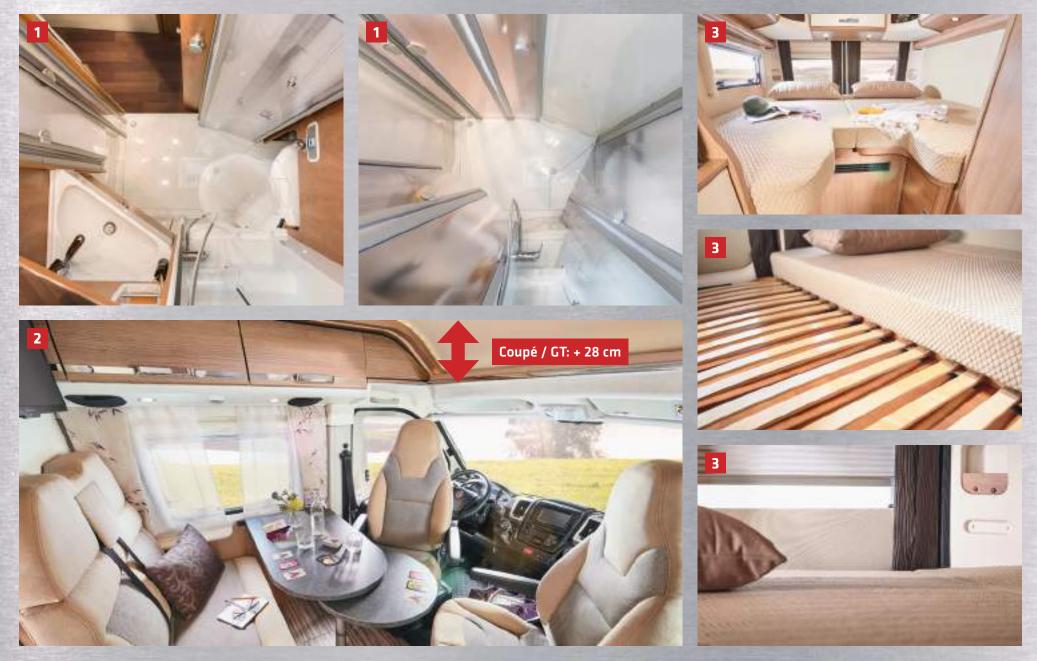

# **CHARMING GT – COMPLETELY NEW FEELING OF SPACIOUSNESS AND DRIVING ENJOYMENT**

### (Models Charming GT 600 DB, Charming GT 640 LE)

Malibu has transferred the great automotive tradition of "GT – Gran Turismo" to the Van class. The Malibu Van Charming GT provides real motorhome comfort and a completely new feeling of spaciousness and driving enjoyment in a compact camping van.

The driver's cabin is fully integrated in the living area. Two large panoramic skylights which extend over the lounge seating area allow you to view the heavens. See the world with completely new eyes on your travels – you are bound to be impressed!

Motorhome comfort in a camper van: The Malibu Van Charming GT 640 LE in aluminium grey metallic opens up a completely new feeling of spaciousness and driving enjoyment.

A grandiose experience of width, light and space: the panoramic skylight above the driver's cabin visually opens up the space and reveals new perspectives overhead (Malibu **Van Charming GT 640 LE**, part leather Macchiato World of Living).

# The advantages of the Charming GT models:

In addition to the advantages of the Charming models:

- Completely new space and ride feeling
- Driver's cabin integrated in the living area
- Large panoramic skylights above the lounge seating area – extended standing height in the living area and the driver's cabin area
- Real motorhome comfort
- Convenient access to the driver's cabin and the driver's cabin seats rotated to the living position

# **SLEEPING – MORE RELAXATION**

(Models 600 DB, 600 DB low-bed, 640 LE Charming 600 DB, Charming 640 LE, Charming Coupé 600 DB, Charming Coupé 640 LE, Charming GT 600 DB, Charming GT 640 LE)

■ The **600 DB** model has pull-out access steps for easy access.

Practical: It acts as a partition from the garage compartment at the same time.

■ The extra-deep access of 64 cm with the **600 DB low-bed** puts the focus on the accessibility of the beds, which is made as convenient as possible.

■ The **600 DB** model provides peace and quiet at night with lots of space: The transverse double bed has comfortable dimensions of 193 x 158/143 cm and an extra-high rear storage compartment beneath it.

■ The all-round overhead storage cabinets in the rear area provide a spacious storage space for your clothing (Cherry Shining World of Style).

▲ Enjoy the bed size of 196 x 90 cm / 183 x 102 cm in the **640 LE**. The extra-wide access steps make it easy to get into and out of bed, and can also be used as storage space. They can be removed completely in order to to use the rear storage compartment.

▲ The extremely spacious wardrobe in the living area has clothes hanger depth and an extra-large interior height of 100 cm.

### Advantages of the worlds of sleeping:

- Biggest lying dimensions in the van class for a comfortable and relaxing night's sleep
- All-round overhead storage compartments and a spacious wardrobe in the rear area
- Maximum headroom and seat height above the beds despite the all-round overhead storage cabinets
- Roof and wall inner cladding with exclusive microfibre climate-enhancing covering
- Ventilated slatted frame and 7-zone cold foam mattress for excellent lying quality
- Easy access to the bed
- Multifunctional rear storage compartment thanks to beds that can be folded-up at both sides
- Cold protection shield at the top end of the bed which also protects the roller blind