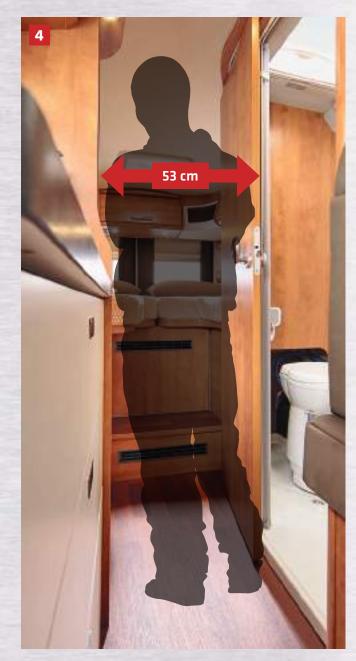

# The advantages of the Charming Coupé models:

In addition to the advantages of the Charming models:

- Unique feeling of spaciousness in the living area and the driver's cabin
- Tremendous amount of standing height
- Convenient access to the driver's cabin and the driver's cabin seats rotated to the living position
- Motorhome living comfort in the Van with an exterior width of just 205 cm