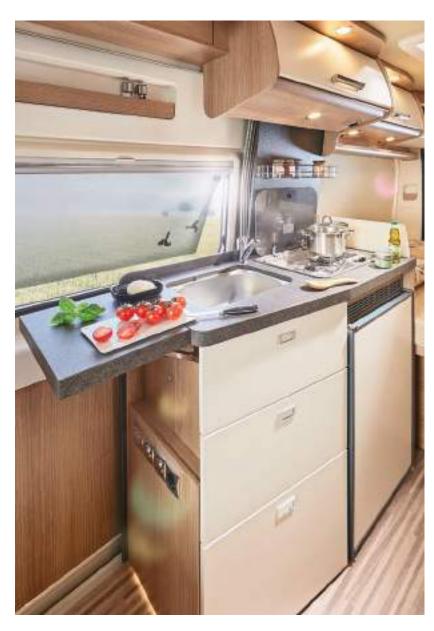

### THE KITCHEN — AT STAR LEVEL

(Models 600 DB, 600 DB low-bed, 640 LE, Charming 600 DB, Charming 640 LE, Charming Coupé 600 DB, Charming Coupé 640 LE, Charming GT 600 DB, Charming GT 640 LE)

Extend the worktop and storage area, just how you want it: simply swivel the worktop to the same height as the kitchen work surface on the left; hook the sink cover into the wall rail on the right and use it as a cutting board or storage area (model **640 LE**, Cherry Shining World of Style).

■ The three deep and extra-wide drawers close softly and gently thanks to the self and soft closing mechanism in household quality. The first drawer is also equipped with a cutlery insert. The separately positioned fridge creates even more storage space in the kitchen.

▲ The absorber fridge, which has been exclusively developed for Malibu, can be operated with gas, 12 V or 230 V.

Additional kitchen storage space is provided by the large storage drawer beneath the lounge seating area opposite the kitchen. Like all storage compartments in the Malibu, it is conveniently accessible.

■ One of the many practical details is the overhead storage cabinet above the kitchen units with shelf and chrome piping (Charming models only).

▲ There is a large storage compartment beneath the living area seat bench. It is easily accessible using a patented fitting, and can be opened without removing the seat upholstery.

■ The waste bin is separately integrated in the kitchen units, and is accessible from the outside and also from the living area.

### The advantages of the comfort kitchen:

- Even more storage space due to the storage drawer in the living area seat bench opposite
- Exclusively developed, energy-efficient absorber fridge with automatic energy switch for gas, electricity and battery, positioned at hand height, with extrahigh wardrobe beneath it
- Large kitchen work surface on a single level
- Multifunctional sink cover with wall holder for creating additional work surface
- Convenient drawer operation using self and soft closing mechanism
- Three deep, extra-wide high-stability drawers
- 2-ring gas cooker with automatic ignition and practical glass cover
- Waste bin integrated in kitchen units
- Overhead storage cabinet above kitchen units with shelf and chrome piping (Charming models only)