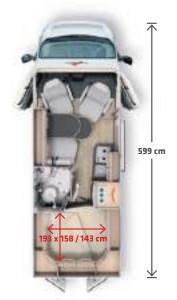

# **MORE COMFORT, MORE ROOM**

(Models 600 DB, 600 DB low-bed, 640 LE)

You can spontaneously set off at any time with having to forego anything on your travels: You experience this wonderful feeling in our comfort models. You get a higher standard in all details: more storage space, more self-sufficiency, a bigger seating area, even more living comfort and a perfect washroom.

### THE 3-IN-1 FLEXI-WASHROOM – THE BIGGEST WASHROOM IN ITS CLASS

(Models 600 DB, 600 DB low-bed, 640 LE, Charming 600 DB, Charming 640 LE, Charming Coupé 600 DB, Charming Coupé 640 LE, Charming GT 600 DB, Charming GT 640 LE)

■ The patented 3-in-1 flexi-washroom is the heart of our comfort / exclusive models. It provides a considerable amount of room – when showering, using the toilet or using the washbasin.

▶ The small storage area that is recessed in the wall shows how well thought-out the storage space solutions are in every detail.

■ The **600 DB** model provides peace and quiet at night with lots of space: The transverse double bed has comfortable dimensions of 193 x 158/143 cm and an extra-high rear storage compartment beneath it.