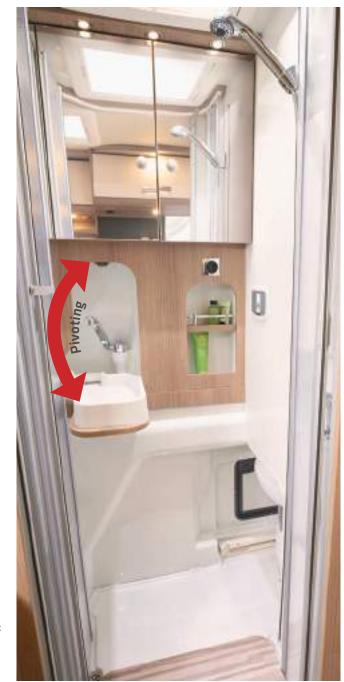

# - THE SPACE WONDER

(Models 540 DB, 600 LE low-bed)

▶ All functions are available with a manual operation in the compact washroom – such as the practical, space-saving pivoting washbasin or the swivel-away toilet.

The shower can be completely separated off easily and conveniently using a pivoting element / articulated wall. The result is a luxury shower – unlike the shower curtains that are often used as standard.

▲ The sink is integrated in the wall, therefore saving space. All you have to do is fold it out and then: Let the water run!

### The advantages of the compact washroom:

- The swivel-away toilet provides maximum comfort in a very small space
- The washbasin is simply swivelled out of the wall when it is needed
- A stable articulated door creates a proper shower with plenty of room in no time, and keeps the surroundings reliably dry