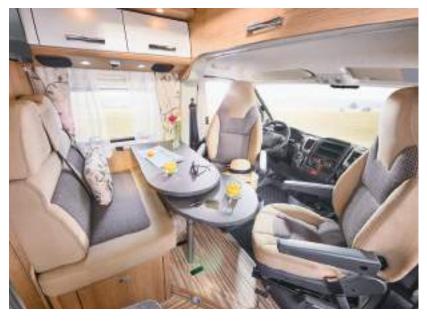

# LIVING

▶ In models **540 DB** and **600 LE low-bed**, the living area table can be securely stowed away in the overhead storage cabinet whilst driving.

Cosy lounge seating area in the compact models.
Cherry Shining World of Style,
Barcelona World of Living (model

■ Large lounge seating area in the comfort models.
Cherry Shining World of Style,
Barcelona World of Living (model
640 LE)