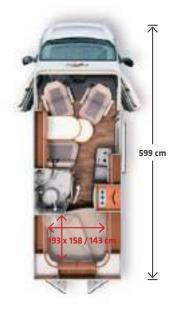

■ The **600 DB** model provides peace and quiet at night with lots of space: The transverse double bed has comfortable dimensions of 193 x 158/143 cm and an extra-high rear storage compartment beneath it.

▲ The extremely spacious wardrobe in the living area has clothes hanger depth and an extra-large interior height of 100 cm.