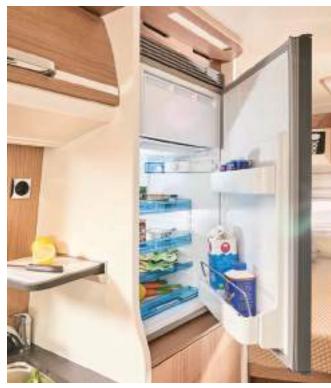

■ The powerful compressor fridge integrated in the kitchen saves space and therefore vehicle length.

▲ Continuously level, no risk of tripping: more room for movement in front of the kitchen area thanks to the "One Level" floor as far as the washroom. This is particularly advantageous for access to the fridge.

▲ The absorber fridge, which has been exclusively developed for Malibu, can be operated with gas, 12 V or 230 V.

Additional kitchen storage space is provided by the large storage drawer beneath the lounge seating area opposite the kitchen. Like all storage compartments in the Malibu, it is conveniently accessible.