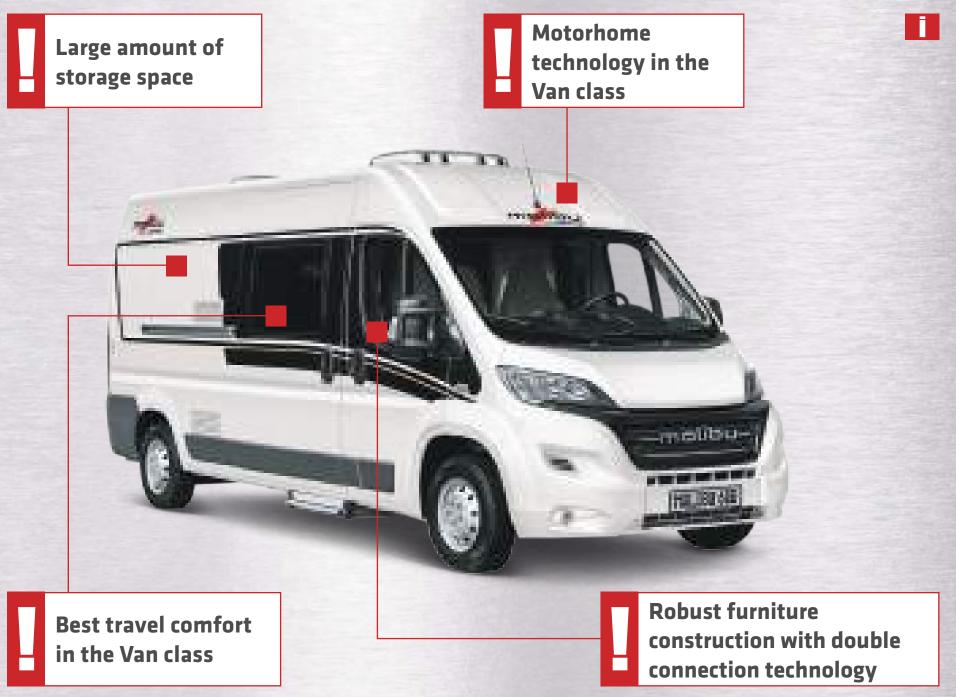

Get in and experience quality! The thing that make the first impression becomes increasingly clear the more closely you look at it: so many well thought-out

details and so much more of everything that constitutes relaxed travelling. Each Malibu van contains sophisticated motorhome technology, robust furniture construction with double connection technology, a tremendous amount of storage space and the best travel comfort. We invest more know-how, time and effort than others in order to offer you more in every respect. More functionality, more comfort, more storage space, more feeling of well-being. We promise.

# **LARGE AMOUNT OF STORAGE SPACE**

## **MOTORHOME TECHNOLOGY IN THE VAN CLASS**

Living area floor plate with 20 mm RTM hard foam insulation, laminated wood panel and PVC floor

covering

Side walls and body supports: lined with polyurethane insulating mats to prevent cold bridges

# **BEST TRAVEL COMFORT IN THE VAN CLASS**

# **ROBUST FURNITURE CONSTRUCTION WITH DOUBLE CONNECTION TECHNOLOGY**

Advantages of robust furniture construction with double connection technology:

- 1 Double connection technology: the furniture is screwed together and also mortised – for maximum stability and longevity
- **2 High-quality, robust metal hinges** and fittings
- 3 Swing-out extension to kitchen work surface flush, no height difference
- **4 Clear furniture shapes** and modern design with two tone look