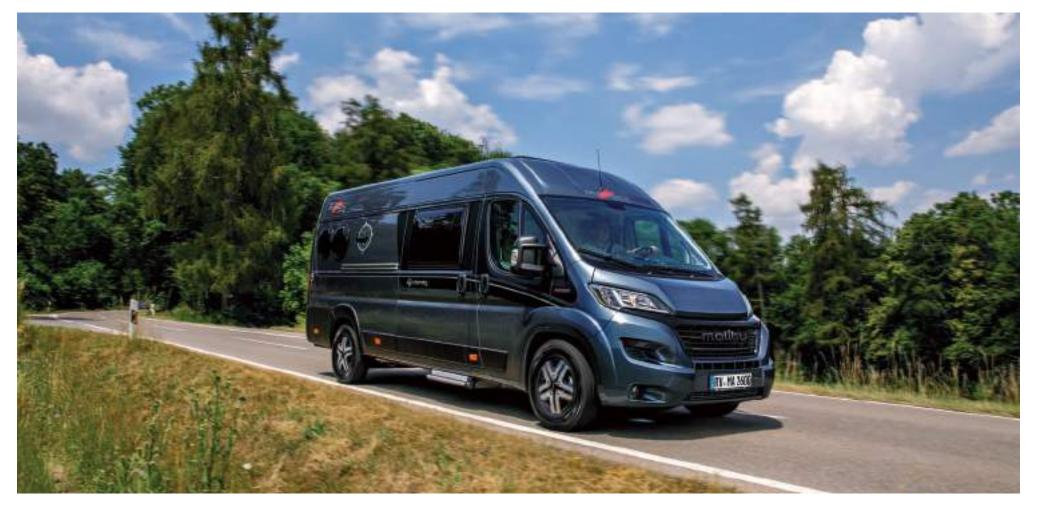

▲ The Malibu Van **Charming GT 600 DB** is a real eye-catcher on the roads.

# **CHARMING GT – COMPLETELY NEW FEELING OF SPACIOUSNESS AND DRIVING ENJOYMENT**

### (Models Charming GT 600 DB, Charming GT 640 LE)

Malibu has transferred the great automotive tradition of "GT – Gran Turismo" to the Van class. The Malibu Van Charming GT provides real motorhome comfort and a completely new feeling of spaciousness and driving enjoyment in a compact camping van.

Motorhome comfort in a camper van: The Malibu Van Charming GT 640 LE in aluminium grey metallic opens up a completely new feeling of spaciousness and driving enjoyment.

A grandiose experience of width, light and space: the panoramic skylight above the driver's cabin visually opens up the space and reveals new perspectives overhead (Malibu **Van Charming GT 640 LE**, part leather Macchiato World of Living).