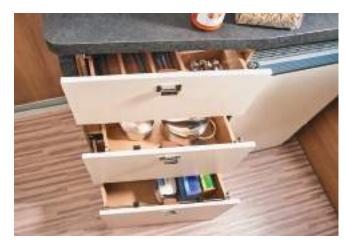

▲ The three deep drawers close softly and gently thanks to the self and soft closing mechanism in household quality. The first drawer is also equipped with a cutlery insert.

▲ The additional folded-out work surface lies flush on a single level.

■ The three deep and extra-wide drawers close softly and gently thanks to the self and soft closing mechanism in household quality. The first drawer is also equipped with a cutlery insert. The separately positioned fridge creates even more storage space in the kitchen.