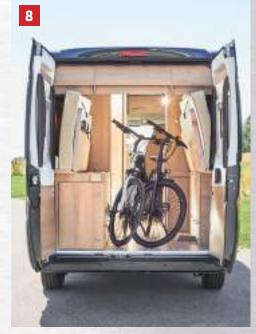

# **LARGE AMOUNT OF STORAGE SPACE**

#### Advantages of the Malibu storage space:

- 1 Separate, extra-high, coat hanger-deep wardrobe / clothing cabinet beneath the fridge above\*
- **2 Large storage drawer** beneath the lounge seating area opposite the kitchen.

  Conveniently accessible
- 3 Large storage compartment beneath the living area seat bench opposite the kitchen: easily accessible thanks to patented fitting. The seat upholstery does not have to be removed for opening.\*
- 4 Driver's cab overhead cabinet with front flap – also for stowing away the living area table while driving in models 540 DB/600 LE low-bed\*
- **5 Large storage compartment in double floor of lounge seating area** with hatch
  and high-quality hinges
- **6 Storage space beneath the beds** with practical shelf\*
- **7 Removable double floor** in the rear storage compartment. Perfect place to store the Malibu table and chair set (optional).
- 8 Easy to use, barrier-free rear storage compartment thanks to swing-up beds at both sides

\* depending on model