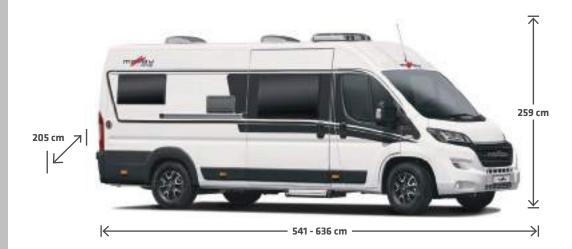

to the on-board power supply, electrical energy is only really needed for lighting. [...] Malibu manages to make you forget the actual small size of the vehicle that your are travelling in by means of clever partitioning and use of space."

- 7

Der Autotester (online), 06/2018 (Test report: Malibu Van 600 DB)

- 7

"The space partitioning of the Malibu is fantastic.

The asymmetrically designed washroom creates free space: There is sufficient room for an adult to shower thanks to the swivelling chemical toilet. The sloping outer wall with sliding door makes access to the bed bigger at the driver side and prevents you from bumping your head when you stand up."

- **"**"

AutoBild Reisemobil, 07/2018 (Endurance test: Malibu Van 640 LE)

# **MALIBU VAN MODEL SELECTION**

### Passenger side



### Driver's side



### Compact models

|←—205 cm —>|





### **MALIBU VAN 540 DB**

- Perfect for everyday use due to the short, compact vehicle length
- Compact washroom
- Clothing cabinet / wardrobe above the rear bed
- Low access to bed







### **MALIBU VAN 600 LE LOW-BED**

- Short, compact vehicle length with spacious lengthways single beds
- Compact washroom
- Clothing cabinet / wardrobe above the rear bed
- Low access to bed

### **Comfort models**







### **MALIBU VAN 600 DB**

- Large transverse rear bed
- Large lounge seating area
- Large fridge in separate combination cabinet
- Biggest in class 3-in-1 flexi-washroom
- Extra-high wardrobe
- Large rear storage compartment







### **MALIBU VAN 600 DB LOW-BED**

- Large transverse rear bed
- Large lounge seating area
-