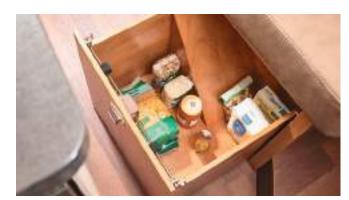

#### Advantages of the Malibu storage space:

- 1 Separate, extra-high, coat hanger-deep wardrobe / clothing cabinet beneath the fridge above\*
- **2 Large storage drawer** beneath the lounge seating area opposite the kitchen.

  Conveniently accessible
- 3 Large storage compartment beneath the living area seat bench opposite the kitchen: easily accessible thanks to patented fitting. The seat upholstery does not have to be removed for opening.\*
- 4 Driver's cab overhead cabinet with front flap – also for stowing away the living area table while driving in models 540 DB/600 LE low-bed\*
- **5 Large storage compartment in double floor of lounge seating area** with hatch
  and high-quality hinges
- **6 Storage space beneath the beds** with practical shelf\*
- **7 Removable double floor** in the rear storage compartment. Perfect place to store the Malibu table and chair set (optional).
- 8 Easy to use, barrier-free rear storage compartment thanks to swing-up beds at both sides