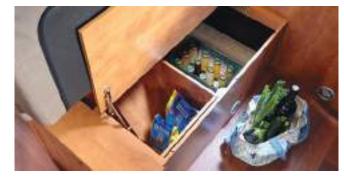

# **LARGE AMOUNT OF STORAGE SPACE**

#### Advantages of the Malibu storage space:

- 1 Separate, extra-high, coat hanger-deep wardrobe / clothing cabinet beneath the fridge above\*
- **2 Large storage drawer** beneath the lounge seating area opposite the kitchen.

  Conveniently accessible
- 3 Large storage compartment beneath the living area seat bench opposite the kitchen: easily accessible thanks to patented fitting. The seat upholstery does not have to be removed for opening.\*
- 4 Driver's cab overhead cabinet with front flap – also for stowing away the living area table while driving in models 540 DB/600 LE low-bed\*
- **5 Large storage compartment in double floor of lounge seating area** with hatch
  and high-quality hinges
- **6 Storage space beneath the beds** with practical shelf\*
- **7 Removable double floor** in the rear storage compartment. Perfect place to store the Malibu table and chair set (optional).
- 8 Easy to use, barrier-free rear storage compartment thanks to swing-up beds at both sides

\* depending on model