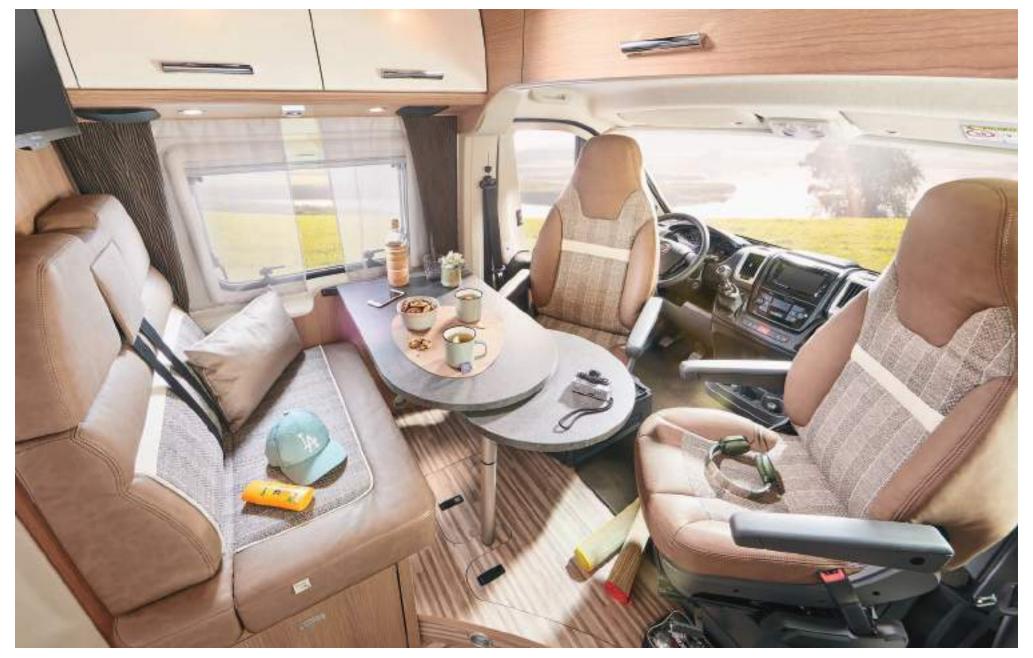

Get in and experience quality! The thing that make the first impression becomes increasingly clear the more closely you look at it: so many well thought-out

details and so much more of everything that constitutes relaxed travelling. Each Malibu van contains sophisticated motorhome technology, robust furniture construction with double connection technology, a tremendous amount of storage space and the best travel comfort. We invest more know-how, time and effort than others in order to offer you more in every respect. More functionality, more comfort, more storage space, more feeling of well-being. We promise.

# **BEST VAN IN CLASS – MALIBU IMPRESSES**

"The Malibu engineers don't just screw the individual furniture elements together: They are also mortised, which increases the stability and longevity of the furniture. This kind of effort is also rewarded by a reduction

# **ROBUST FURNITURE CONSTRUCTION WITH DOUBLE CONNECTION TECHNOLOGY**

Advantages of robust furniture construction with double connection technology:

- 1 Double connection technology: the furniture is screwed together and also mortised – for maximum stability and longevity
- **2 High-quality, robust metal hinges** and fittings
- 3 Swing-out extension to kitchen work surface flush, no height difference
- **4 Clear furniture shapes** and modern design with two tone look