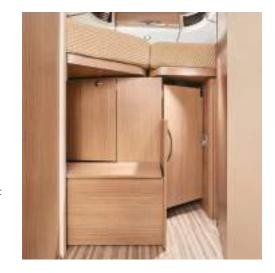

### **MALIBU VAN 600 DB**

- Large transverse rear bed
- Large lounge seating area
- Large fridge in separate combination cabinet
- Biggest in class 3-in-1 flexi-washroom
- Extra-high wardrobe
- Large rear storage compartment

### **MALIBU VAN 600 DB LOW-BED**

- Large transverse rear bed
- Large lounge seating area
- Large fridge in separate combination cabinet
- Biggest in class 3-in-1 flexi-washroom
- Extra-high wardrobe
- Low access to bed

### **MALIBU VAN 640 LE**

- Spacious lengthways single beds
- Large lounge seating area
- Large fridge in separate combination cabinet
- Biggest in class 3-in-1 flexi-washroom
- Extra-high wardrobe
- Large rear storage compartment

■ The patented 3-in-1 flexi-washroom is the heart of our comfort / exclusive models. It provides a considerable amount of room – when showering, using the toilet or using the washbasin.

▶ The small storage area that is recessed in the wall shows how well thought-out the storage space solutions are in every detail.

### Advantages of the 3-in-1 flexi-washroom:

- Patented 3-in-1 flexi-washroom with maximum comfort in the shower room. washroom or toilet
- Largest wash and shower room of its class
- Swivelling toilet creates a large shower room
- Articulated shower walls separate the large shower room and keep the surroundings reliably dry without a "sticking" shower curtain, as is often otherwise the case
- Free passage from front to rear thanks to the washroom sliding door