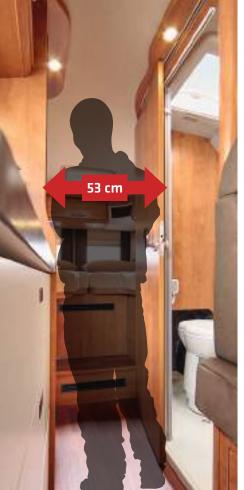

# Advantages of the best travel comfort in the Van class:

- 1 Biggest 3-in-1 flexi-washroom / compact washroom in its class with a shower that is completely separable using an articulated wall / flap element\*
- 2 Large lounge seating area and unique feeling of spaciousness thanks to the extended interior height in the driver's cabin and above the lounge seating area\*
- **3 The biggest bed and sleeping lengths in its class** for maximum sleeping comfort;
  cold protection shields at the top end of
  the beds; ventilated slatted frame and
  7-zone cold foam mattress for excellent
  sleeping comfort
- 4 Space-saving sliding door to washroom with ergonomic metal handle for a convenient living area aisle without passage width restrictions when the door is open\*
- **5 Elaborate ambient lighting** with indirect ambient lighting in the entrance and lounge seating area area, numerous spotlights with LED lighting technology and Malibu branding\*