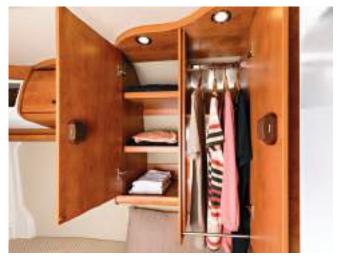

▲ The extremely spacious wardrobe in the living area has clothes hanger depth and an extra-large interior height of 100 cm.

#### Advantages of the Malibu storage space:

- 1 Separate, extra-high, coat hanger-deep wardrobe / clothing cabinet beneath the fridge above\*
- **2 Large storage drawer** beneath the lounge seating area opposite the kitchen.