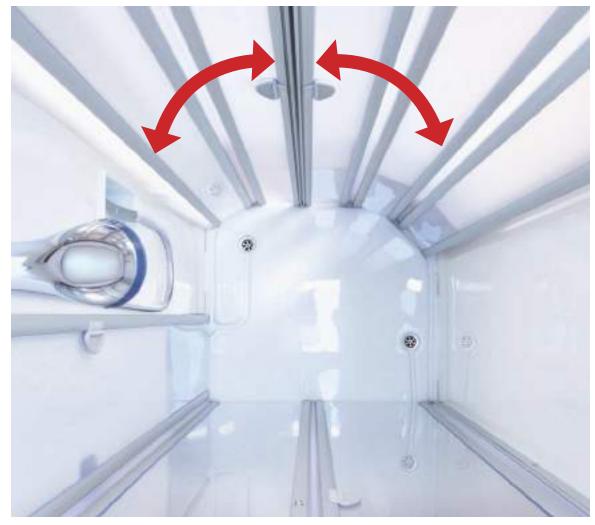

# **COMPACT WASHROOM**

# - THE SPACE WONDER

(Models 540 DB, 600 LE low-bed)

▶ All functions are available with a manual operation in the compact washroom – such as the practical, space-saving pivoting washbasin or the swivel-away toilet.

The shower can be completely separated off easily and conveniently using a pivoting element / articulated wall. The result is a luxury shower – unlike the shower curtains that are often used as standard.

▲ The sink is integrated in the wall, therefore saving space. All you have to do is fold it out and then: Let the water run!

### The advantages of the compact washroom:

- The swivel-away toilet provides maximum comfort in a very small space
- The washbasin is simply swivelled out of the wall when it is needed
- A stable articulated door creates a proper shower with plenty of room in no time, and keeps the surroundings reliably dry