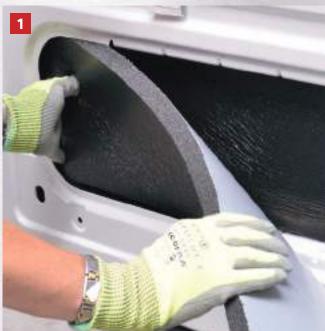

## **MOTORHOME TECHNOLOGY IN THE VAN CLASS**

Living area floor plate with 20 mm RTM hard foam insulation, laminated wood panel and PVC floor

covering

Side walls and body supports: lined with polyurethane insulating mats to prevent cold bridges

## **MALIBU VAN - PERFECT INSULATION**

All Malibu vans are insulated on the inside of the roof and the living area floor plate with a 20 mm thick RTM hard foam core. The material has lifetime effective insulation, since it is water repelling and therefore does not absorb moisture. The RTM hard foam has a high degree of heat insulating capability. It therefore provides protection from heat in summer

temperatures, and insulates against the cold in winter. The side walls and body supports are also well lined with polyurethane insulating mats in the Malibu Van in order to prevent cold bridges.

It is therefore hardly surprising that the Malibu vans are among the best-insulated vans in their class.

# Advantages of motorhome technology in the Van class:

- 1 Elaborate body insulating measures:
  Floor panel and ceiling panel with RTM
  hard foam insulating core. Protection
  from heat and cold, and secondary driving
  noise
- 2 Micro-fibre climate wall covering on interior walls and ceiling for optimum insulation and avoiding creaking noises while driving