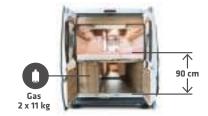

### Compact models

|←—205 cm —>|

### **MALIBU VAN 540 DB**

- Perfect for everyday use due to the short, compact vehicle length
- Compact washroom
- Clothing cabinet / wardrobe above the rear bed
- Low access to bed

### **MALIBU VAN 600 LE LOW-BED**

- Short, compact vehicle length with spacious lengthways single beds
- Compact washroom
- Clothing cabinet / wardrobe above the rear bed
- Low access to bed