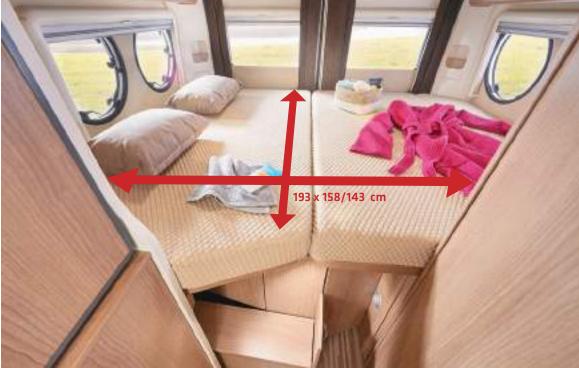

# **SLEEPING – MORE RELAXATION**

(Models 600 DB, 600 DB low-bed, 640 LE Charming 600 DB, Charming 640 LE, Charming Coupé 600 DB, Charming Coupé 640 LE, Charming GT 600 DB, Charming GT 640 LE)

■ The **600 DB** model has pull-out access steps for easy access.

Practical: It acts as a partition from the garage compartment at the same time.

■ The extra-deep access of 64 cm with the **600 DB low-bed** puts the focus on the accessibility of the beds, which is made as convenient as possible.

■ The **600 DB** model provides peace and quiet at night with lots of space: The transverse double bed has comfortable dimensions of 193 x 158/143 cm and an extra-high rear storage compartment beneath it.