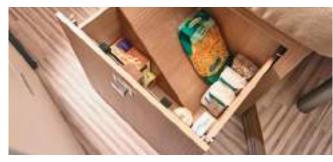

■ If the 2-ring stainless steel hob with automatic ignition is not being used, the glass cover provides an additional storage area.

■ Extended kitchen storage space is provided by the large storage drawer beneath the living area seat bench opposite the kitchen. Like all storage compartments in the Malibu, this is also conveniently accessible.

### The advantages of the compact kitchen:

- Even more kitchen storage space thanks to the storage drawer in the living area seat bench
- Powerful compressor fridge
- Large kitchen work surface on a single level
- Multifunctional sink cover
- Convenient drawer operation using self and soft closing mechanism
- Three deep, spacious drawers
- 2-ring gas cooker with automatic ignition and practical glass cover
- More freedom of movement for access to the kitchen and the fridge is created when the washroom door is open thanks to the continuous one level floor without steps