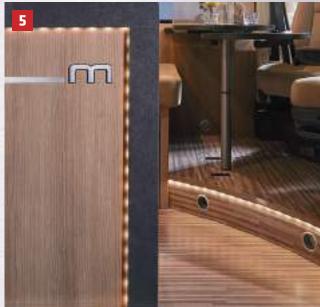

# **ROBUST FURNITURE CONSTRUCTION WITH DOUBLE CONNECTION TECHNOLOGY**

Advantages of robust furniture construction with double connection technology:

- 1 Double connection technology: the furniture is screwed together and also mortised – for maximum stability and longevity
- **2 High-quality, robust metal hinges** and fittings
- 3 Swing-out extension to kitchen work surface flush, no height difference
- **4 Clear furniture shapes** and modern design with two tone look