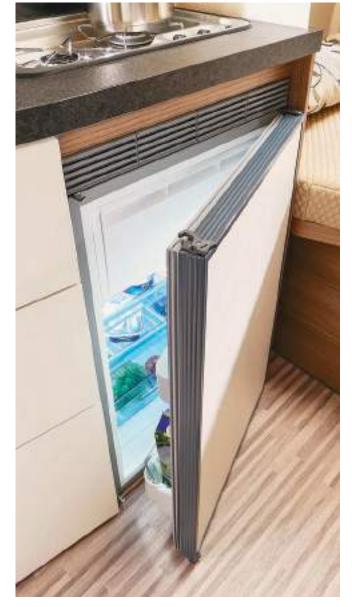

■ The powerful compressor fridge integrated in the kitchen saves space and therefore vehicle length.

▲ Continuously level, no risk of tripping: more room for movement in front of the kitchen area thanks to the "One Level" floor as far as the washroom. This is particularly advantageous for access to the fridge.

### The advantages of the compact kitchen:

- Even more kitchen storage space thanks to the storage drawer in the living area seat bench
- Powerful compressor fridge
- Large kitchen work surface on a single level
- Multifunctional sink cover
- Convenient drawer operation using self and soft closing mechanism
- Three deep, spacious drawers
- 2-ring gas cooker with automatic ignition and practical glass cover
- More freedom of movement for access to the kitchen and the fridge is created when the washroom door is open thanks to the continuous one level floor without steps