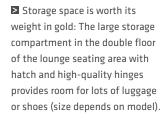

#### Advantages of the Malibu storage space:

- 1 Separate, extra-high, coat hanger-deep wardrobe / clothing cabinet beneath the fridge above\*
- **2 Large storage drawer** beneath the lounge seating area opposite the kitchen.

  Conveniently accessible
- 3 Large storage compartment beneath the living area seat bench opposite the kitchen: easily accessible thanks to patented fitting. The seat upholstery does not have to be removed for opening.\*
- 4 Driver's cab overhead cabinet with front flap – also for stowing away the living area table while driving in models 540 DB/600 LE low-bed\*
- **5 Large storage compartment in double floor of lounge seating area** with hatch
  and high-quality hinges
- **6 Storage space beneath the beds** with practical shelf\*
- **7 Removable double floor** in the rear storage compartment. Perfect place to store the Malibu table and chair set (optional).
- 8 Easy to use, barrier-free rear storage compartment thanks to swing-up beds at both sides