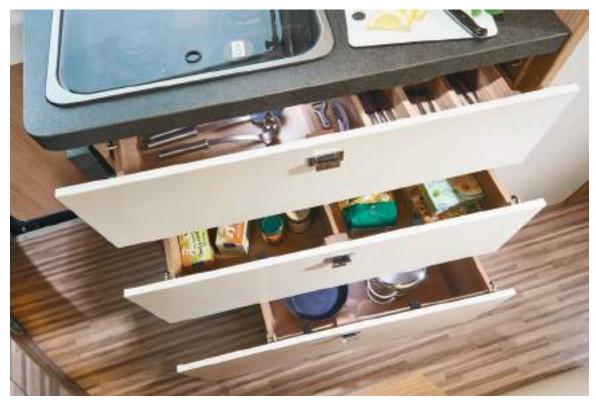

▲ The three deep drawers close softly and gently thanks to the self and soft closing mechanism in household quality. The first drawer is also equipped with a cutlery insert.

▲ The additional folded-out work surface lies flush on a single level.

■ The three deep and extra-wide drawers close softly and gently thanks to the self and soft closing mechanism in household quality. The first drawer is also equipped with a cutlery insert. The separately positioned fridge creates even more storage space in the kitchen.

### The advantages of the comfort kitchen:

- Even more storage space due to the storage drawer in the living area seat bench opposite
- Exclusively developed, energy-efficient absorber fridge with automatic energy switch for gas, electricity and battery, positioned at hand height, with extrahigh wardrobe beneath it
- Large kitchen work surface on a single level
- Multifunctional sink cover with wall holder for creating additional work surface
- Convenient drawer operation using self and soft closing mechanism
- Three deep, extra-wide high-stability drawers
- 2-ring gas cooker with automatic ignition and practical glass cover
- Waste bin integrated in kitchen units
- Overhead storage cabinet above kitchen units with shelf and chrome piping (Charming models only)