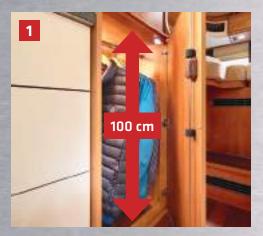

▲ The extremely spacious wardrobe in the living area has clothes hanger depth and an extra-large interior height of 100 cm.