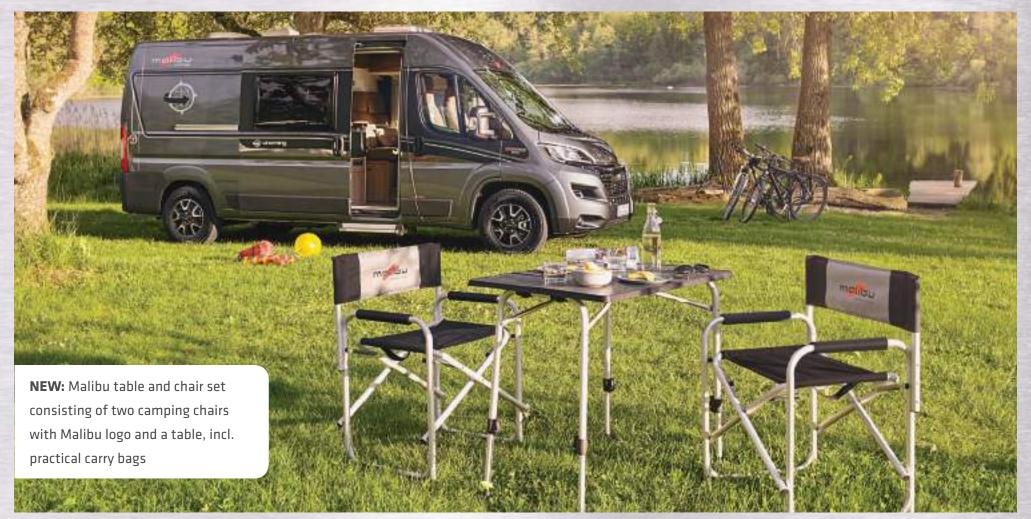

The practical Malibu table and chair set also provides you with perfect seating with outstanding comfort outside your Malibu van. The set is quickly and tidily stowed away in your rear storage compartment (with optional removable double floor).