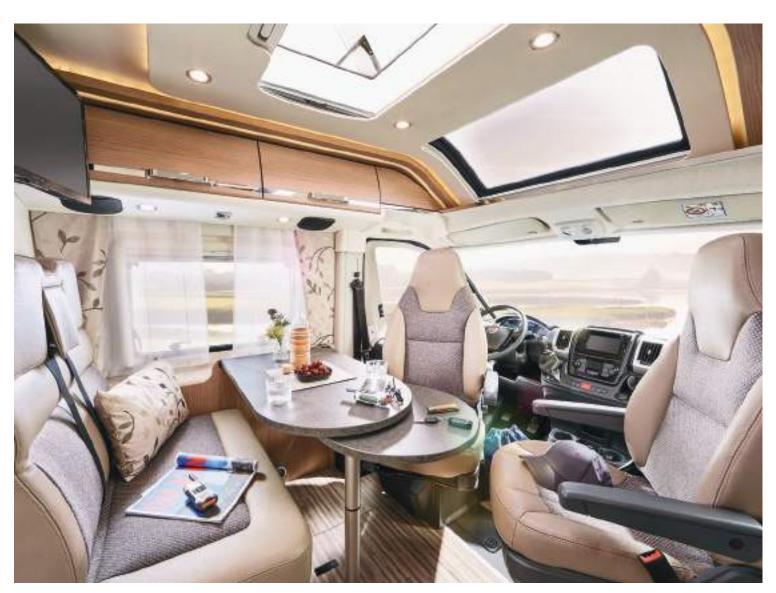

### THE KITCHEN — AT STAR LEVEL

(Models 600 DB, 600 DB low-bed, 640 LE, Charming 600 DB, Charming 640 LE, Charming Coupé 600 DB, Charming Coupé 640 LE, Charming GT 600 DB, Charming GT 640 LE)

Extend the worktop and storage area, just how you want it: simply swivel the worktop to the same height as the kitchen work surface on the left; hook the sink cover into the wall rail on the right and use it as a cutting board or storage area (model **640 LE**, Cherry Shining World of Style).

■ The three deep and extra-wide drawers close softly and gently thanks to the self and soft closing mechanism in household quality. The first drawer is also equipped with a cutlery insert. The separately positioned fridge creates even more storage space in the kitchen.

▲ The absorber fridge, which has been exclusively developed for Malibu, can be operated with gas, 12 V or 230 V.

Additional kitchen storage space is provided by the large storage drawer beneath the lounge seating area opposite the kitchen. Like all storage compartments in the Malibu, it is conveniently accessible.

■ One of the many practical details is the overhead storage cabinet above the kitchen units with shelf and chrome piping (Charming models only).

▲ There is a large storage compartment beneath the living area seat bench. It is easily accessible using a patented fitting, and can be opened without removing the seat upholstery.