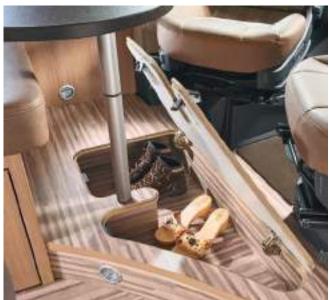

#### Advantages of the Malibu storage space:

- 1 Separate, extra-high, coat hanger-deep wardrobe / clothing cabinet beneath the fridge above\*
- **2 Large storage drawer** beneath the lounge seating area opposite the kitchen.

  Conveniently accessible
- 3 Large storage compartment beneath the living area seat bench opposite the kitchen: easily accessible thanks to patented fitting. The seat upholstery does not have to be removed for opening.\*
- 4 Driver's cab overhead cabinet with front flap – also for stowing away the living area table while driving in models 540 DB/600 LE low-bed\*
- **5 Large storage compartment in double floor of lounge seating area** with hatch
  and high-quality hinges
- **6 Storage space beneath the beds** with practical shelf\*
- **7 Removable double floor** in the rear storage compartment. Perfect place to store the Malibu table and chair set (optional).
- 8 Easy to use, barrier-free rear storage compartment thanks to swing-up beds at both sides