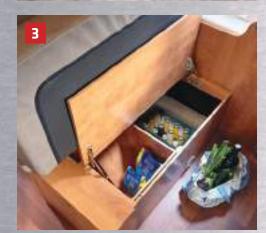

■ The **600 DB** model provides peace and quiet at night with lots of space: The transverse double bed has comfortable dimensions of 193 x 158/143 cm and an extra-high rear storage compartment beneath it.

■ The all-round overhead storage cabinets in the rear area provide a spacious storage space for your clothing (Cherry Shining World of Style).

▲ Enjoy the bed size of 196 x 90 cm / 183 x 102 cm in the **640 LE**. The extra-wide access steps make it easy to get into and out of bed, and can also be used as storage space. They can be removed completely in order to to use the rear storage compartment.

#### Advantages of the Malibu storage space:

- 1 Separate, extra-high, coat hanger-deep wardrobe / clothing cabinet beneath the fridge above\*
- **2 Large storage drawer** beneath the lounge seating area opposite the kitchen.

  Conveniently accessible
- 3 Large storage compartment beneath the living area seat bench opposite the kitchen: easily accessible thanks to patented fitting. The seat upholstery does not have to be removed for opening.\*
- 4 Driver's cab overhead cabinet with front flap – also for stowing away the living area table while driving in models 540 DB/600 LE low-bed\*
- **5 Large storage compartment in double floor of lounge seating area** with hatch
  and high-quality hinges
- **6 Storage space beneath the beds** with practical shelf\*
- **7 Removable double floor** in the rear storage compartment. Perfect place to store the Malibu table and chair set (optional).
- 8 Easy to use, barrier-free rear storage compartment thanks to swing-up beds at both sides