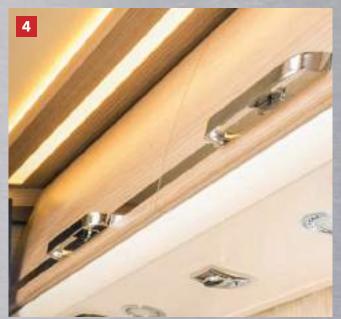

# The advantages of Charming models:

- Modern, friendly light ambience with outstanding exclusivity
- Two tone décor with light contrasting surfaces and surrounding decorative chrome strip
- Ceiling canopy with indirect ambient lighting with LED light technology
- Numerous additional LED spotlights for targeted illumination of the working areas
- Living area floor covering in Fineline parquet
- Malibu branding in chrome and indirect accent lighting in the entrance area

■ One of the many practical details is the overhead storage cabinet above the kitchen units with shelf and chrome piping (Charming models only).

▲ There is a large storage compartment beneath the living area seat bench. It is easily accessible using a patented fitting, and can be opened without removing the seat upholstery.