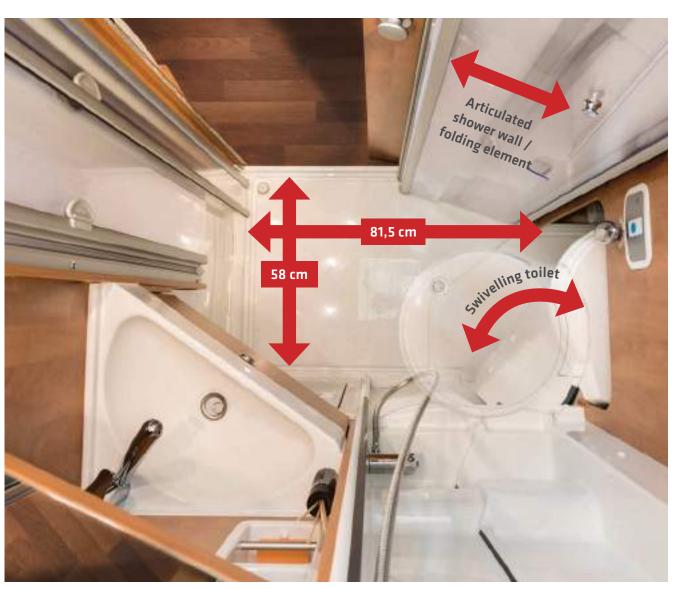

### THE 3-IN-1 FLEXI-WASHROOM – THE BIGGEST WASHROOM IN ITS CLASS

(Models 600 DB, 600 DB low-bed, 640 LE, Charming 600 DB, Charming 640 LE, Charming Coupé 600 DB, Charming Coupé 640 LE, Charming GT 600 DB, Charming GT 640 LE)

■ The patented 3-in-1 flexi-washroom is the heart of our comfort / exclusive models. It provides a considerable amount of room – when showering, using the toilet or using the washbasin.

▶ The small storage area that is recessed in the wall shows how well thought-out the storage space solutions are in every detail.

### Advantages of the 3-in-1 flexi-washroom:

- Patented 3-in-1 flexi-washroom with maximum comfort in the shower room. washroom or toilet
- Largest wash and shower room of its class
- Swivelling toilet creates a large shower room
- Articulated shower walls separate the large shower room and keep the surroundings reliably dry without a "sticking" shower curtain, as is often otherwise the case
- Free passage from front to rear thanks to the washroom sliding door