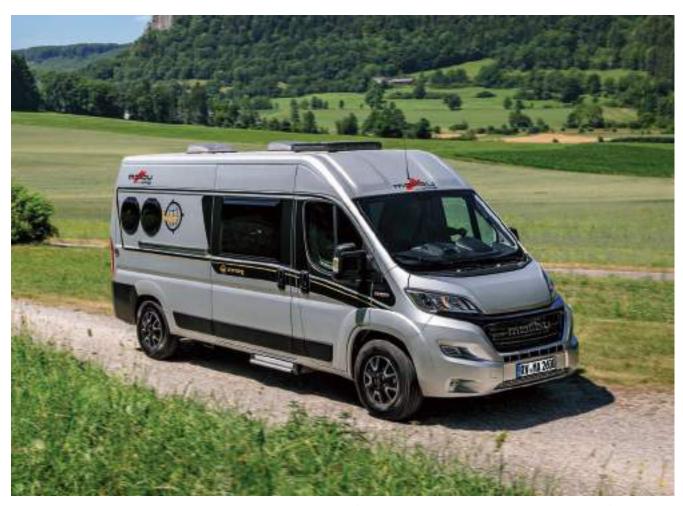

▲ The Malibu Van **Charming GT 600 DB** is a real eye-catcher on the roads.

# **CHARMING GT – COMPLETELY NEW FEELING OF SPACIOUSNESS AND DRIVING ENJOYMENT**

### (Models Charming GT 600 DB, Charming GT 640 LE)

Malibu has transferred the great automotive tradition of "GT – Gran Turismo" to the Van class. The Malibu Van Charming GT provides real motorhome comfort and a completely new feeling of spaciousness and driving enjoyment in a compact camping van.

Motorhome comfort in a camper van: The Malibu Van Charming GT 640 LE in aluminium grey metallic opens up a completely new feeling of spaciousness and driving enjoyment.

A grandiose experience of width, light and space: the panoramic skylight above the driver's cabin visually opens up the space and reveals new perspectives overhead (Malibu **Van Charming GT 640 LE**, part leather Macchiato World of Living).