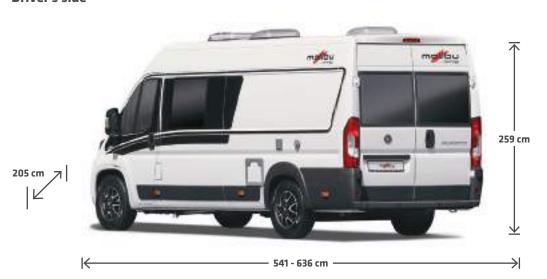

supply, electrical energy is only really needed for lighting. [...] Malibu manages to make you forget the actual small size of the vehicle that your are travelling in by means of clever partitioning and use of space."

- 7

Der Autotester (online), 06/2018 (Test report: Malibu Van 600 DB)

- 7

"The space partitioning of the Malibu is fantastic.

The asymmetrically designed washroom creates free space: There is sufficient room for an adult to shower thanks to the swivelling chemical toilet. The sloping outer wall with sliding door makes access to the bed bigger at the driver side and prevents you from bumping your head when you stand up."

- **"**"

AutoBild Reisemobil, 07/2018 (Endurance test: Malibu Van 640 LE)

# **MALIBU VAN MODEL SELECTION**

### Passenger side



### Driver's side



### Compact models

|←—205 cm —>|





### **MALIBU VAN 540 DB**

- Perfect for everyday use due to the short, compact vehicle length
- Compact washroom
- Clothing cabinet / wardrobe above the rear bed
- Low access to bed







### **MALIBU VAN 600 LE LOW-BED**

- Short, compact vehicle length with spacious lengthways single beds
- Compact washroom
- Clothing cabinet / wardrobe above the rear bed
- Low access to bed

### **Comfort models**







### **MALIBU VAN 600 DB**

- Large transverse rear bed
- Large lounge seating area
- Large fridge in separate combination cabinet
- Biggest in class 3-in-1 flexi-washroom
- Extra-high wardrobe
- Large rear storage compartment







### **MALIBU VAN 600 DB LOW-BED**

- Large transverse rear bed
- Large lounge seating area
- Large fridge in sepa