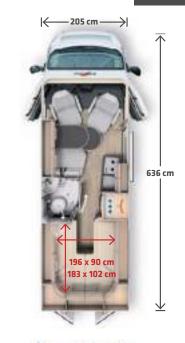

### **MALIBU VAN 640 LE**

- Spacious lengthways single beds
- Large lounge seating area
- Large fridge in separate combination cabinet
- Biggest in class 3-in-1 flexi-washroom
- Extra-high wardrobe
- Large rear storage compartment

### MALIBU VAN CHARMING 640 LE / CHARMING COUPÉ 640 LE

- Charming exterior décor
- Charming interior line in bicolor with exclusive chrome strip inlay
- Ceiling canopy with indirect ambient lighting
- · Harmonious Fineline parquet
- For more highlights see 640 LE model

### **MALIBU VAN CHARMING GT 640 LE**

- Real motorhome comfort, unique feeling of spaciousness and driving enjoyment
- Large panoramic skylight from driver's cabin to above the lounge seating area
- Exclusive version in Charming
- For more highlights see Charming model 640 LE

■ The all-round overhead storage cabinets in the rear area provide a spacious storage space for your clothing (Cherry Shining World of Style).

▲ Enjoy the bed size of 196 x 90 cm / 183 x 102 cm in the **640 LE**. The extra-wide access steps make it easy to get into and out of bed, and can also be used as storage space. They can be removed completely in order to to use the rear storage compartment.