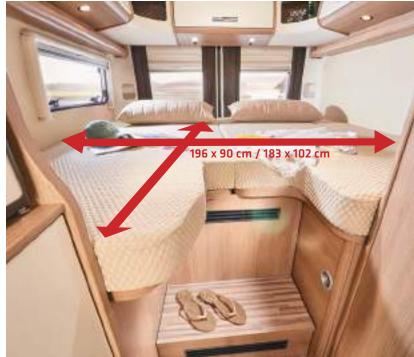

■ The all-round overhead storage cabinets in the rear area provide a spacious storage space for your clothing (Cherry Shining World of Style).

▲ Enjoy the bed size of 196 x 90 cm / 183 x 102 cm in the **640 LE**. The extra-wide access steps make it easy to get into and out of bed, and can also be used as storage space. They can be removed completely in order to to use the rear storage compartment.