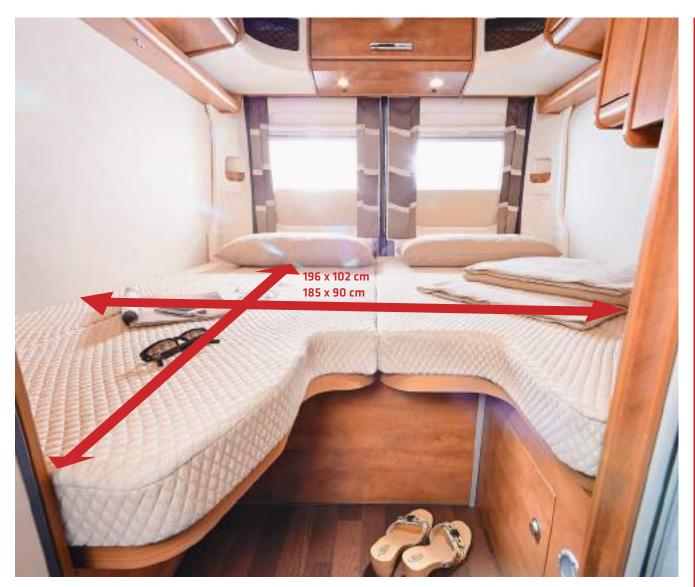

■ The **600 DB** model provides peace and quiet at night with lots of space: The transverse double bed has comfortable dimensions of 193 x 158/143 cm and an extra-high rear storage compartment beneath it.

■ The all-round overhead storage cabinets in the rear area provide a spacious storage space for your clothing (Cherry Shining World of Style).

▲ Enjoy the bed size of 196 x 90 cm / 183 x 102 cm in the **640 LE**. The extra-wide access steps make it easy to get into and out of bed, and can also be used as storage space. They can be removed completely in order to to use the rear storage compartment.

▲ The extremely spacious wardrobe in the living area has clothes hanger depth and an extra-large interior height of 100 cm.