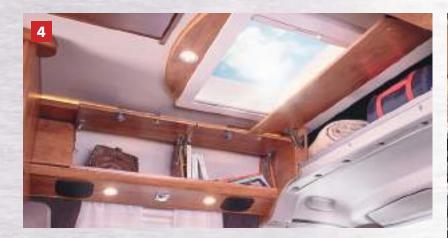

The driver's cabin is fully integrated in the living area. Two large panoramic skylights which extend over the lounge seating area allow you to view the heavens. See the world with completely new eyes on your travels – you are bound to be impressed!

Motorhome comfort in a camper van: The Malibu Van Charming GT 640 LE in aluminium grey metallic opens up a completely new feeling of spaciousness and driving enjoyment.

A grandiose experience of width, light and space: the panoramic skylight above the driver's cabin visually opens up the space and reveals new perspectives overhead (Malibu **Van Charming GT 640 LE**, part leather Macchiato World of Living).

# The advantages of the Charming GT models:

In addition to the advantages of the Charming models:

- Completely new space and ride feeling
- Driver's cabin integrated in the living area
- Large panoramic skylights above the lounge seating area – extended standing height in the living area and the driver's cabin area
- Real motorhome comfort
- Convenient access to the driver's cabin and the driver's cabin seats rotated to the living position