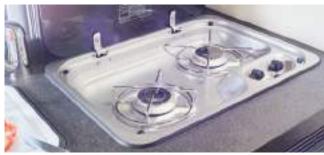

■ If the 2-ring stainless steel hob with automatic ignition is not being used, the glass cover provides an additional storage area.

■ Extended kitchen storage space is provided by the large storage drawer beneath the living area seat bench opposite the kitchen. Like all storage compartments in the Malibu, this is also conveniently accessible.

### The advantages of the compact kitchen:

- Even more kitchen storage space thanks to the storage drawer in the living area seat bench
- Powerful compressor fridge
- Large kitchen work surface on a single level
- Multifunctional sink cover
- Convenient drawer operation using self and soft closing mechanism
- Three deep, spacious drawers
- 2-ring gas cooker with automatic ignition and practical glass cover
- More freedom of movement for access to the kitchen and the fridge is created when the washroom door is open thanks to the continuous one level floor without steps