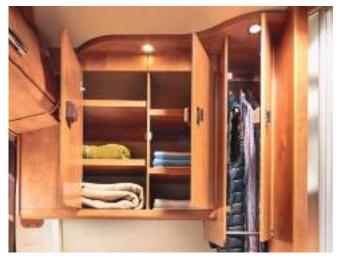

# **SLEEPING – DIVINE COMFORT**

(Models 540 DB, 600 LE low-bed)

In spite of its compactness, model 540 DB provides spacious bed dimensions and a low bed access height of just 64 cm.

Above the single beds: Clothing cabinet and wardrobe (model **600 LE low-bed**).

■ There is plenty of room in the large clothing cabinet / wardrobe above the double bed (model **540 DB**).

■ The biggest beds in the Van class can be found in all Malibu Vans. In model **600 LE low-bed** the access is particularly low and therefore very convenient.

### Advantages of the worlds of sleeping:

- The biggest sleeping area in the van class
- Extremely convenient and low bed entry and exit
- Maximum headroom and seating height above the beds in spite of all-round overhead storage cabinets
- The ceiling and wall surfaces are lined with an exclusive micro-fibre covering
- Ventilated slatted frame and 7-zone cold foam mattress for excellent lying quality
- Spacious wardrobe / clothing cabinet in the rear area
- Multifunctional rear storage compartment thanks to beds that can be folded-up at both sides