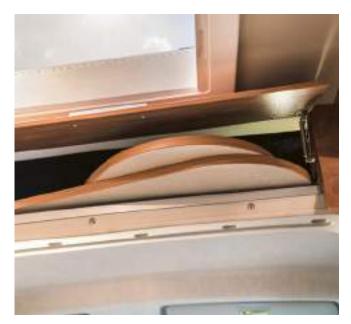

#### Advantages of the Malibu storage space:

- 1 Separate, extra-high, coat hanger-deep wardrobe / clothing cabinet beneath the fridge above\*
- **2 Large storage drawer** beneath the lounge seating area opposite the kitchen.

  Conveniently accessible
- 3 Large storage compartment beneath the living area seat bench opposite the kitchen: easily accessible thanks to patented fitting. The seat upholstery does not have to be removed for opening.\*
- 4 Driver's cab overhead cabinet with front flap – also for stowing away the living area table while driving in models 540 DB/600 LE low-bed\*
- **5 Large storage compartment in double floor of lounge seating area** with hatch
  and high-quality hinges
- **6 Storage space beneath the beds** with practical shelf\*
- **7 Removable double floor** in the rear storage compartment. Perfect place to store the Malibu table and chair set (optional).
- 8 Easy to use, barrier-free rear storage compartment thanks to swing-up beds at both sides