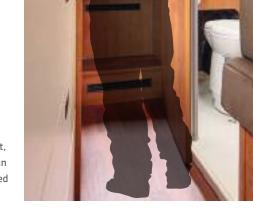

# **COMPACT WASHROOM**

# - THE SPACE WONDER

(Models 540 DB, 600 LE low-bed)

▶ All functions are available with a manual operation in the compact washroom – such as the practical, space-saving pivoting washbasin or the swivel-away toilet.

The shower can be completely separated off easily and conveniently using a pivoting element / articulated wall. The result is a luxury shower – unlike the shower curtains that are often used as standard.

▲ The sink is integrated in the wall, therefore saving space. All you have to do is fold it out and then: Let the water run!

### The advantages of the compact washroom:

- The swivel-away toilet provides maximum comfort in a very small space
- The washbasin is simply swivelled out of the wall when it is needed
- A stable articulated door creates a proper shower with plenty of room in no time, and keeps the surroundings reliably dry