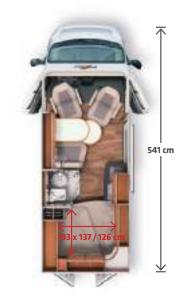

# **SLEEPING – DIVINE COMFORT**

(Models 540 DB, 600 LE low-bed)

In spite of its compactness, model 540 DB provides spacious bed dimensions and a low bed access height of just 64 cm.

Above the single beds: Clothing cabinet and wardrobe (model **600 LE low-bed**).

■ There is plenty of room in the large clothing cabinet / wardrobe above the double bed (model **540 DB**).

■ The biggest beds in the Van class can be found in all Malibu Vans. In model **600 LE low-bed** the access is particularly low and therefore very convenient.

### Advantages of the worlds of sleeping:

- The biggest sleeping area in the van class
- Extremely convenient and low bed entry and exit
- Maximum headroom and seating height above the beds in spite of all-round overhead storage cabinets
- The ceiling and wall surfaces are lined with an exclusive micro-fibre covering
- Ventilated slatted frame and 7-zone cold foam mattress for excellent lying quality
- Spacious wardrobe / clothing cabinet in the rear area
- Multifunctional rear storage compartment thanks to beds that can be folded-up at both sides