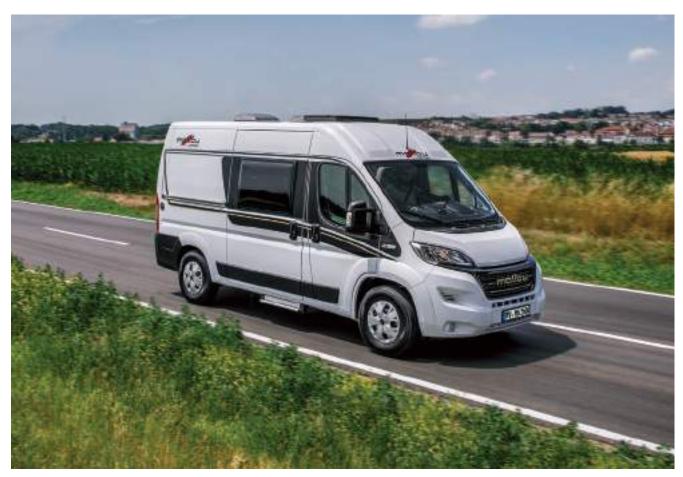

he comfort models.
Cherry Shining World of Style,
Barcelona World of Living (model
640 LE)

# **COMPACT VEHICLE LENGTHS, PACKED WITH HOLIDAY COMFORT**

(Models 540 DB, 600 LE low-bed)

Ideal for travelling - and absolutely practical for everyday use at the same time:

Our compact models are the perfect companions for any situation. Manoeuvrable and agile, they can easily be manoeuvred anywhere – even on city tours. In spite of the compact dimensions, they provide the comfort that you expect of a Malibu

Van in the interior: Kitchen with integrated compressor fridge and lots of storage space, space wonder washroom, and beds with an amazing amount of sleeping area. You have complete choice between two worlds of style and numerous worlds of living as you please – discover them for yourself!



▲ The Malibu Van **540 DB** is the perfect companion – be it in everyday life, on city tours or on longer trips.



▲ Elegant entrance area with Malibu branding in chrome and indirect accent lighting.



Amazing amount of room inside thanks to clever detail solutions, Cherry Shining World of Style, Barcelona World of Living (Model **540 DB**)

# **KITCHEN** – MORE STORAGE SPACE, MORE WORK SURFACE

(Models 540 DB, 600 LE low-bed)



■ You will also find a fully equipped kitchen with three large drawers and a powerful compressor fridge in our compact models here in the friendly Cherry Shining World of Style (model **540 DB**).



■ The powerful compressor fridge integrated in the kitchen saves space and therefore vehicle length.



▲ Continuously level, no risk of tripping: more room for m