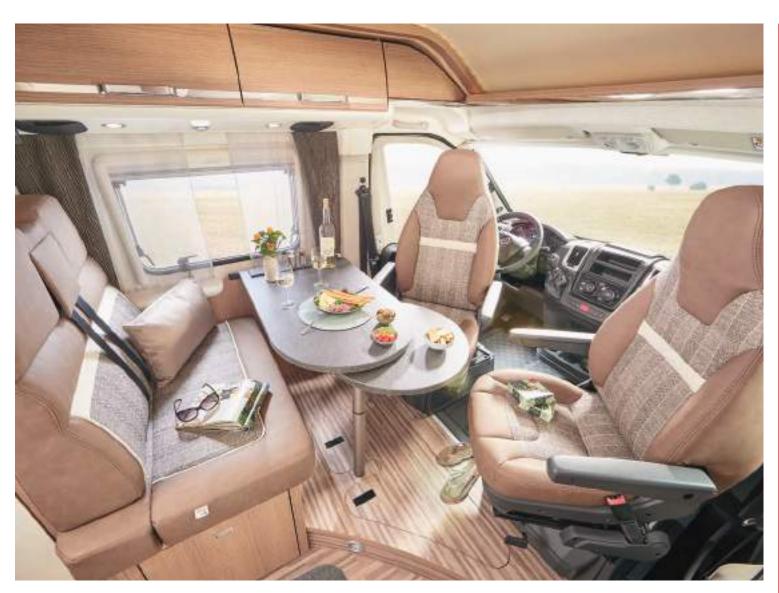

The driver's cabin is fully integrated in the living area. Two large panoramic skylights which extend over the lounge seating area allow you to view the heavens. See the world with completely new eyes on your travels – you are bound to be impressed!

Motorhome comfort in a camper van: The Malibu Van Charming GT 640 LE in aluminium grey metallic opens up a completely new feeling of spaciousness and driving enjoyment.

A grandiose experience of width, light and space: the panoramic skylight above the driver's cabin visually opens up the space and reveals new perspectives overhead (Malibu **Van Charming GT 640 LE**, part leather Macchiato World of Living).