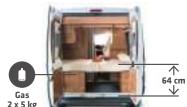

### Compact models

|←—205 cm —>|

### **MALIBU VAN 540 DB**

- Perfect for everyday use due to the short, compact vehicle length
- Compact washroom
- Clothing cabinet / wardrobe above the rear bed
- Low access to bed

### **MALIBU VAN 600 LE LOW-BED**

- Short, compact vehicle length with spacious lengthways single beds
- Compact washroom
- Clothing cabinet / wardrobe above the rear bed
- Low access to bed

# **SLEEPING – DIVINE COMFORT**

(Models 540 DB, 600 LE low-bed)

In spite of its compactness, model 540 DB provides spacious bed dimensions and a low bed access height of just 64 cm.

Above the single beds: Clothing cabinet and wardrobe (model **600 LE low-bed**).