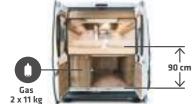

### **MALIBU VAN 540 DB**

- Perfect for everyday use due to the short, compact vehicle length
- Compact washroom
- Clothing cabinet / wardrobe above the rear bed
- Low access to bed

### **MALIBU VAN 600 LE LOW-BED**

- Short, compact vehicle length with spacious lengthways single beds
- Compact washroom
- Clothing cabinet / wardrobe above the rear bed
- Low access to bed