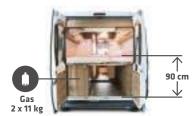

### **MALIBU VAN 600 DB**

- Large transverse rear bed
- Large lounge seating area
- Large fridge in separate combination cabinet
- Biggest in class 3-in-1 flexi-washroom
- Extra-high wardrobe
- Large rear storage compartment

### **MALIBU VAN 600 DB LOW-BED**

- Large transverse rear bed
- Large lounge seating area
- Large fridge in separate combination cabinet
- Biggest in class 3-in-1 flexi-washroom
- Extra-high wardrobe
- Low access to bed

### **MALIBU VAN 640 LE**

- Spacious lengthways single beds
- Large lounge seating area
- Large fridge in separate combination cabinet
- Biggest in class 3-in-1 flexi-washroom
- Extra-high wardrobe
- Large rear storage compartment