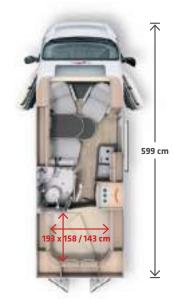

### **MALIBU VAN 600 DB**

- Large transverse rear bed
- Large lounge seating area
- Large fridge in separate combination cabinet
- Biggest in class 3-in-1 flexi-washroom
- Extra-high wardrobe
- Large rear storage compartment

### MALIBU VAN CHARMING 600 DB / CHARMING COUPÉ 600 DB

- Charming exterior décor
- Charming interior line in bicolor with exclusive chrome strip inlay
- Ceiling canopy with indirect ambient lighting
- Harmonious Fineline parquet
- For more highlights see 600 DB model

### **MALIBU VAN CHARMING GT 600 DB**

- Real motorhome comfort, unique feeling of spaciousness and driving enjoyment
- Large panoramic skylight from driver's cabin to above the lounge seating area
- Exclusive version in Charming
- For more highlights see Charming model 600 DB

■ The **600 DB** model provides peace and quiet at night with lots of space: The transverse double bed has comfortable dimensions of 193 x 158/143 cm and an extra-high rear storage compartment beneath it.