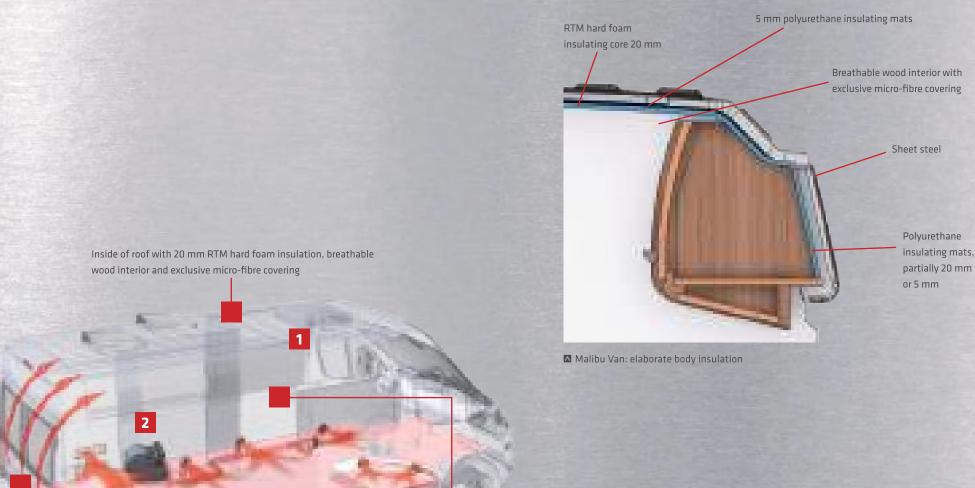

## **MOTORHOME TECHNOLOGY IN THE VAN CLASS**

Living area floor plate with 20 mm RTM hard foam insulation, laminated wood panel and PVC floor

covering

Side walls and body supports: lined with polyurethane insulating mats to prevent cold bridges

## **MALIBU VAN - PERFECT INSULATION**

All Malibu vans are insulated on the inside of the roof and the living area floor plate with a 20 mm thick RTM hard foam core. The material has lifetime effective insulation, since it is water repelling and therefore does not absorb moisture. The RTM hard foam has a high degree of heat insulating capability. It therefore provides protection from heat in summer

temperatures, and insulates against the cold in winter. The side walls and body supports are also well lined with polyurethane insulating mats in the Malibu Van in order to prevent cold bridges.

It is therefore hardly surprising that the Malibu vans are among the best-insulated vans in their class.

# Advantages of motorhome technology in the Van class:

- 1 Elaborate body insulating measures:
  Floor panel and ceiling panel with RTM
  hard foam insulating core. Protection
  from heat and cold, and secondary driving
  noise
- 2 Micro-fibre climate wall covering on interior walls and ceiling for optimum insulation and avoiding creaking noises while driving