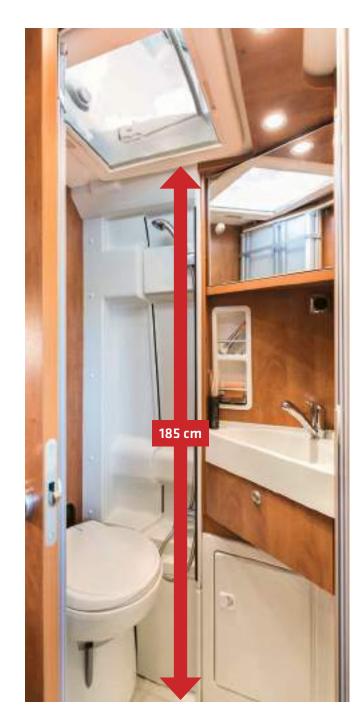

### THE 3-IN-1 FLEXI-WASHROOM – THE BIGGEST WASHROOM IN ITS CLASS

(Models 600 DB, 600 DB low-bed, 640 LE, Charming 600 DB, Charming 640 LE, Charming Coupé 600 DB, Charming Coupé 640 LE, Charming GT 600 DB, Charming GT 640 LE)

■ The patented 3-in-1 flexi-washroom is the heart of our comfort / exclusive models. It provides a considerable amount of room – when showering, using the toilet or using the washbasin.

▶ The small storage area that is recessed in the wall shows how well thought-out the storage space solutions are in every detail.

### Advantages of the 3-in-1 flexi-washroom:

- Patented 3-in-1 flexi-washroom with maximum comfort in the shower room. washroom or toilet
- Largest wash and shower room of its class
- Swivelling toilet creates a large shower room
- Articulated shower walls separate the large shower room and keep the surroundings reliably dry without a "sticking" shower curtain, as is often otherwise the case
- Free passage from front to rear thanks to the washroom sliding door