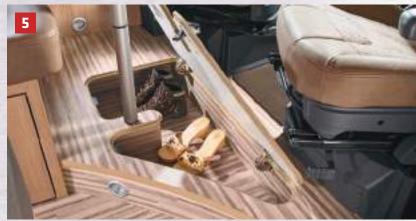

### THE KITCHEN — AT STAR LEVEL

(Models 600 DB, 600 DB low-bed, 640 LE, Charming 600 DB, Charming 640 LE, Charming Coupé 600 DB, Charming Coupé 640 LE, Charming GT 600 DB, Charming GT 640 LE)

Extend the worktop and storage area, just how you want it: simply swivel the worktop to the same height as the kitchen work surface on the left; hook the sink cover into the wall rail on the right and use it as a cutting board or storage area (model **640 LE**, Cherry Shining World of Style).

■ The three deep and extra-wide drawers close softly and gently thanks to the self and soft closing mechanism in household quality. The first drawer is also equipped with a cutlery insert. The separately positioned fridge creates even more storage space in the kitchen.

▲ The absorber fridge, which has been exclusively developed for Malibu, can be operated with gas, 12 V or 230 V.

Additional kitchen storage space is provided by the large storage drawer beneath the lounge seating area opposite the kitchen. Like all storage compartments in the Malibu, it is conveniently accessible.