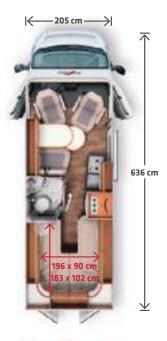

### Compact models

|←—205 cm —>|

# **COMPACT VEHICLE LENGTHS, PACKED WITH HOLIDAY COMFORT**

(Models 540 DB, 600 LE low-bed)

Ideal for travelling - and absolutely practical for everyday use at the same time:

Our compact models are the perfect companions for any situation. Manoeuvrable and agile, they can easily be manoeuvred anywhere – even on city tours. In spite of the compact dimensions, they provide the comfort that you expect of a Malibu

Van in the interior: Kitchen with integrated compressor fridge and lots of storage space, space wonder washroom, and beds with an amazing amount of sleeping area. You have complete choice between two worlds of style and numerous worlds of living as you please – discover them for yourself!

# **KITCHEN** – MORE STORAGE SPACE, MORE WORK SURFACE

(Models 540 DB, 600 LE low-bed)

■ You will also find a fully equipped kitchen with three large drawers and a powerful compressor fridge in our compact models here in the friendly Cherry Shining World of Style (model **540 DB**).

### The advantages of the compact kitchen:

- Even more kitchen storage space thanks to the storage drawer in the living area seat bench
- Powerful compressor fridge
- Large kitchen work surface on a single level
- Multifunctional sink cover
- Convenient drawer operation using self and soft closing mechanism
- Three deep, spacious drawers
- 2-ring gas cooker with automatic ignition and practical glass cover
- More freedom of movement for access to the kitchen and the fridge is created when the washroom door is open thanks to the continuous one level floor without steps