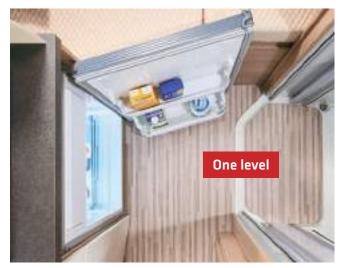

■ The powerful compressor fridge integrated in the kitchen saves space and therefore vehicle length.

▲ Continuously level, no risk of tripping: more room for movement in front of the kitchen area thanks to the "One Level" floor as far as the washroom. This is particularly advantageous for access to the fridge.

### The advantages of the compact kitchen:

- Even more kitchen storage space thanks to the storage drawer in the living area seat bench
- Powerful compressor fridge
- Large kitchen work surface on a single level
- Multifunctional sink cover
- Convenient drawer operation using self and soft closing mechanism
- Three deep, spacious drawers
- 2-ring gas cooker with automatic ignition and practical glass cover
- More freedom of movement for access to the kitchen and the fridge is created when the washroom door is open thanks to the continuous one level floor without steps