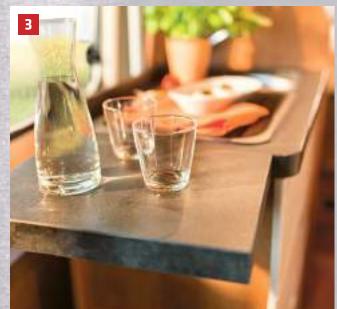

# **KITCHEN** – MORE STORAGE SPACE, MORE WORK SURFACE

(Models 540 DB, 600 LE low-bed)

■ You will also find a fully equipped kitchen with three large drawers and a powerful compressor fridge in our compact models here in the friendly Cherry Shining World of Style (model **540 DB**).

■ The powerful compressor fridge integrated in the kitchen saves space and therefore vehicle length.

▲ Continuously level, no risk of tripping: more room for movement in front of the kitchen area thanks to the "One Level" floor as far as the washroom. This is particularly advantageous for access to the fridge.

▲ The three deep drawers close softly and gently thanks to the self and soft closing mechanism in household quality. The first drawer is also equipped with a cutlery insert.

▲ The additional folded-out work surface lies flush on a single level.

■ If the 2-ring stainless steel hob with automatic ignition is not being used, the glass cover provides an additional storage area.

■ Extended kitchen storage space is provided by the large storage drawer beneath the living area seat bench opposite the kitchen. Like all storage compartments in the Malibu, this is also conveniently accessible.