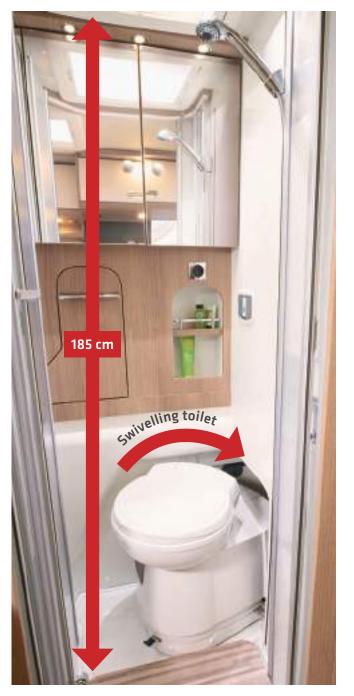

### THE 3-IN-1 FLEXI-WASHROOM – THE BIGGEST WASHROOM IN ITS CLASS

(Models 600 DB, 600 DB low-bed, 640 LE, Charming 600 DB, Charming 640 LE, Charming Coupé 600 DB, Charming Coupé 640 LE, Charming GT 600 DB, Charming GT 640 LE)

■ The patented 3-in-1 flexi-washroom is the heart of our comfort / exclusive models. It provides a considerable amount of room – when showering, using the toilet or using the washbasin.

▶ The small storage area that is recessed in the wall shows how well thought-out the storage space solutions are in every detail.

### Advantages of the 3-in-1 flexi-washroom:

- Patented 3-in-1 flexi-washroom with maximum comfort in the shower room. washroom or toilet
- Largest wash and shower room of its class
- Swivelling toilet creates a large shower room
- Articulated shower walls separate the large shower room and keep the surroundings reliably dry without a "sticking" shower curtain, as is often otherwise the case
- Free passage from front to rear thanks to the washroom sliding door