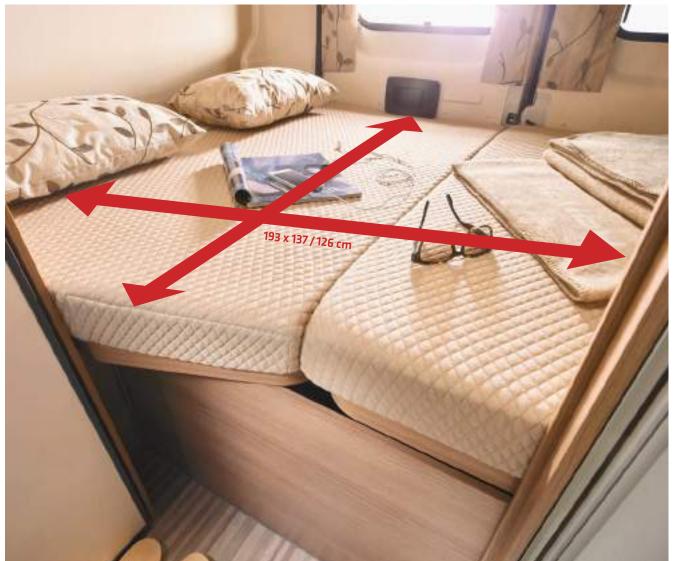

■ The **600 DB** model provides peace and quiet at night with lots of space: The transverse double bed has comfortable dimensions of 193 x 158/143 cm and an extra-high rear storage compartment beneath it.

■ The all-round overhead storage cabinets in the rear area provide a spacious storage space for your clothing (Cherry Shining World of Style).

▲ Enjoy the bed size of 196 x 90 cm / 183 x 102 cm in the **640 LE**. The extra-wide access steps make it easy to get into and out of bed, and can also be used as storage space. They can be removed completely in order to to use the rear storage compartment.

### Advantages of the worlds of sleeping:

- Biggest lying dimensions in the van class for a comfortable and relaxing night's sleep
- All-round overhead storage compartments and a spacious wardrobe in the rear area
- Maximum headroom and seat height above the beds despite the all-round overhead storage cabinets
- Roof and wall inner cladding with exclusive microfibre climate-enhancing covering
- Ventilated slatted frame and 7-zone cold foam mattress for excellent lying quality
- Easy access to the bed
- Multifunctional rear storage compartment thanks to beds that can be folded-up at both sides
- Cold protection shield at the top end of the bed which also protects the roller blind