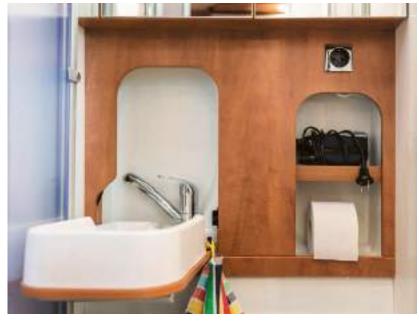

# **COMPACT WASHROOM**

# - THE SPACE WONDER

(Models 540 DB, 600 LE low-bed)

▶ All functions are available with a manual operation in the compact washroom – such as the practical, space-saving pivoting washbasin or the swivel-away toilet.

The shower can be completely separated off easily and conveniently using a pivoting element / articulated wall. The result is a luxury shower – unlike the shower curtains that are often used as standard.

▲ The sink is integrated in the wall, therefore saving space. All you have to do is fold it out and then: Let the water run!

### The advantages of the compact washroom:

- The swivel-away toilet provides maximum comfort in a very small space
- The washbasin is simply swivelled out of the wall when it is needed
- A stable articulated door creates a proper shower with plenty of room in no time, and keeps the surroundings reliably dry