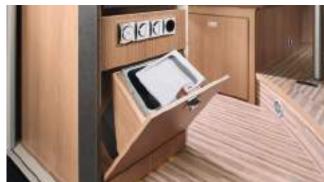

# **LARGE AMOUNT OF STORAGE SPACE**

#### Advantages of the Malibu storage space:

- 1 Separate, extra-high, coat hanger-deep wardrobe / clothing cabinet beneath the fridge above\*
- **2 Large storage drawer** beneath the lounge seating area opposite the kitchen.

  Conveniently accessible
- 3 Large storage compartment beneath the living area seat bench opposite the kitchen: easily accessible thanks to patented fitting. The seat upholstery does not have to be removed for opening.\*
- 4 Driver's cab overhead cabinet with front flap – also for stowing away the living area table while driving in models 540 DB/600 LE low-bed\*
- **5 Large storage compartment in double floor of lounge seating area** with hatch
  and high-quality hinges
- **6 Storage space beneath the beds** with practical shelf\*
- **7 Removable double floor** in the rear storage compartment. Perfect place to store the Malibu table and chair set (optional).
- 8 Easy to use, barrier-free rear storage compartment thanks to swing-up beds at both sides

\* depending on model