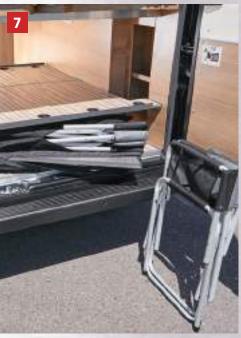

The practical Malibu table and chair set also provides you with perfect seating with outstanding comfort outside your Malibu van. The set is quickly and tidily stowed away in your rear storage compartment (with optional removable double floor).