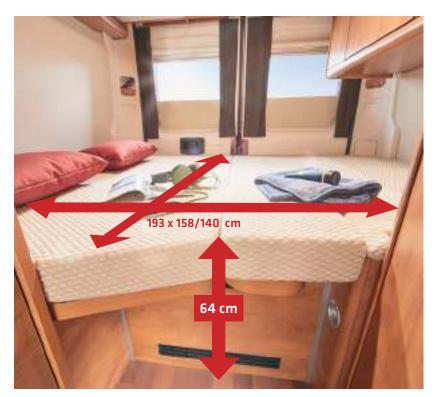

■ The **600 DB** model provides peace and quiet at night with lots of space: The transverse double bed has comfortable dimensions of 193 x 158/143 cm and an extra-high rear storage compartment beneath it.

■ The all-round overhead storage cabinets in the rear area provide a spacious storage space for your clothing (Cherry Shining World of Style).

▲ Enjoy the bed size of 196 x 90 cm / 183 x 102 cm in the **640 LE**. The extra-wide access steps make it easy to get into and out of bed, and can also be used as storage space. They can be removed completely in order to to use the rear storage compartment.