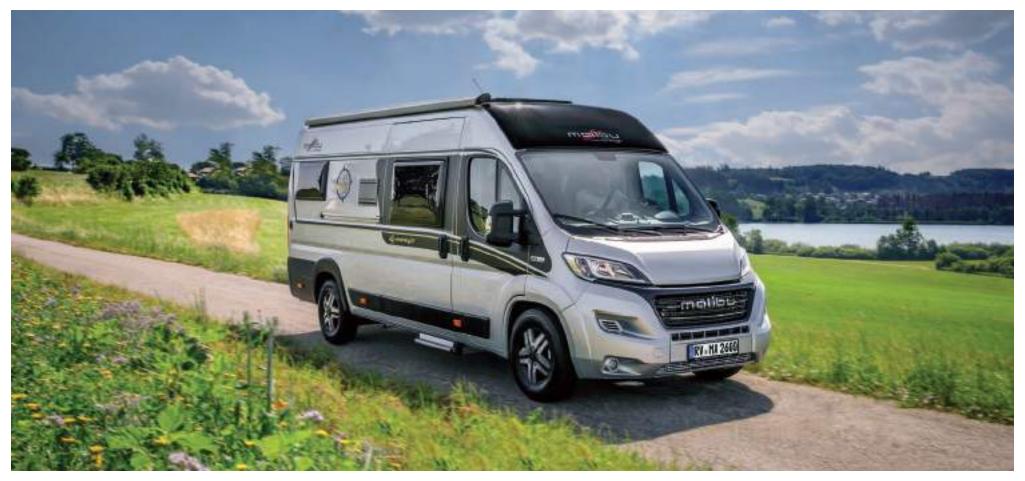

You won't find more motorhome features in any other van! And here too, the following applies: you can choose between two Worlds of Style and numerous Worlds of Living in accordance with your taste.

■ Sporty, dynamic and comfortable: the Malibu Van **640 LE** is an eye-catcher.

■ Elegant entrance area with Malibu branding in chrome and indirect accent lighting.

More popular than any other: the Malibu Van 640 LE in the Cherry Shining World of Style and the Palermo World of Living.