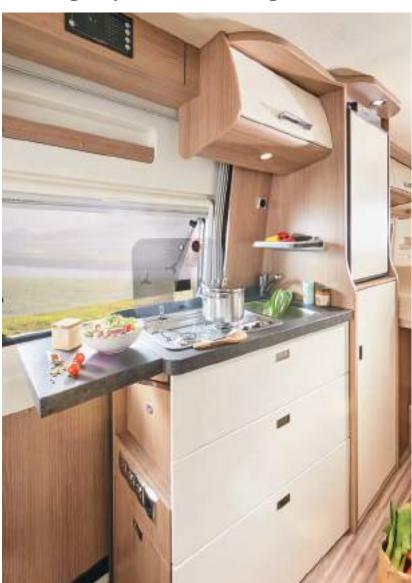

# **KITCHEN** – MORE STORAGE SPACE, MORE WORK SURFACE

(Models 540 DB, 600 LE low-bed)

■ You will also find a fully equipped kitchen with three large drawers and a powerful compressor fridge in our compact models here in the friendly Cherry Shining World of Style (model **540 DB**).

■ The powerful compressor fridge integrated in the kitchen saves space and therefore vehicle length.

▲ Continuously level, no risk of tripping: more room for movement in front of the kitchen area thanks to the "One Level" floor as far as the washroom. This is particularly advantageous for access to the fridge.

▲ The three deep drawers close softly and gently thanks to the self and soft closing mechanism in household quality. The first drawer is also equipped with a cutlery insert.

▲ The additional folded-out work surface lies flush on a single level.

■ If the 2-ring stainless steel hob with automatic ignition is not being used, the glass cover provides an additional storage area.

■ Extended kitchen storage space is provided by the large storage drawer beneath the living area seat bench opposite the kitchen. Like all storage compartments in the Malibu, this is also conveniently accessible.

### The advantages of the compact kitchen:

- Even more kitchen storage space thanks to the storage drawer in the living area seat bench
- Powerful compressor fridge
- Large kitchen work surface on a single level
- Multifunctional sink cover
- Convenient drawer operation using self and soft closing mechanism
- Three deep, spacious drawers
- 2-ring gas cooker with automatic ignition and practical glass cover
- More freedom of movement for access to the kitchen and the fridge is created when the washroom door is open thanks to the continuous one level floor without steps