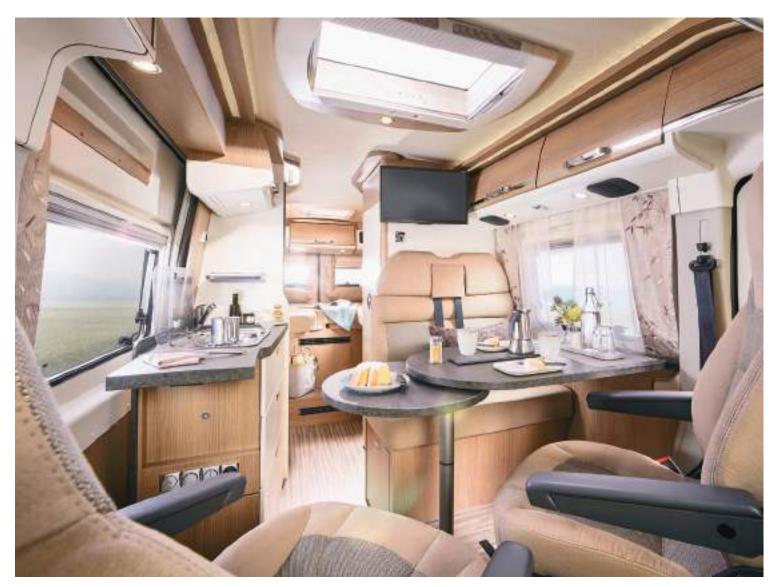

### THE KITCHEN — AT STAR LEVEL

(Models 600 DB, 600 DB low-bed, 640 LE, Charming 600 DB, Charming 640 LE, Charming Coupé 600 DB, Charming Coupé 640 LE, Charming GT 600 DB, Charming GT 640 LE)

Extend the worktop and storage area, just how you want it: simply swivel the worktop to the same height as the kitchen work surface on the left; hook the sink cover into the wall rail on the right and use it as a cutting board or storage area (model **640 LE**, Cherry Shining World of Style).

■ The three deep and extra-wide drawers close softly and gently thanks to the self and soft closing mechanism in household quality. The first drawer is also equipped with a cutlery insert. The separately positioned fridge creates even more storage space in the kitchen.

▲ The absorber fridge, which has been exclusively developed for Malibu, can be operated with gas, 12 V or 230 V.

Additional kitchen storage space is provided by the large storage drawer beneath the lounge seating area opposite the kitchen. Like all storage compartments in the Malibu, it is conveniently accessible.

### The advantages of the comfort kitchen:

- Even more storage space due to the storage drawer in the living area seat bench opposite
- Exclusively developed, energy-efficient absorber fridge with automatic energy switch for gas, electricity and battery, positioned at hand height, with extrahigh wardrobe beneath it
- Large kitchen work surface on a single level
- Multifunctional sink cover with wall holder for creating additional work surface
- Convenient drawer operation using self and soft closing mechanism
- Three deep, extra-wide high-stability drawers
- 2-ring gas cooker with automatic ignition and practical glass cover
- Waste bin integrated in kitchen units
- Overhead storage cabinet above kitchen units with shelf and chrome piping (Charming models only)