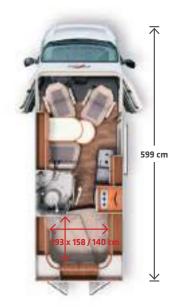

■ The all-round overhead storage cabinets in the rear area provide a spacious storage space for your clothing (Cherry Shining World of Style).

▲ Enjoy the bed size of 196 x 90 cm / 183 x 102 cm in the **640 LE**. The extra-wide access steps make it easy to get into and out of bed, and can also be used as storage space. They can be removed completely in order to to use the rear storage compartment.

▲ The extremely spacious wardrobe in the living area has clothes hanger depth and an extra-large interior height of 100 cm.