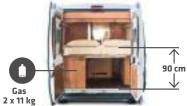

# **SLEEPING – MORE RELAXATION**

(Models 600 DB, 600 DB low-bed, 640 LE Charming 600 DB, Charming 640 LE, Charming Coupé 600 DB, Charming Coupé 640 LE, Charming GT 600 DB, Charming GT 640 LE)

■ The **600 DB** model has pull-out access steps for easy access.

Practical: It acts as a partition from the garage compartment at the same time.

■ The extra-deep access of 64 cm with the **600 DB low-bed** puts the focus on the accessibility of the beds, which is made as convenient as possible.

■ The **600 DB** model provides peace and quiet at night with lots of space: The transverse double bed has comfortable dimensions of 193 x 158/143 cm and an extra-high rear storage compartment beneath it.

■ The all-round overhead storage cabinets in the rear area provide a spacious storage space for your clothing (Cherry Shining World of Style).

▲ Enjoy the bed size of 196 x 90 cm / 183 x 102 cm in the **640 LE**. The extra-wide access steps make it easy to get into and out of bed, and can also be used as storage space. They can be removed completely in order to to use the rear storage compartment.