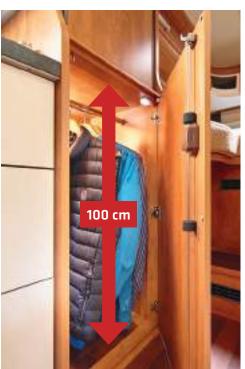

▲ The extremely spacious wardrobe in the living area has clothes hanger depth and an extra-large interior height of 100 cm.