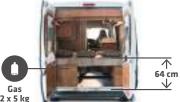

# **SLEEPING – DIVINE COMFORT**

(Models 540 DB, 600 LE low-bed)

In spite of its compactness, model 540 DB provides spacious bed dimensions and a low bed access height of just 64 cm.

Above the single beds: Clothing cabinet and wardrobe (model **600 LE low-bed**).

Practical: It acts as a partition from the garage compartment at the same time.

■ The extra-deep access of 64 cm with the **600 DB low-bed** puts the focus on the accessibility of the beds, which is made as convenient as possible.