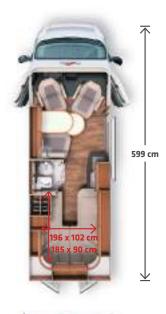

■ The **600 DB** model provides peace and quiet at night with lots of space: The transverse double bed has comfortable dimensions of 193 x 158/143 cm and an extra-high rear storage compartment beneath it.

■ The all-round overhead storage cabinets in the rear area provide a spacious storage space for your clothing (Cherry Shining World of Style).

▲ Enjoy the bed size of 196 x 90 cm / 183 x 102 cm in the **640 LE**. The extra-wide access steps make it easy to get into and out of bed, and can also be used as storage space. They can be removed completely in order to to use the rear storage compartment.