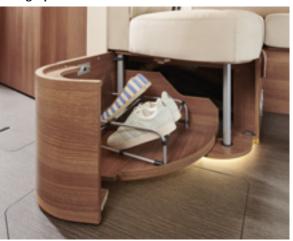

## **Carthago Pedelec Garage**

The garage wonder for queen-size bed models with an interior height extension of up to 124 cm

Will your big bike or Pedelec not fit into the rear garage of your motorhome?

Not a problem with Carthago's queen-size bed models. This is how it's done: just swivel up the rear bed from the outside with a single manual operation, park the bike in the garage, **lower the rear bed again.** The Carthago trick: a recess in the floor accommodates the bike.

Securely lash everything – done in an instant and handlebar heights of up to 124 cm are possible in combination with the swing-up bottom edge of the bed. In spite of this, the bed is easily accessible from the inside at any time thanks to the low position. Just another one of the many great Carthago ideas. And because it's so good, we've registered it for patent.

Easy loading of a Pedelec using the hook-on drive-in ramp

by simply swinging up the interior rear bed with one hand and the additional sunken floor recess (making a handlebar height of up to 124 cm possible)