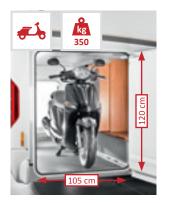

#### Storage space

- + Double floor with huge, heated storage compartment, usable height up to 55.5 cm\*
- + Exterior access via several large hatches, convenient access from the inside via the seat bench cover of the L-shaped lounge seating group and the lift-up side seat bench
- + Large, central through-loading space (interior height 22 cm) with extra-low double floor storage compartment (usable height 46 cm) with large living area floor hatch
- + Scooter garage: interior height up to 120 cm\*, loadable up to 350 kg

#### Storage space

- + Double floor with huge heated storage compartment, usable height up to 70 cm
- Exterior access via several large hatches, convenient access from the inside via the seat bench cover of the L-shaped lounge seating group and the lift-up side seat bench
- + Large, central through-loading space (interior height 22 cm), with extra-low double floor storage compartment (usable height 46 cm), convenient loading inside and outside via a large, adjustable living area floor hatch
- + Scooter garage: interior height up to 120 cm\*, loadable up to 350 kg