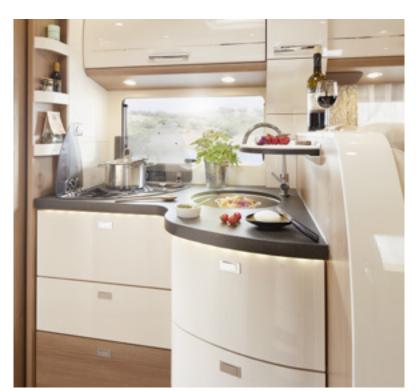

## Kitchen highlights

- + "Professional gourmet" 3-ring hob with divided glass cover, robust cast iron trivet and easy-clean glass surface
- + Kitchen units with six large drawers and integrated waste
- + Designer overhead storage compartment in vertical waveform
- + Sink cover embedded flush in the surface, can be used as additional work surface/chopping board
- + Optional: capsule coffee maker with pull-out system in overhead storage cabinet

Tremendous amount of storage space in the six large drawers

Use of the sink cover via the wall holder with cutting board function

#### Kitchen worktop

with scratch resistant surface in shale décor, lit from underneath with LED light strip and practical worktop extension