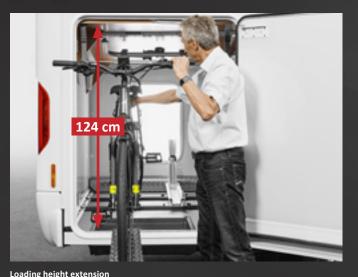

### **Optional: unique Carthago Pedelec garage**

for queen-size bed models - interior height extension to 124 cm. Registered for patent approval.  $^{(1)}$ 

#### Your added value with Carthago

- + Interior height extension of the Pedelec garage up to 124 cm in queen-size bed models
- + Despite having a low bed access height, a bicycle up to 124 cm in height can be transported in the rear garage
- + Innovative solution with no additional weight and simple operation
- + Cover plate for floor recess, can also be used with a level garage floor

## **Carthago Pedelec Garage**

The garage wonder for queen-size bed models with an interior height extension of up to 124 cm

Will your big bike or Pedelec not fit into the rear garage of your motorhome?

Not a problem with Carthago's queen-size bed models. This is how it's done: just swivel up the rear bed from the outside with a single manual operation, park the bike in the garage, **lower the rear bed again.** The Carthago trick: a recess in the floor accommodates the bike.

Securely lash everything – done in an instant and handlebar heights of up to 124 cm are possible in combination with the swing-up bottom edge of the bed. In spite of this, the bed is easily accessible from the inside at any time thanks to the low position. Just another one of the many great Carthago ideas. And because it's so good, we've registered it for patent.

#### Your added value with Carthago

- + Interior height extension of the Pedelec garage to up to 124 cm in the queen-size bed models
- + In spite of low bed access Bike with handlebar height of up to 124 cm can be transported in the rear garage, no unloading required in order to sleep
- + Innovative solution with no additional weight and simple operation
- + Cover for the recess in the floor can therefore also be used as an additional storage compartment with a level garage floor

Easy loading of a Pedelec using the hook-on drive-in ramp

by simply swinging up the interior rear bed with one hand and the additional sunken floor recess (making a handlebar height of up to 124 cm possible)