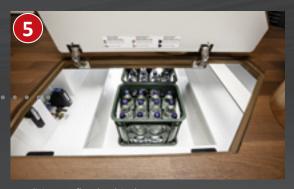

# Double floor with huge storage compartment

Usable height up to 55.5 cm

EASY ENTRY – convenient loading from the outside, easy removal from the inside

**PASSENGER SIDE** 

Gas bottle compartment

Convenient loading of the double floor storage compartment via a large external hatch (at the passenger side)

Easy removal of storage compartment contents from the inside via the lift-up seat bench cover of the L-shaped lounge seating group

0

**Living area floor hatch with double floor storage box** (42 cm usable depth) **in heated double floor** 

Scooter garage with considerable interior height thanks to deep lowering, accessible at both sides via a large door at the driver's side and a second door at the passenger side

- + Double floor with huge, heated storage compartment, usable height up to 55.5 cm
- + Exterior access via several large hatches
- + Convenient **interior access** via L-shaped lounge seating group seat bench cover, lift-up side seat bench and the large living area floor hatch
- + Large, central through-loading space (interior height 22 cm), with extra-low double floor storage compartment (usable height 46 cm), convenient loading through the entrance door via a large, adjustable living area floor hatch
- + The entire double floor is heated with a **climate storage function** and underfloor heating effect