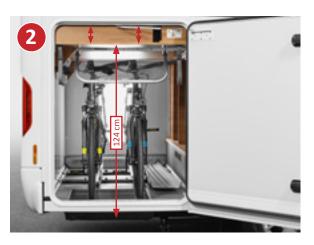

### **Optional: unique Carthago Pedelec garage**

for queen-size bed models - interior height extension to 124 cm. Registered for patent approval.  $^{(1)}$ 

#### Your added value with Carthago

- + Interior height extension of the Pedelec garage up to 124 cm in queen-size bed models
- + Despite having a low bed access height, a bicycle up to 124 cm in height can be transported in the rear garage
- + Innovative solution with no additional weight and simple operation
- + Cover plate for floor recess, can also be used with a level garage floor

Securely lash everything – done in an instant and handlebar heights of up to 124 cm are possible in combination with the swing-up bottom edge of the bed. In spite of this, the bed is easily accessible from the inside at any time thanks to the low position. Just another one of the many great Carthago ideas. And because it's so good, we've registered it for patent.

Easy loading of a Pedelec using the hook-on drive-in ramp

by simply swinging up the interior rear bed with one hand and the additional sunken floor recess (making a handlebar height of up to 124 cm possible)