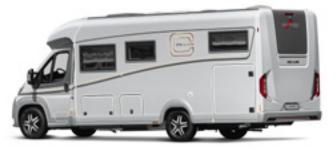

### Dynamic and comfortable – simply Carthago

They are the coupés among motorhomes – flat, stylish and dynamic. The slender driver's cabin gives you a feeling of security and gives the motorhome great handling. The flat profile of the roof connection optimises the aerodynamics and gives semi-integrated motorhomes a bit of sportiness for the way.

An attractive side-effect: because of the original driver's cabin of your basic vehicle, the semi-integrated motorhomes are always somewhat more cost-effective then the elaborate integrated motorhomes. The T-models therefore represent the entry level to the world of Carthago motorhomes.