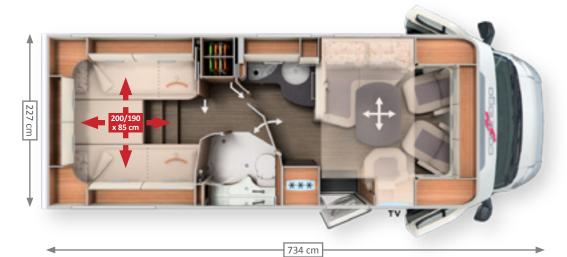

Optional central drop down bed. Electrically operated, large sleeping area, headroom beneath the bed in living mode 184 cm

**Driver's cab integration** in living area, large L-shaped lounge seating group with side seat bench (picture shows optional skyview skylight)

**Relaxed TV viewing position:** the driver's cabin seats can be rotated by 360°

Comfortable sitting position at living area table, all seats integrated