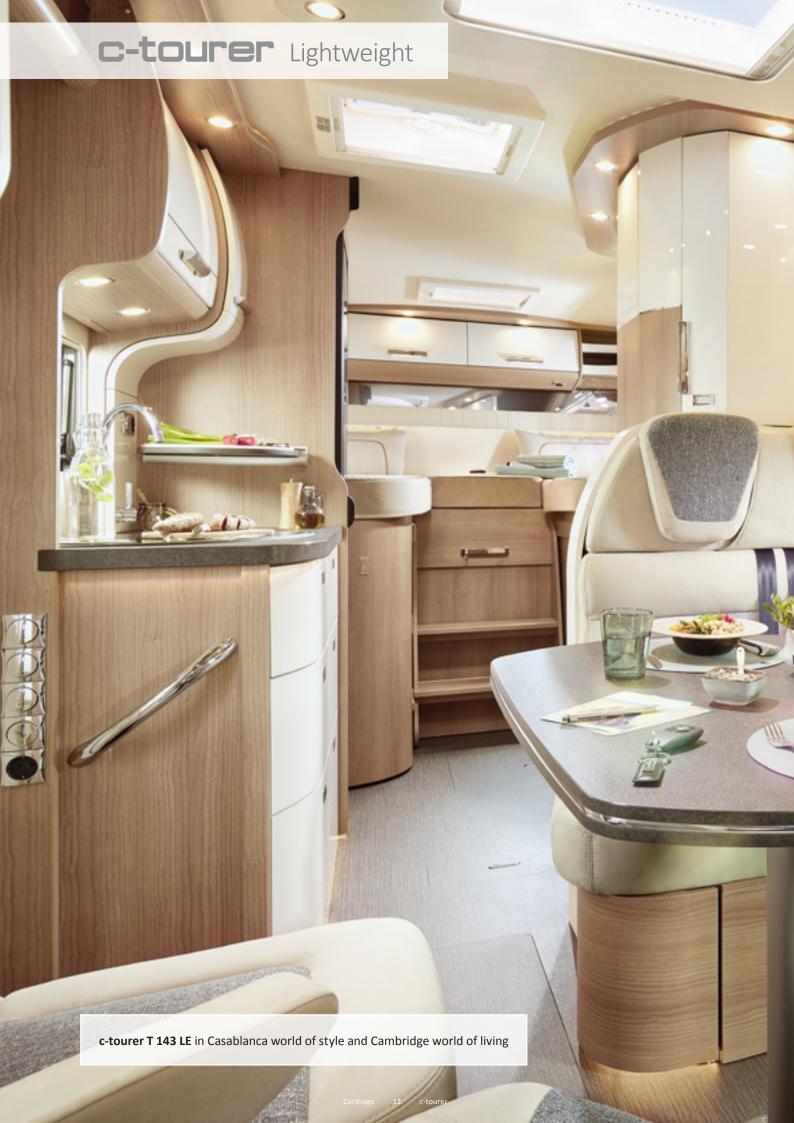

**Relaxed TV viewing position:** the driver's cabin seats can be rotated by 360°

Comfortable sitting position at living area table, all seats integrated

## Living area features

- + Standard: epic two-tone world of style with furniture surfaces with a modern two-tone look, optional: Casablanca world of style
- + Living area table with chrome piping, can be rotated by 360° and moved using a foot pedal
- + Indirect ambient lighting with separate control from the main light, numerous spotlights with LED lighting technology
- + Level passage from living room to driver's cabin without tripping hazards