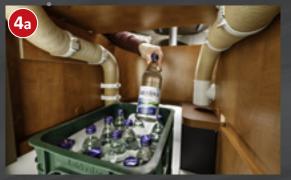

#### **DRIVER'S SIDE**

Large, additional double floor storage compartment with separate exterior hatch (driver's side)

Convenient loading of the double floor storage compartment via a large external hatch (depending on model)