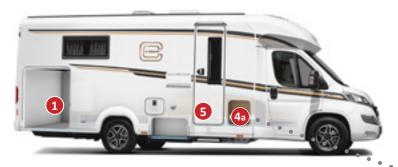

# Double floor with huge storage compartment

Usable height up to 55.5 cm

EASY ENTRY – convenient loading from the outside, easy removal from the inside

**PASSENGER SIDE** 

Gas bottle compartment

Convenient loading of the double floor storage compartment via a large external hatch (at the passenger side)

#### **DRIVER'S SIDE**

Large, additional double floor storage compartment with separate exterior hatch (driver's side)

Convenient loading of the double floor storage compartment via a large external hatch (depending on model)

"easy change" gas bottle compartment, extra-low for convenient bottle changing (except T 143 LE)

**Heated battery centre** with main battery switch; Standard: Gel batteries  $1 \times 80$  Ah, can be increased to  $2 \times 80$  Ah, optional Lithium ion battery 90 Ah including battery computer

Easily accessible electric centre in the rear garage

 $\textbf{Gas bottle compartment} \ (\bmod \ \textbf{IT 143 LE}) \ with easy \ access \ via \ separate \ gas \ compartment \ door. \ Optional: \ comfort \ gas \ bottle \ pull-out \ system$ 