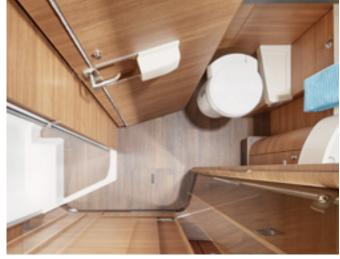

#### Combined washroom

- + Large, round shower that can be separated via a sliding door
- + Large mirror storage cabinet with shelves
- + Integrated shower shelf and towel rail in the roof light
- + Waterproof shower insert with same design as living area floor (optional)

Separate round shower

Models T 142 DB, T 148 LE

#### Combination washroom with changing area

- + Separate round shower
- + Large mirror storage cabinet with shelves
- + Separation from living area as changing room via the room dividing function of the washroom door
- Additional partitioning from the sleeping area via the sliding door (T 148 LE)
- + Changing room with room-high wardrobe
- + Integrated shower shelf and towel rail in the roof light
- + Waterproof shower insert with same design as living area floor (optional)

Changing room with room divider

Compact luxury washroom, models T 144 LE, T 144 QB