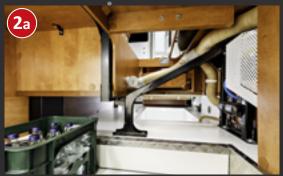

# Double floor with huge storage compartment

Usable height up to 55.5 cm

EASY ENTRY – convenient loading from the outside, easy removal from the inside

**PASSENGER SIDE** 

Gas bottle compartment

Convenient loading of the double floor storage compartment via a large external hatch (at the passenger side)

Easy removal of storage compartment contents from the inside via the lift-up seat bench cover of the L-shaped lounge seating group

0

**Living area floor hatch with double floor storage box** (42 cm usable depth) **in heated double floor** 

Scooter garage with considerable interior height thanks to deep lowering, accessible at both sides via a large door at the driver's side and a second door at the passenger side

- + Double floor with huge, heated storage compartment, usable height up to 55.5 cm
- + Exterior access via several large hatches
- + Convenient **interior access** via L-shaped lounge seating group seat bench cover, lift-up side seat bench and the large living area floor hatch
- + Large, central through-loading space (interior height 22 cm), with extra-low double floor storage compartment (usable height 46 cm), convenient loading through the entrance door via a large, adjustable living area floor hatch
- + The entire double floor is heated with a **climate storage function** and underfloor heating effect