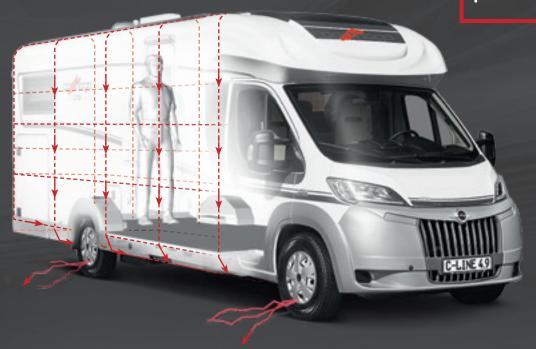

### Carthago payload & weight and balance

#### Travel in comfort and safety with a heavy payload

No fear of the scales: a Carthago has reserves, even for large luggage items! You will find a large payload in the construction specification of every new Carthago. Because it represents the basis of a high degree of comfort and safety on your travels. It is a natural constituent of the Carthago Premium DNA. A harmonious weight balance is a matter of course for a Carthago. Two or even three-axle load-bearing chassis represent the basis. Clever wheelbases ensure that the weight distribution is favourable, utilise the maximum axle loads and lead to a safe and confident driving style at the same time. Intelligent

lightweight construction technology reduces the weight of the vehicle. Finally, the numerous gross vehicle weight variants ensure that you have exactly the payload that is individually required. Carthago also means not having to forego anything with regard to payload, since holidaymakers do not have to restrict themselves, even on long trips: you can simply take your favourite things from clothing to Pedelecs with you in the generous storage compartments. And a Carthago also always has sufficient reserves for taking souvenirs from the vineyard or the fashion store home from your holiday.

### On the example of the c-tourer T 143 LE

Payload reserves per axle depending on the vehicle configuration

#### Balanced weight distribution

Large storage compartments and sufficient payload alone are not enough. Carthago uses wheelbases which are coordinated in a model-specific way. The result is an optimum weight balance between the front and rear axle the prerequisite for practical use of the storage space.