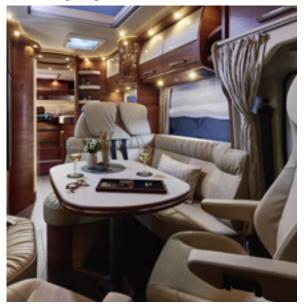

#### Living area table

movable in two directions and rotates 360° for optimal integration of all seats  $% \left( 1\right) =\left( 1\right) \left( 1\right) \left$ 

**Relaxed TV viewing position:** the driver's cabin seats can be rotated by 360°

Comfortable sitting position at living area table, all seats integrated