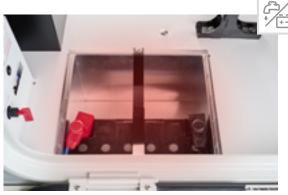

"easy change" gas bottle compartment, extra-low for convenient bottle changing (except T 143 LE)

**Heated battery centre** with main battery switch; Standard: Gel batteries  $1 \times 80$  Ah, can be increased to  $2 \times 80$  Ah, optional Lithium ion battery 90 Ah including battery computer

Easily accessible electric centre in the rear garage

 $\textbf{Gas bottle compartment} \ (\bmod \ \textbf{IT 143 LE}) \ with easy \ access \ via \ separate \ gas \ compartment \ door. \ Optional: \ comfort \ gas \ bottle \ pull-out \ system$ 