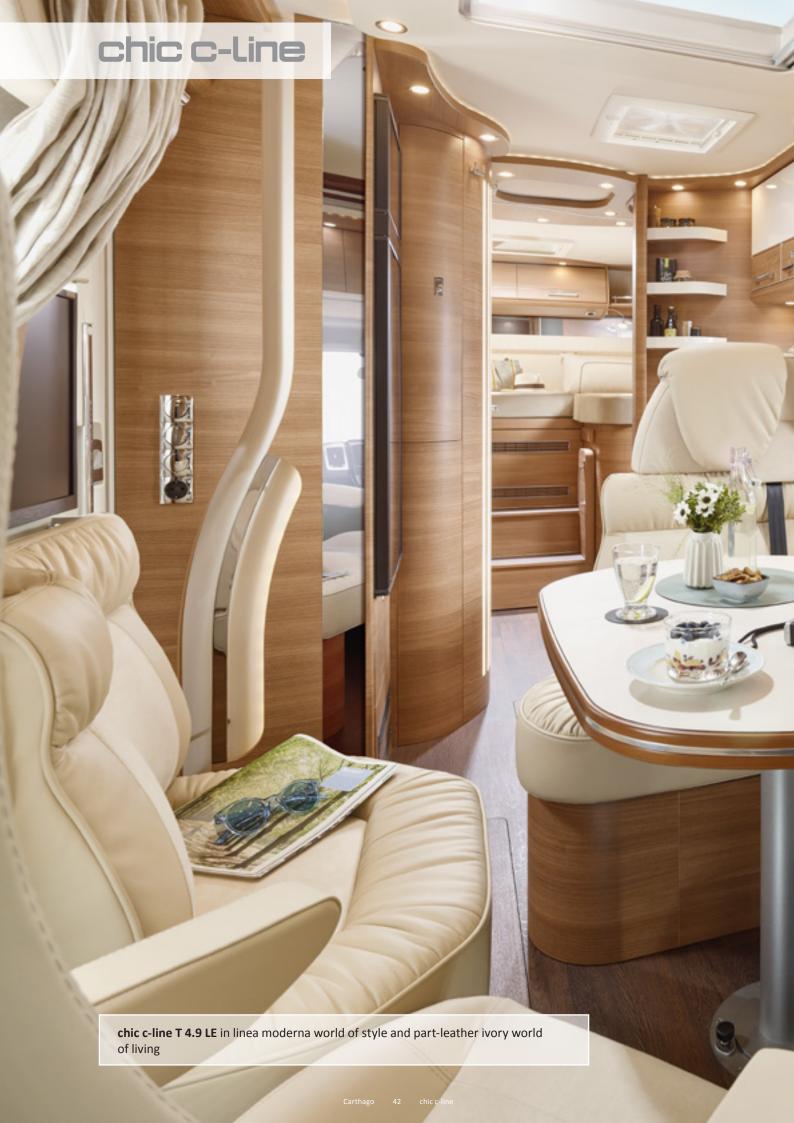

chic c-line T 4.9 LE in linea moderna world of style, part-leather ivory world of living with optional "skyview" skylight

TV pull-out system behind backrest

 $Ward robes\ beneath\ the\ length ways\ single\ beds\ with\ extra-large$ interior height

### **Interior**

chic c-line on Fiat Ducato with part leather ivory world of living