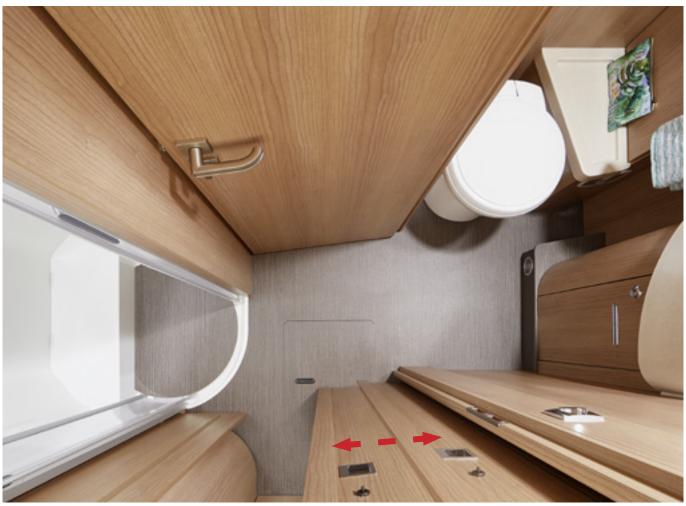

# Double floor with huge storage compartment

Usable height up to 55.5 cm

EASY ENTRY – convenient loading from the outside, easy removal from the inside

**PASSENGER SIDE** 

Gas bottle compartment

Convenient loading of the double floor storage compartment via a large external hatch (at the passenger side)

Easy removal of storage compartment contents from the inside via the lift-up seat bench cover of the L-shaped lounge seating group

0

**Living area floor hatch with double floor storage box** (42 cm usable depth) **in heated double floor** 

Scooter garage with considerable interior height thanks to deep lowering, accessible at both sides via a large door at the driver's side and a second door at the passenger side

- + Double floor with huge, heated storage compartment, usable height up to 55.5 cm
- + Exterior access via several large hatches
- + Convenient **interior access** via L-shaped lounge seating group seat bench cover, lift-up side seat bench and the large living area floor hatch
- + Large, central through-loading space (interior height 22 cm), with extra-low double floor storage compartment (usable height 46 cm), convenient loading through the entrance door via a large, adjustable living area floor hatch
- + The entire double floor is heated with a **climate storage function** and underfloor heating effect