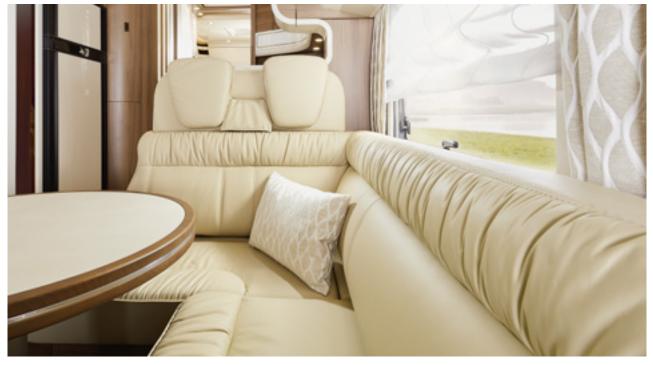

Optional central drop down bed. Electrically operated, large sleeping area, headroom beneath the bed in living mode 184 cm

**Driver's cab integration** in living area, large L-shaped lounge seating group with side seat bench (picture shows optional skyview skylight)

**Relaxed TV viewing position:** the driver's cabin seats can be rotated by 360°

Comfortable sitting position at living area table, all seats integrated