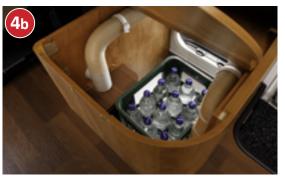

# Double floor with huge storage compartment

Usable height up to 70 cm

with up to 350 kg

EASY ENTRY – convenient loading from the outside, easy removal from the inside

**PASSENGER SIDE** 

Gas bottle compartment

0

**Exterior loading** 

Convenient loading of the double floor storage compartment via a large external hatch (at the passenger side)

0

Unload from the inside

Easy removal of storage compartment contents from the inside via the swing-up seat bench cover of the L-shaped lounge seating group

Living area floor hatch with double floor storage box (42 cm usable depth) in heated double floor

- + **Double floor** with huge, heated storage compartment, usable height up to 70 cm
- + Exterior access via several large hatches
- + Convenient **interior access** via the L-shaped lounge seating group seat bench cover, hinged side seat bench and the large living area floor hatch
- + Large, central through-loading space (interior height 22 cm), with extra-low double floor storage compartment (usable height 46 cm), convenient loading through the entrance door via a large, adjustable living area floor hatch
- + The entire double floor is heated with a **climate storage function** and underfloor heating effect