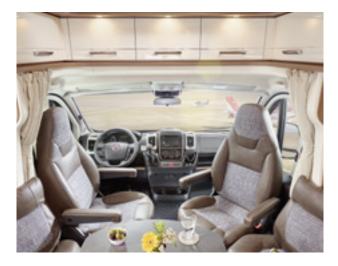

#### Driver's cabin pilot seats

with upholstered armrests, adjustable

#### High quality seat upholstery

with multilayer premium foam core and back support function

#### Driver's cabin pilot seats

with armrests on both sides, adjustable in several directions, headroom in living mode at lounge seating group level

#### Living area table

movable in two directions and rotates 360° for optimal integration of all seats  $% \left( 1\right) =\left( 1\right) \left( 1\right) \left$ 