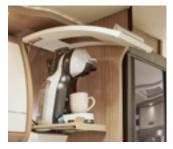

#### Overhead storage cabinets as standard

with optional coffee machine pull-out system

#### Coffee machine lift

can be lowered from the kitchen overhead storage compartment (lift standard, coffee machine or capsule coffee maker optional)