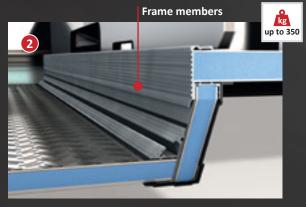

#### Advanced technology inspired by aircraft construction

Carthago bodies have strong and durable connections. Where others use screw connections, we apply high-tech. As well as a high degree of stability, a main body reinforced with **frame members** and **special bonding technologies** also provides a clear advantage with regard to safety.

The frame member for connecting the floor and the side walls acts as side collision protection if the worst comes to the worst. Thanks to features inspired by aircraft construction, the main cabin is not only highly stable, but also light and torsionally rigid.

#### Carthago roof - wall joint

The typical Carthago curved roof is not only an unmistakeable design element but with the frame members on the inside, it makes a decisive contribution to the rigidity of the main cabin. And all of this without any thermal bridges whatsoever. Another safety bonus: less sensitivity to side wind.