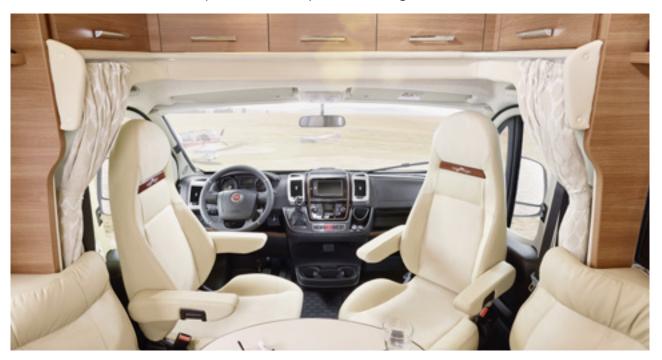

**Relaxed TV viewing position:** the driver's cabin seats can be rotated by 360°

Comfortable sitting position at living area table, all seats integrated

## Living area features

- + Standard: epic two-tone world of style with furniture surfaces with a modern two-tone look, optional: Casablanca world of style
- + Living area table with chrome piping, can be rotated by 360° and moved using a foot pedal
- + Indirect ambient lighting with separate control from the main light, numerous spotlights with LED lighting technology
- + Level passage from living room to driver's cabin without tripping hazards