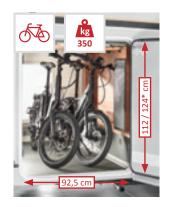

#### Storage space

- + Double floor with huge, heated storage compartment, usable height up to 55.5 cm\*
- + Exterior access via several large hatches, convenient access from the inside via the seat bench cover of the L-shaped lounge seating group and the lift-up side seat bench
- + Large, central through-loading space (interior height 22 cm) with extra-low double floor storage compartment (usable height 46 cm) with large living area floor hatch
- + Scooter garage: interior height up to 120 cm\*, loadable up to 350 kg

#### Storage space

- + Double floor with huge heated storage compartment, usable height up to 70 cm
- Exterior access via several large hatches, convenient access from the inside via the seat bench cover of the L-shaped lounge seating group and the lift-up side seat bench
- + Large, central through-loading space (interior height 22 cm), with extra-low double floor storage compartment (usable height 46 cm), convenient loading inside and outside via a large, adjustable living area floor hatch
- + Scooter garage: interior height up to 120 cm\*, loadable up to 350 kg