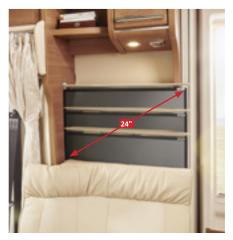

## L-shaped lounge seating group with swing-out side seat

- + TV pull-out system above L-shaped lounge seating group for optional 24" LED flat screen or optional elegantly integrated TV cabinet including 32" LED flat screen
- + Raised kitchen worktop for visual room partitioning and as additional storage area
- + Swivel-out shoe cabinet with holding system integrated in plinth of seat bench, including LED mood lighting

Elegantly integrated TV cabinet including 32" LED flat screen (optional)

Models T 144 LE, T 144 QB