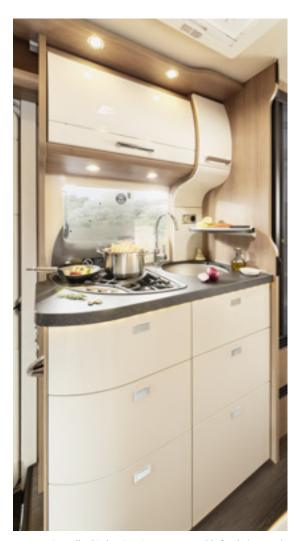

#### Space-saving galley kitchen

- + Short vehicle length
- + 133 | Slimtower refrigerator with door which opens at both sides and separate freezer compartment at convenient hand height
- + Raised kitchen worktop for visual room partitioning and as additional storage area

#### Corner kitchen

- + Large work surface
- + 153 I refrigerator with door which opens at both sides and separate freezer compartment at convenient hand height
- + Kitchen units with ambient plinth lighting from below

#### Corner kitchen

- + Large work surface
- + 133 l refrigerator opposite with door which opens at both sides and separate freezer compartment (T 144 LE, T 144 QB)
- + 153 | refrigerator opposite with door which opens at both sides and separate freezer compartment (T 142 DB, T 148 LE)
- + Raised kitchen worktop for visual room partitioning and as additional storage area
- + Spice rack on kitchen wall (T 142 DB, T 148 LE)
- + Kitchen units with ambient plinth lighting from below

#### Luxury corner kitchen

- + Curved, extra large work surface, extended into the round
- + 153 l fridge opposite with door which opens at both sides and separate freezer compartment at convenient hand height
- + Raised kitchen worktop for visual room partitioning and as additional storage area
- + Kitchen units with ambient plinth lighting from below