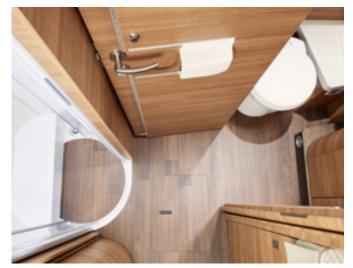

#### Combined washroom

- + Large, round shower that can be separated via a sliding door
- + Large mirror storage cabinet with shelves
- + Integrated shower shelf and towel rail in the roof light
- + Waterproof shower insert with same design as living area floor (optional)

Separate round shower

Models T 142 DB, T 148 LE