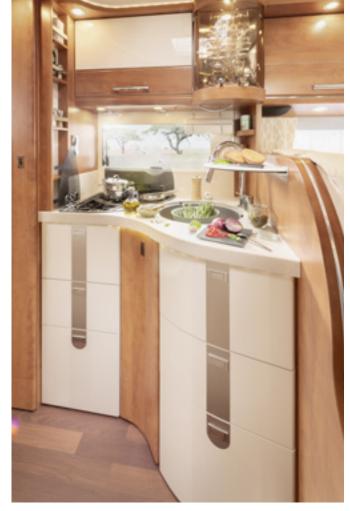

## Kitchen highlights

- + "Professional gourmet" 3-ring hob with divided glass cover, robust cast iron trivet and easy-clean glass surface
- + Kitchen units with six large drawers and integrated waste
- + Designer overhead storage compartment in vertical waveform
- + Sink cover embedded flush in the surface, can be used as additional work surface/chopping board
- + Optional: capsule coffee maker with pull-out system in overhead storage cabinet

Model T 143 LE

#### Luxury corner kitchen

- + Curved, extra large work surface, extended into the round
- + 153 l fridge opposite with door which opens at both sides and separate freezer compartment at convenient hand height
- + Raised kitchen worktop for visual room partitioning and as additional storage area
- + Kitchen units with ambient plinth lighting from below

Securely stored: practical bottle cabinet

Luxury corner kitchen in Casablanca world of style (T 149 LE, T 150 QB)

Corner kitchen with spice rack in Casablanca world of style (T 142 DB, T 148 LE)

Space-saving galley kitchen in epic two-tone world of style  $(\top\ 143\ \text{LE})$ 

Tremendous amount of storage space in the six large drawers

Use of the sink cover via the wall holder with cutting board function