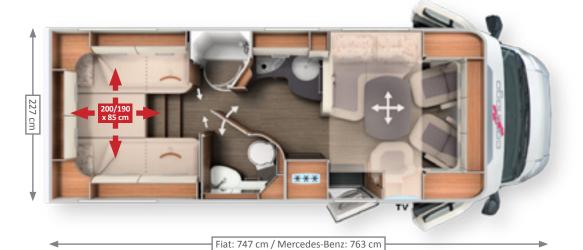

### c-tourer Lightweight

Models: T 142 DB, T 143 LE, T 144 LE, T 144 QB, T 145 DB H

- + All lightweight models with a practical payload also in the 3.5 t weight class thanks to Carthago lightweight construction technology and short vehicle lengths of up to max. 7.10 m
- + Optionally also available with a gross weight of up to 4.5 t and therefore more payload

### c-tourer Comfort

Models: T 148 LE H, T 148 LE, T 149 LE, T 150 QB

- + Comfort-related floor plans over a vehicle length of 7.10 m
- + Considerable feeling of spaciousness and high payload reserves with a gross weight of up to 4.5 t