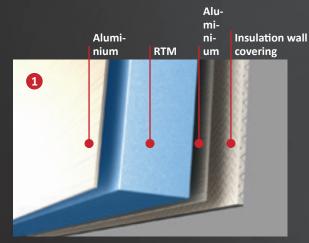

The Carthago main body construction technology is very stable and light. The combination of aluminium on the outside and the inside and the RTM hard foam insulating core which are typical of the brand allows Carthago to dispense with weight-intensive wall reinforcements

#### Carthago side wall construction

Having aluminium not just on the exterior but also the interior of the walls is a prerequisite for efficient heat storage. This produces the typical Carthago well-being climate. The homogeneous heat radiation acts like a wall heater.

#### Carthago floor panel

Provides all-round protection. The lower and upper sides are made from GRP, and between them there is a hard foam insulating core made from RTM Styrofoam. The high-stability floor plate has a lifelong protection against humidity and rotting.