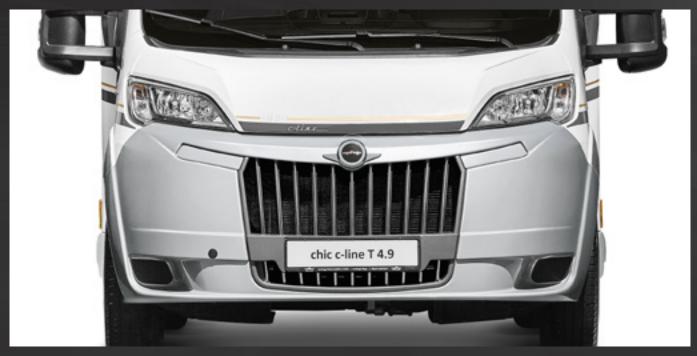

### **Carthago Personality**

**Distinctive, unmistakeable, unique:** a Carthago is THE face in the crowd. It is as individual as its owner. The evolutionary Carthago design sets standards that go beyond the motorhome industry. **Shape and function** combined into a perfect symbiosis. Powerful radiator grille and elegant cab mask, stylishly rounded transition from the side walls to the roof, offset sills and a sturdy rear — together with the subtle décor, this all combines to produce the

typical Carthago look with harmonious shapes and flowing lines

**Every detail is well thought-out.** The main cabin window and hatches are flush-mounted in the side walls. Even the filler cap of the semi-integrated motorhomes is flush mounted. The rear lights finish off the vehicle with a light graphic in the Carthago C-design.