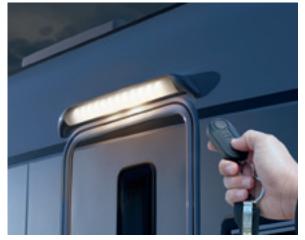

#### **Central locking**

using hand transmitter in the main key for the drivers cabin doors

#### "Coming Home" function

with central locking: driver's cabin doors via remote control in main key, exterior light activation