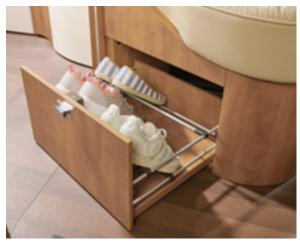

#### Swing-up shoe cabinet

beneath the lounge seating group in the entrance area with shoe storage system for up to 4 pairs of shoes (except T 145 DB H, T 148 LE H)

#### **Shoe cabinet**

in the seating group in the entrance area with shoe storage system for up to four pairs of shoes