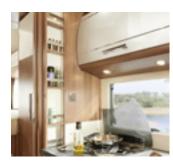

All-round overhead storage cabinets above driver's cab with ample storage space and indirect lighting

## The fascination of the premium semi-integrated

### Dynamic and comfortable – simply Carthago

They are the coupés among motorhomes – flat, stylish and dynamic. The slender driver's cabin gives you a feeling of security and gives the motorhome great handling. The flat profile of the roof connection optimises the aerodynamics and gives semi-integrated motorhomes a bit of sportiness for the way.