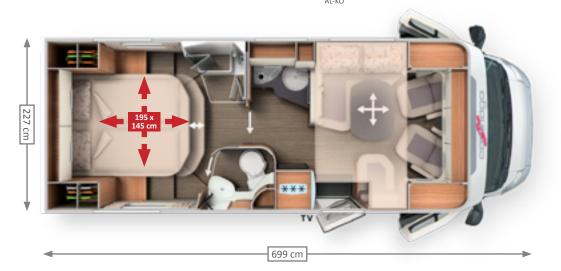

#### Queen-size bed

- + Sleeping area can be moved by 30 cm for comfortable living and sleeping configuration with a short vehicle length.

  Living configuration: convenient access to wardrobes. Sleeping configuration: Sleeping length 195 cm (T 144 QB)
- + Adjustable head section
- + Wardrobes on each side of the queen-size bed
- + Large pull-out at front of queen-size bed
- + Lift-up mattress at passenger side for extra-wide passage (T 150 QB)

Model T 150 QB

Optional: TV cabinet for lengthways single bed models (except T 144 LE)

Large rear transverse bed with all-round overhead storage cabinets (T 142 DB)

Registered for patent approval: Sleeping area can be extended by 30 cm for comfortable living and sleeping configuration within a short vehicle length (T 144 QB)