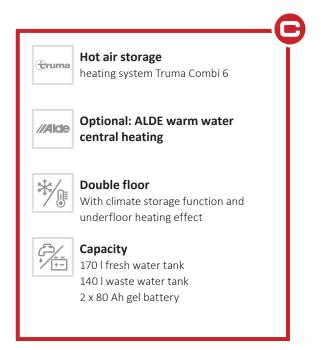

#### Self-sufficiency / technology

- + 150 | fresh water, 140 | waste water
- +  $1 \times 80$  Ah gel batteries (can be increased to  $2 \times 80$  AH)

#### Air conditioning/heating

- + Truma Combi 6 warm air storage heating system, optional: ALDE warm water central heating\*
- + Double floor with underfloor heating effect

AL-KO

AL-KO

Many c-tourer models also available on Mercedes-Benz Sprinter with AL-KO low frame - see model overview and price list!

#### Self-sufficiency / technology

- + 170 l fresh water, 140 l waste water
- + 2 x 80 Ah gel batteries

#### Air conditioning/heating

- + Truma Combi 6 warm air storage heating system optional Alde warm water central heating
- + Double floor with underfloor heating effect

Carthago