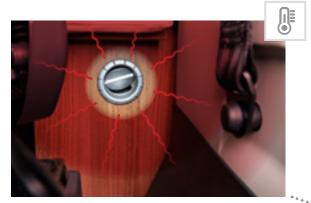

## **On-board technology**

Electrical technology, water supply, warm air storage heating technology

Targeted heating of driver's cabin area via additional warm air outlet under driver's cabin seat

**Truma Combi 6 heat storage heating system** with numerous warm air outlets in the entire double floor, the living area, the rear garage, the driver's cabin and the cold-sensitive door entrances

Targeted heating of the driver's cab

In all semi-integrated models, the front area of the dashboard has targeted heating.

As a result, the double-shell front end acts like an area heater. The living area in the driver's cab therefore has a pleasant temperature without a flow of cold air coming from the vicinity of the windscreen.

Carthago underfloor heating effect

heat accumulation radiates upwards towards the floor of the living area and gives it a pleasant warmth. You'll always have warm feet in a Carthago.