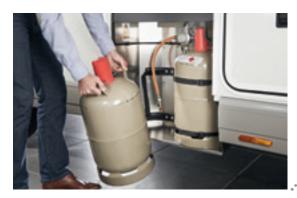

"easy change" gas bottle compartment, extra-low for convenient bottle changing (except T 143 LE)

**Heated battery centre** with main battery switch; Standard: Gel batteries  $1 \times 80$  Ah, can be increased to  $2 \times 80$  Ah, optional Lithium ion battery 90 Ah including battery computer

Easily accessible electric centre in the rear garage

 $\textbf{Gas bottle compartment} \ (\bmod \ \textbf{IT 143 LE}) \ with easy \ access \ via \ separate \ gas \ compartment \ door. \ Optional: \ comfort \ gas \ bottle \ pull-out \ system$ 

"easy change" gas bottle compartment, extra-low for convenient bottle changing

**Heated battery centre** with main battery switch; Standard: Gel batteries 2 x 80 Ah, optional Lithium ion battery 90 Ah including battery computer