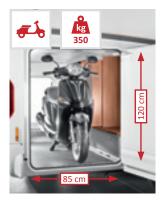

#### Storage space

- + Double floor with huge, heated storage compartment, usable height up to 55.5 cm\*
- + Exterior access via several large hatches, convenient access from the inside via the seat bench cover of the L-shaped lounge seating group and the lift-up side seat bench
- + Large, central through-loading space (interior height 22 cm) with extra-low double floor storage compartment (usable height 46 cm) with large living area floor hatch
- + Scooter garage: interior height up to 120 cm\*, loadable up to 350 kg

#### Storage space

- + Double floor with huge heated storage compartment, usable height up to 70 cm
- Exterior access via several large hatches, convenient access from the inside via the seat bench cover of the L-shaped lounge seating group and the lift-up side seat bench
- + Large, central through-loading space (interior height 22 cm), with extra-low double floor storage compartment (usable height 46 cm), convenient loading inside and outside via a large, adjustable living area floor hatch
- + Scooter garage: interior height up to 120 cm\*, loadable up to 350 kg