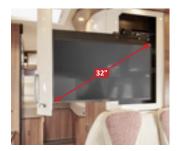

## L-shaped lounge seating group with swing-out side seat

- + TV pull-out system above L-shaped lounge seating group for optional 24" LED flat screen or optional elegantly integrated TV cabinet including 32" LED flat screen
- + Raised kitchen worktop for visual room partitioning and as additional storage area
- + Swivel-out shoe cabinet with holding system integrated in plinth of seat bench, including LED mood lighting

Elegantly integrated TV cabinet including 32" LED flat screen (optional)

Models T 144 LE, T 144 QB