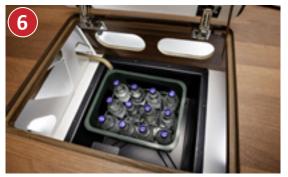

"easy change" gas bottle compartment, extra-low for convenient bottle changing (except T 143 LE)

**Heated battery centre** with main battery switch; Standard: Gel batteries  $1 \times 80$  Ah, can be increased to  $2 \times 80$  Ah, optional Lithium ion battery 90 Ah including battery computer

Easily accessible electric centre in the rear garage

 $\textbf{Gas bottle compartment} \ (\bmod \ \textbf{IT 143 LE}) \ with easy \ access \ via \ separate \ gas \ compartment \ door. \ Optional: \ comfort \ gas \ bottle \ pull-out \ system$ 