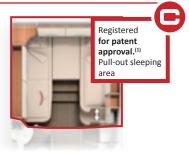

#### Queen-size bed

- + Sleeping area can be moved by 30 cm for comfortable living and sleeping configuration with a short vehicle length.

  Living configuration: convenient access to wardrobes. Sleeping configuration: Sleeping length 195 cm (T 144 QB)
- + Adjustable head section
- + Wardrobes on each side of the queen-size bed
- + Large pull-out at front of queen-size bed
- + Lift-up mattress at passenger side for extra-wide passage (T 150 QB)

Model T 150 QB

Optional: TV cabinet for lengthways single bed models (except T 144 LE)

Large rear transverse bed with all-round overhead storage cabinets (T 142 DB)

Registered for patent approval: Sleeping area can be extended by 30 cm for comfortable living and sleeping configuration within a short vehicle length (T 144 QB)