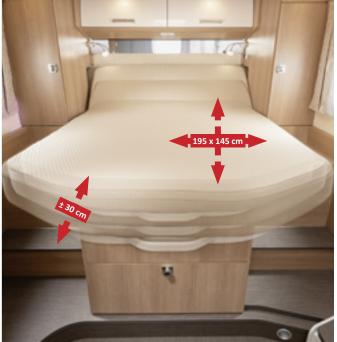

#### Queen-size bed

- + Sleeping area can be moved by 30 cm for comfortable living and sleeping configuration with a short vehicle length.

  Living configuration: convenient access to wardrobes. Sleeping configuration: Sleeping length 195 cm (T 144 QB)
- + Adjustable head section
- + Wardrobes on each side of the queen-size bed
- + Large pull-out at front of queen-size bed
- + Lift-up mattress at passenger side for extra-wide passage (T 150 QB)

Model T 150 QB

Optional: TV cabinet for lengthways single bed models (except T 144 LE)

Large rear transverse bed with all-round overhead storage cabinets (T 142 DB)

Registered for patent approval: Sleeping area can be extended by 30 cm for comfortable living and sleeping configuration within a short vehicle length (T 144 QB)