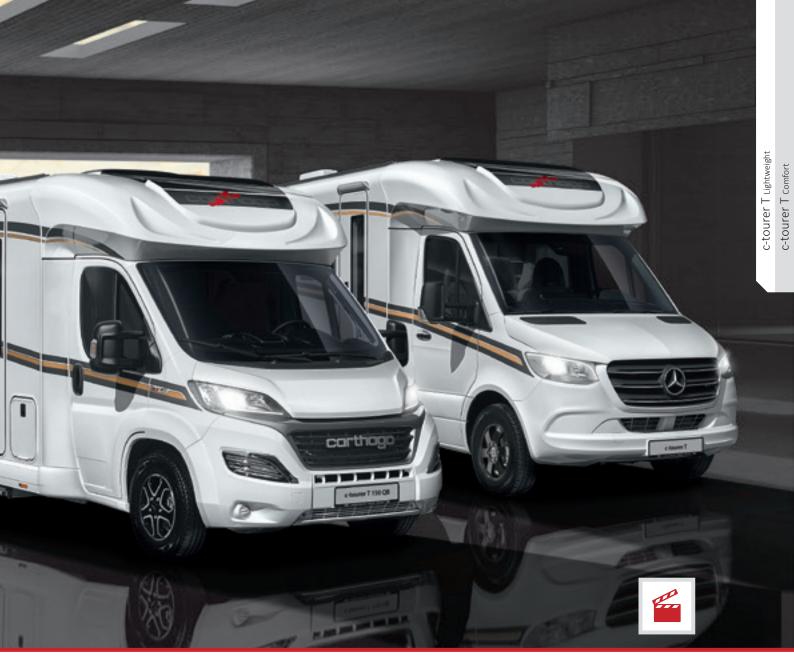

c-tourer T 143 LE in Casablanca world of style and Cambridge world of living, with optional skyview skylight