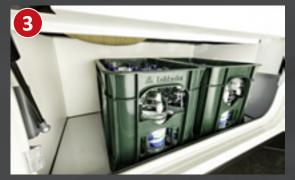

# Double floor with huge storage compartment

Usable height up to 55.5 cm

EASY ENTRY – convenient loading from the outside, easy removal from the inside

**PASSENGER SIDE** 

Gas bottle compartment

Convenient loading of the double floor storage compartment via a large external hatch (at the passenger side)