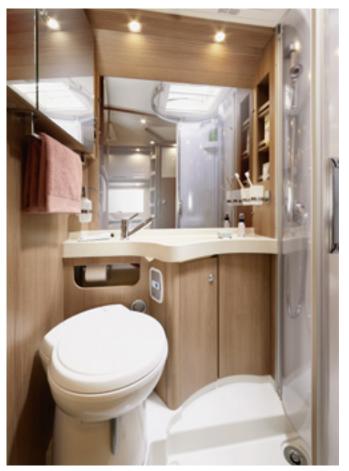

## Washroom and changing room highlights

- + Solid washroom door with strong hinges, metal handle and door lock
- + Shower room can be completely separated from the washroom whilst showering
- + Spacious wash stand base unit
- + Numerous shelves
- + Mini-Heki skylight in washroom

#### Combined washroom

- + Large, round shower that can be separated via a sliding door
- + Large mirror storage cabinet with shelves
- + Integrated shower shelf and towel rail in the roof light
- + Waterproof shower insert with same design as living area floor (optional)

Separate round shower

Models T 142 DB, T 148 LE