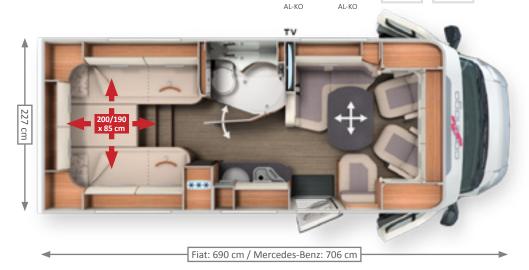

### c-tourer Comfort

Models: T 148 LE H, T 148 LE, T 149 LE, T 150 QB

- + Comfort-related floor plans over a vehicle length of 7.10 m
- + Considerable feeling of spaciousness and high payload reserves with a gross weight of up to 4.5 t

#### Living comfort

- + "Smartline plus" furniture design, choice of two worlds of style
- + Single level living area floor
- + L-shaped lounge seating group with side seat bench
- + Kitchen with six large drawers, professional gourmet cooker and round sink
- Raised kitchen worktop for visual room partitioning and as additional storage area\*
- + Washroom solutions: maximum comfort and separable changing room
- + Rear beds with the biggest sleeping dimensions in the

#### Storage space

- + Double floor with huge, heated storage compartment, usable height up to 55.5 cm\*
- + Exterior access via several large hatches, convenient access from the inside via the seat bench cover of the L-shaped lounge seating group and the lift-up side seat bench
- + Large, central through-loading space (interior height 22 cm) with extra-low double floor storage compartment (usable height 46 cm) with large living area floor hatch
- + Scooter garage: interior height up to 120 cm\*, loadable up to 350 kg