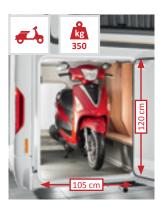

#### Storage space

- + Double floor with huge, heated storage compartment, usable height up to 55.5 cm\*
- + Exterior access via several large hatches, convenient access from the inside via the seat bench cover of the L-shaped lounge seating group and the lift-up side seat bench
- + Large, central through-loading space (interior height 22 cm) with extra-low double floor storage compartment (usable height 46 cm) with large living area floor hatch
- + Scooter garage: interior height up to 120 cm\*, loadable up to 350 kg

Scooter garage with considerable interior height thanks to deep lowering, accessible at both sides via a large door at the driver's side and a second door at the passenger side

- + Double floor with huge, heated storage compartment, usable height up to 55.5 cm
- + Exterior access via several large hatches
- + Convenient **interior access** via L-shaped lounge seating group seat bench cover, lift-up side seat bench and the large living area floor hatch
- + Large, central through-loading space (interior height 22 cm), with extra-low double floor storage compartment (usable height 46 cm), convenient loading through the entrance door via a large, adjustable living area floor hatch
- + The entire double floor is heated with a **climate storage function** and underfloor heating effect

#### Storage space

- + Double floor with huge heated storage compartment, usable height up to 70 cm
- Exterior access via several large hatches, convenient access from the inside via the seat bench cover of the L-shaped lounge seating group and the lift-up side seat bench
- + Large, central through-loading space (interior height 22 cm), with extra-low double floor storage compartment (usable height 46 cm), convenient loading inside and outside via a large, adjustable living area floor hatch
- + Scooter garage: interior height up to 120 cm\*, loadable up to 350 kg