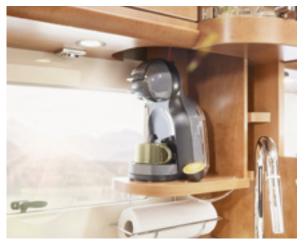

## Kitchen highlights

- + "Professional gourmet" 3-ring hob with divided glass cover, robust cast iron trivet and easy-clean glass surface
- + Kitchen units with six large drawers and integrated waste
- + Designer overhead storage compartment in vertical waveform
- + Sink cover embedded flush in the surface, can be used as additional work surface/chopping board
- + Optional: capsule coffee maker with pull-out system in overhead storage cabinet

Optional: capsule coffee maker with pull-out system in overhead storage

Models T 145 DB H, T 148 LE H

#### Coffee machine lift

can be lowered from the kitchen overhead storage compartment (lift standard, coffee machine or capsule coffee maker optional)