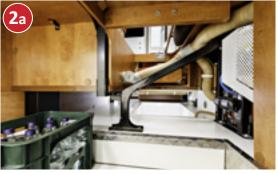

## **On-board technology**

Electrical technology, water supply, warm air storage heating technology

Targeted heating of driver's cabin area via additional warm air outlet under driver's cabin seat

**Truma Combi 6 heat storage heating system** with numerous warm air outlets in the entire double floor, the living area, the rear garage, the driver's cabin and the cold-sensitive door entrances

"easy change" gas bottle compartment, extra-low for convenient bottle changing (except T 143 LE)

**Heated battery centre** with main battery switch; Standard: Gel batteries  $1 \times 80$  Ah, can be increased to  $2 \times 80$  Ah, optional Lithium ion battery 90 Ah including battery computer

Easily accessible electric centre in the rear garage

 $\textbf{Gas bottle compartment} \ (\bmod \ \textbf{IT 143 LE}) \ with easy \ access \ via \ separate \ gas \ compartment \ door. \ Optional: \ comfort \ gas \ bottle \ pull-out \ system$ 