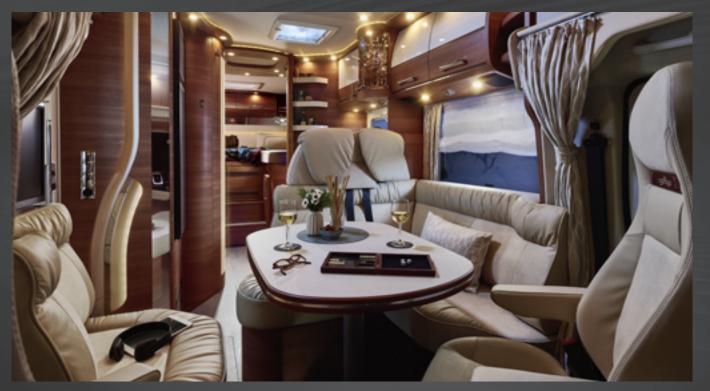

Optional central drop down bed. Electrically operated, large sleeping area, headroom beneath the bed in living mode 184 cm

**Driver's cab integration** in living area, large L-shaped lounge seating group with side seat bench (picture shows optional skyview skylight)

**Relaxed TV viewing position:** the driver's cabin seats can be rotated by 360°

Comfortable sitting position at living area table, all seats integrated