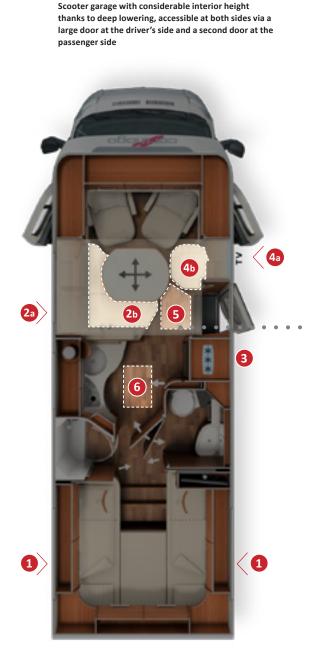

Scooter garage with considerable interior height thanks to deep lowering, accessible at both sides via a large door at the driver's side and a second door at the passenger side

- + Double floor with huge, heated storage compartment, usable height up to 55.5 cm
- + Exterior access via several large hatches
- + Convenient **interior access** via L-shaped lounge seating group seat bench cover, lift-up side seat bench and the large living area floor hatch
- + Large, central through-loading space (interior height 22 cm), with extra-low double floor storage compartment (usable height 46 cm), convenient loading through the entrance door via a large, adjustable living area floor hatch
- + The entire double floor is heated with a **climate storage function** and underfloor heating effect