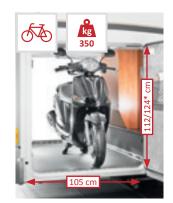

#### Storage space

- + Double floor with huge, heated storage compartment, usable height up to 55.5 cm\*
- + Exterior access via several large hatches, convenient access from the inside via the seat bench cover of the L-shaped lounge seating group and the lift-up side seat bench
- + Large, central through-loading space (interior height 22 cm) with extra-low double floor storage compartment (usable height 46 cm) with large living area floor hatch
- + Scooter garage: interior height up to 120 cm\*, loadable up to 350 kg

#### Storage space

- + Double floor with huge heated storage compartment, usable height up to 70 cm
- Exterior access via several large hatches, convenient access from the inside via the seat bench cover of the L-shaped lounge seating group and the lift-up side seat bench
- + Large, central through-loading space (interior height 22 cm), with extra-low double floor storage compartment (usable height 46 cm), convenient loading inside and outside via a large, adjustable living area floor hatch
- + Scooter garage: interior height up to 120 cm\*, loadable up to 350 kg

#### Carthago lower-level scooter garage

Deep lowering of the scooter garage means maximum storage space and minimal effort when loading. Extremely strong wall to floor connection due to form-fitted and bonded frame members makes loading of up to 350 kg possible.

#### Your added value with Carthago

- + Interior height extension of the Pedelec garage to up to 124 cm in the queen-size bed models
- + In spite of low bed access Bike with handlebar height of up to 124 cm can be transported in the rear garage, no unloading required in order to sleep
- + Innovative solution with no additional weight and simple operation
- + Cover for the recess in the floor can therefore also be used as an additional storage compartment with a level garage floor