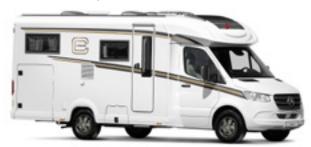

## The fascination of the premium semi-integrated

### Dynamic and comfortable – simply Carthago

They are the coupés among motorhomes – flat, stylish and dynamic. The slender driver's cabin gives you a feeling of security and gives the motorhome great handling. The flat profile of the roof connection optimises the aerodynamics and gives semi-integrated motorhomes a bit of sportiness for the way.

An attractive side-effect: because of the original driver's cabin of your basic vehicle, the semi-integrated motorhomes are always somewhat more cost-effective then the elaborate integrated motorhomes. The T-models therefore represent the entry level to the world of Carthago motorhomes.