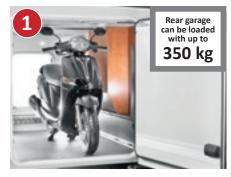

# Double floor with huge storage compartment

Usable height up to 55.5 cm

EASY ENTRY – convenient loading from the outside, easy removal from the inside

**PASSENGER SIDE** 

Gas bottle compartment

Convenient loading of the double floor storage compartment via a large external hatch (at the passenger side)

Easy removal of storage compartment contents from the inside via the lift-up seat bench cover of the L-shaped lounge seating group

0

**Living area floor hatch with double floor storage box** (42 cm usable depth) **in heated double floor** 

Scooter garage with considerable interior height thanks to deep lowering, accessible at both sides via a large door at the driver's side and a second door at the passenger side

- + Double floor with huge, heated storage compartment, usable height up to 55.5 cm
- + Exterior access via several large hatches
- + Convenient **interior access** via L-shaped lounge seating group seat bench cover, lift-up side seat bench and the large living area floor hatch
- + Large, central through-loading space (interior height 22 cm), with extra-low double floor storage compartment (usable height 46 cm), convenient loading through the entrance door via a large, adjustable living area floor hatch
- + The entire double floor is heated with a **climate storage function** and underfloor heating effect