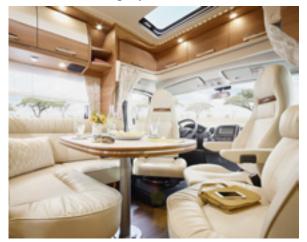

Optional central drop down bed. Electrically operated, large sleeping area, headroom beneath the bed in living mode 184 cm

**Driver's cab integration** in living area, large L-shaped lounge seating group with side seat bench (picture shows optional skyview skylight)

**Relaxed TV viewing position:** the driver's cabin seats can be rotated by 360°

Comfortable sitting position at living area table, all seats integrated