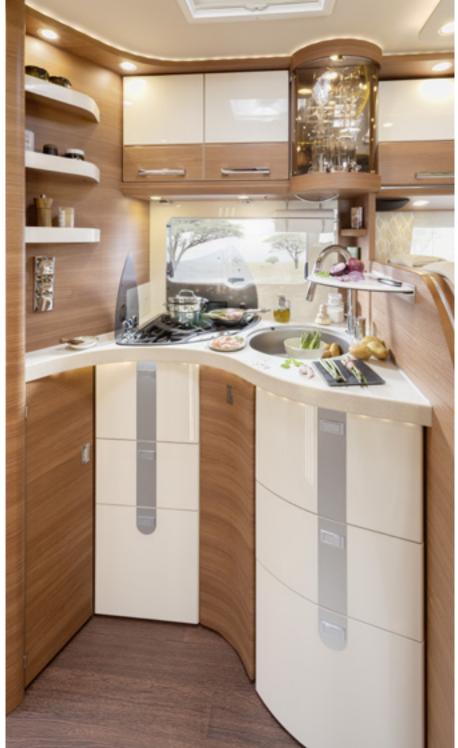

## Kitchen highlights

- + "Professional gourmet" 3-ring hob with divided glass cover, robust cast iron trivet and easy-clean glass surface
- + Kitchen units with six large drawers and integrated waste
- + Designer overhead storage compartment in vertical waveform
- + Sink cover embedded flush in the surface, can be used as additional work surface/chopping board
- + Optional: capsule coffee maker with pull-out system in overhead storage cabinet

#### Corner kitchen

- + Large work surface
- + 153 I refrigerator with door which opens at both sides and separate freezer compartment at convenient hand height
- + Kitchen units with ambient plinth lighting from below

#### Corner kitchen

- + Large work surface
- + 133 l refrigerator opposite with door which opens at both sides and separate freezer compartment (T 144 LE, T 144 QB)
- + 153 | refrigerator opposite with door which opens at both sides and separate freezer compartment (T 142 DB, T 148 LE)
- + Raised kitchen worktop for visual room partitioning and as additional storage area
- + Spice rack on kitchen wall (T 142 DB, T 148 LE)
- + Kitchen units with ambient plinth lighting from below

#### Luxury corner kitchen

- + Curved, extra large work surface, extended into the round
- + 153 l fridge opposite with door which opens at both sides and separate freezer compartment at convenient hand height
- + Raised kitchen worktop for visual room partitioning and as additional storage area
- + Kitchen units with ambient plinth lighting from below

Securely stored: practical bottle cabinet

Luxury corner kitchen in Casablanca world of style (T 149 LE, T 150 QB)

Corner kitchen with spice rack in Casablanca world of style (T 142 DB, T 148 LE)

Space-saving galley kitchen in epic two-tone world of style  $(\top\ 143\ \text{LE})$ 