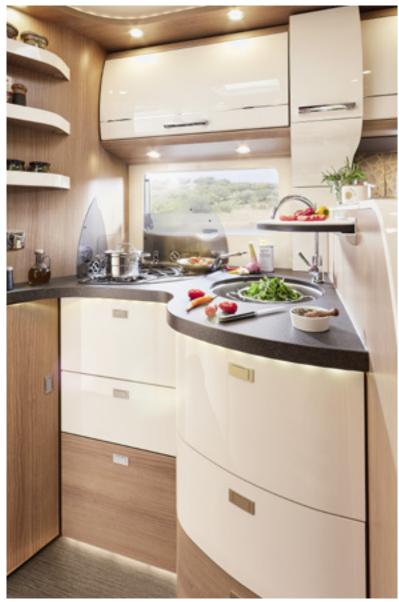

## Kitchen highlights

- + "Professional gourmet" 3-ring hob with divided glass cover, robust cast iron trivet and easy-clean glass surface
- + Kitchen units with six large drawers and integrated waste
- + Designer overhead storage compartment in vertical waveform
- + Sink cover embedded flush in the surface, can be used as additional work surface/chopping board
- + Optional: capsule coffee maker with pull-out system in overhead storage cabinet

#### Luxury corner kitchen

- + Curved, extra large work surface, extended into the round
- + 153 l fridge opposite with door which opens at both sides and separate freezer compartment at convenient hand height
- + Raised kitchen worktop for visual room partitioning and as additional storage area
- + Kitchen units with ambient plinth lighting from below

Securely stored: practical bottle cabinet

Luxury corner kitchen in Casablanca world of style (T 149 LE, T 150 QB)

Corner kitchen with spice rack in Casablanca world of style (T 142 DB, T 148 LE)

Space-saving galley kitchen in epic two-tone world of style  $(\top\ 143\ \text{LE})$ 