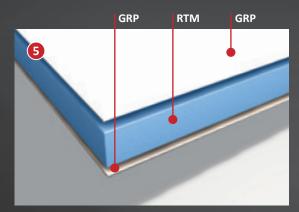

#### Carthago floor panel

Provides all-round protection. The lower and upper sides are made from GRP, and between them there is a hard foam insulating core made from RTM Styrofoam. The high-stability floor plate has a lifelong protection against humidity and rotting.

#### Carthago floor - wall joint

Used on both sides via a high-stability frame member. As in aircraft construction, it is form-fitted and bonded along the entire length. And if the worst comes to the worst, it has the effect of side collision protection. An integrated thermal bridge stop reliably prevents any thermal bridges