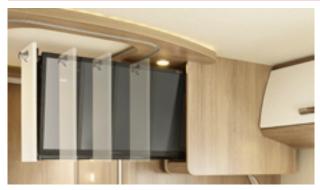

## L-shaped lounge seating group with swing-out side seat

- + TV pull-out system above L-shaped lounge seating group for optional 24" LED flat screen or optional elegantly integrated TV cabinet including 32" LED flat screen
- + Raised kitchen worktop for visual room partitioning and as additional storage area
- + Swivel-out shoe cabinet with holding system integrated in plinth of seat bench, including LED mood lighting

Elegantly integrated TV cabinet including 32" LED flat screen (optional)

Models T 144 LE, T 144 QB