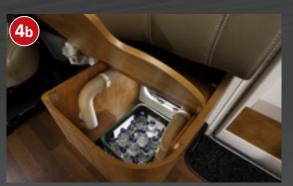

"easy change" gas bottle compartment, extra-low for convenient bottle changing (except T 143 LE)

**Heated battery centre** with main battery switch; Standard: Gel batteries  $1 \times 80$  Ah, can be increased to  $2 \times 80$  Ah, optional Lithium ion battery 90 Ah including battery computer

Easily accessible electric centre in the rear garage

 $\textbf{Gas bottle compartment} \ (\bmod \ \textbf{IT 143 LE}) \ with easy \ access \ via \ separate \ gas \ compartment \ door. \ Optional: \ comfort \ gas \ bottle \ pull-out \ system$ 