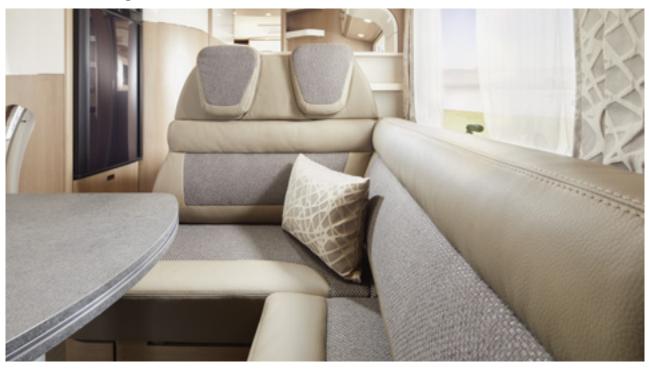

Optional central drop down bed. Electrically operated, large sleeping area, headroom beneath the bed in living mode 184 cm

**Driver's cab integration** in living area, large L-shaped lounge seating group with side seat bench (picture shows optional skyview skylight)

**Relaxed TV viewing position:** the driver's cabin seats can be rotated by 360°

Comfortable sitting position at living area table, all seats integrated