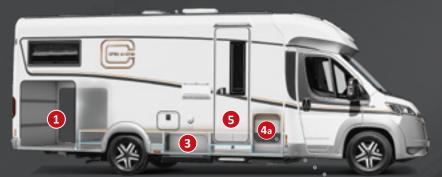

# Double floor with huge storage compartment

Usable height up to 55.5 cm

EASY ENTRY – convenient loading from the outside, easy removal from the inside

**PASSENGER SIDE** 

Gas bottle compartment

Convenient loading of the double floor storage compartment via a large external hatch (at the passenger side)

#### **DRIVER'S SIDE**

Large, additional double floor storage compartment with separate exterior hatch (driver's side)

Convenient loading of the double floor storage compartment via a large external hatch (depending on model)

Load from the outside

Huge living area floor hatch in the entrance area: easy to load from the outside when main cabin door is open

Convenient removal of contents via lift-up side seat bench