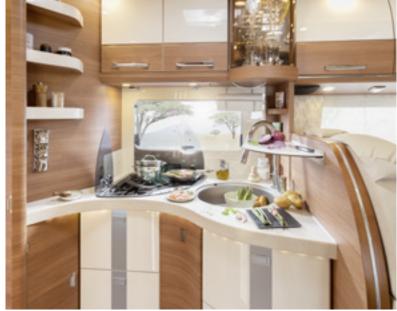

## Kitchen highlights

- + "Professional gourmet" 3-ring hob with divided glass cover, robust cast iron trivet and easy-clean glass surface
- + Kitchen units with six large drawers and integrated waste
- + Designer overhead storage compartment in vertical waveform
- + Sink cover embedded flush in the surface, can be used as additional work surface/chopping board
- + Optional: capsule coffee maker with pull-out system in overhead storage cabinet

#### Luxury corner kitchen

- + Curved, extra large work surface, extended into the round
- + 153 l fridge opposite with door which opens at both sides and separate freezer compartment at convenient hand height
- + Raised kitchen worktop for visual room partitioning and as additional storage area
- + Kitchen units with ambient plinth lighting from below

Securely stored: practical bottle cabinet

Luxury corner kitchen in Casablanca world of style (T 149 LE, T 150 QB)

Corner kitchen with spice rack in Casablanca world of style (T 142 DB, T 148 LE)

Space-saving galley kitchen in epic two-tone world of style  $(\top\ 143\ \text{LE})$ 