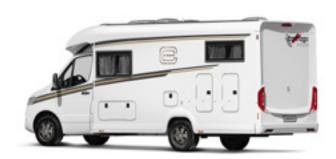

## The fascination of the premium semi-integrated

### Dynamic and comfortable – simply Carthago

They are the coupés among motorhomes – flat, stylish and dynamic. The slender driver's cabin gives you a feeling of security and gives the motorhome great handling. The flat profile of the roof connection optimises the aerodynamics and gives semi-integrated motorhomes a bit of sportiness for the way.

An attractive side-effect: because of the original driver's cabin of your basic vehicle, the semi-integrated motorhomes are always somewhat more cost-effective then the elaborate integrated motorhomes. The T-models therefore represent the entry level to the world of Carthago motorhomes.