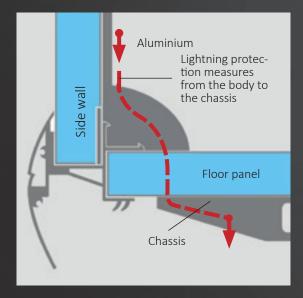

#### Your added value with Carthago

- + Protection against lightning strikes, hail and moisture
- + 10-year warranty against leaks
- + Easy to repair in the event of damage
- + Stone chipping and underfloor protection

#### Tested lightning protection

Aluminium on the roof and the inner walls provides protection like a Faraday cage. Additional lightning conductors in the chassis significantly increase this protection effect. The lightning protection test has been proven: a Carthago main cabin provides verified protection against lightning strikes!

#### Advanced technology inspired by aircraft construction

Carthago bodies have strong and durable connections. Where others use screw connections, we apply high-tech. As well as a high degree of stability, a main body reinforced with **frame members** and **special bonding technologies** also provides a clear advantage with regard to safety.

The frame member for connecting the floor and the side walls acts as side collision protection if the worst comes to the worst. Thanks to features inspired by aircraft construction, the main cabin is not only highly stable, but also light and torsionally rigid.