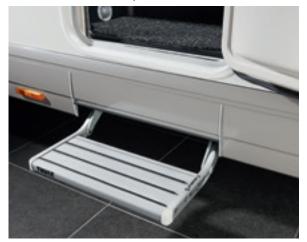

#### **Electrical entrance step**

for the living area: extracted / retracted electrically