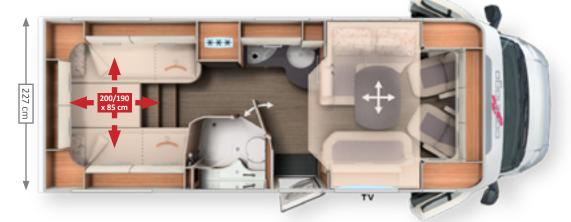

Optional central drop down bed. Electrically operated, large sleeping area, headroom beneath the bed in living mode 184 cm

**Driver's cab integration** in living area, large L-shaped lounge seating group with side seat bench (picture shows optional skyview skylight)

**Relaxed TV viewing position:** the driver's cabin seats can be rotated by 360°

Comfortable sitting position at living area table, all seats integrated