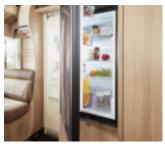

#### Corner kitchen

- + Large work surface
- + 153 I refrigerator with door which opens at both sides and separate freezer compartment at convenient hand height
- + Kitchen units with ambient plinth lighting from below

Large 153 I refrigerator at hand height

Models T 142 DB, T 144 LE, T 144 QB, T 148 LE