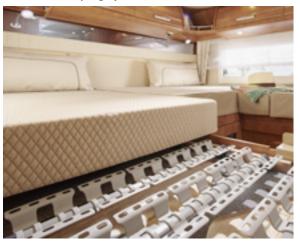

# Double floor with huge storage compartment

Usable height up to 55.5 cm

EASY ENTRY – convenient loading from the outside, easy removal from the inside

**PASSENGER SIDE** 

Gas bottle compartment

Convenient loading of the double floor storage compartment via a large external hatch (at the passenger side)

# Double floor with huge storage compartment

Usable height up to 70 cm

with up to 350 kg

EASY ENTRY – convenient loading from the outside, easy removal from the inside

**PASSENGER SIDE** 

Gas bottle compartment

# Double floor with huge storage compartment

## Double floor with huge storage compartment

**Usable height** up to 70 cm

EASY ENTRY – convenient loading from the outside, easy removal from the inside

PASSENGER SIDE

Gas bottle compartment

Scooter garage with considerable interior height thanks to deep lowering, accessible at both sides via a large door at the driver's side and a second door at the passenger side