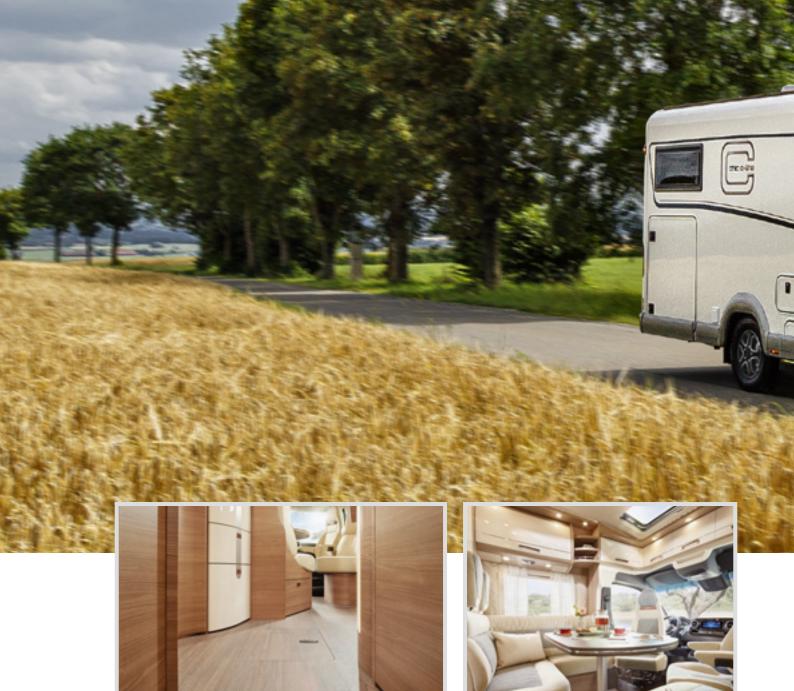

### Dynamic and comfortable – simply Carthago

They are the coupés among motorhomes – flat, stylish and dynamic. The slender driver's cabin gives you a feeling of security and gives the motorhome great handling. The flat profile of the roof connection optimises the aerodynamics and gives semi-integrated motorhomes a bit of sportiness for the way.

An attractive side-effect: because of the original driver's cabin of your basic vehicle, the semi-integrated motorhomes are always somewhat more cost-effective then the elaborate integrated motorhomes. The T-models therefore represent the entry level to the world of Carthago motorhomes.