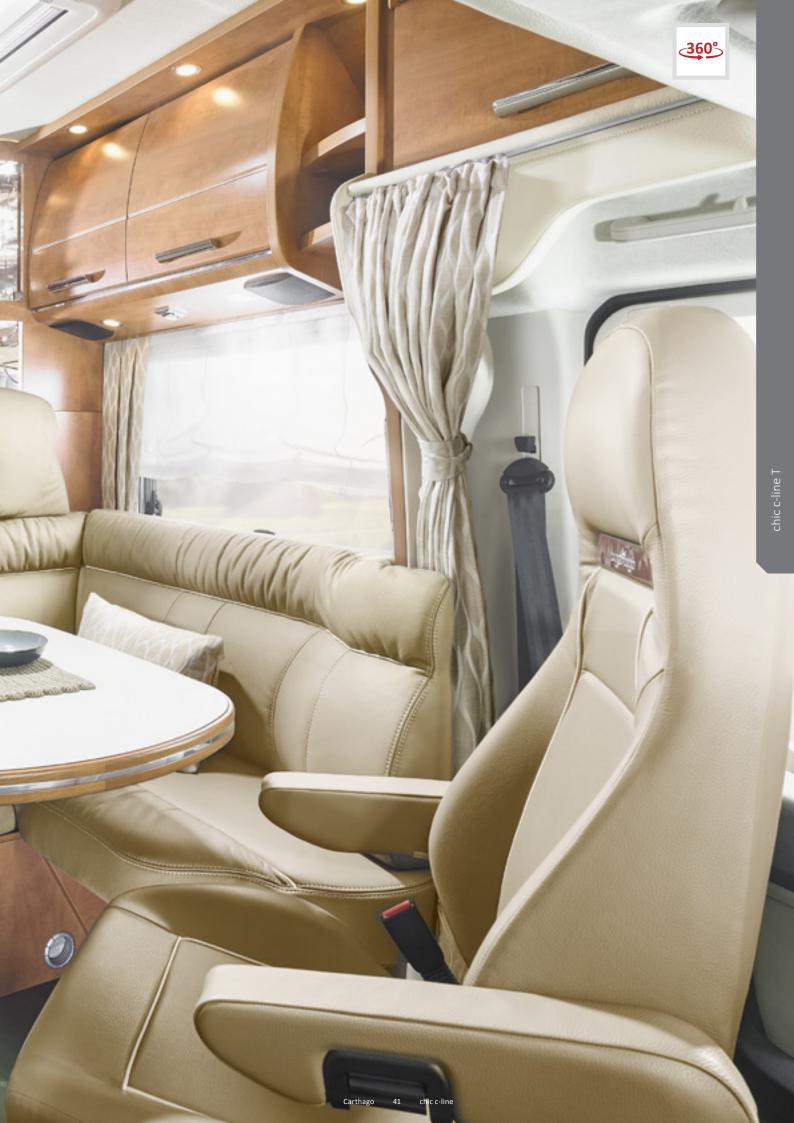

#### Living area table

movable in two directions and rotates 360° for optimal integration of all seats  $% \left( 1\right) =\left( 1\right) \left( 1\right) \left$ 

**Relaxed TV viewing position:** the driver's cabin seats can be rotated by 360°

Comfortable sitting position at living area table, all seats integrated