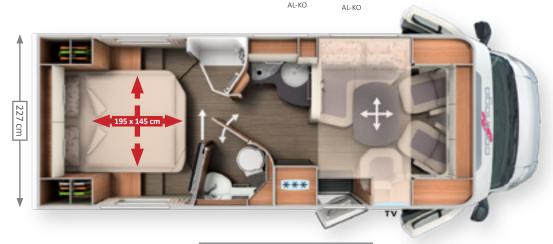

#### Queen-size bed

- + Sleeping area can be moved by 30 cm for comfortable living and sleeping configuration with a short vehicle length.

  Living configuration: convenient access to wardrobes. Sleeping configuration: Sleeping length 195 cm (T 144 QB)
- + Adjustable head section
- + Wardrobes on each side of the queen-size bed
- + Large pull-out at front of queen-size bed
- + Lift-up mattress at passenger side for extra-wide passage (T 150 QB)

Model T 150 QB

Optional: TV cabinet for lengthways single bed models (except T 144 LE)

Large rear transverse bed with all-round overhead storage cabinets (T 142 DB)

Registered for patent approval: Sleeping area can be extended by 30 cm for comfortable living and sleeping configuration within a short vehicle length (T 144 QB)