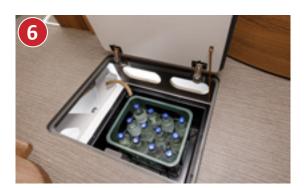

#### Storage space

- + Double floor with huge, heated storage compartment, usable height up to 55.5 cm\*
- + Exterior access via several large hatches, convenient access from the inside via the seat bench cover of the L-shaped lounge seating group and the lift-up side seat bench
- + Large, central through-loading space (interior height 22 cm) with extra-low double floor storage compartment (usable height 46 cm) with large living area floor hatch
- + Scooter garage: interior height up to 120 cm\*, loadable up to 350 kg

#### Storage space

- + Double floor with huge heated storage compartment, usable height up to 70 cm
- Exterior access via several large hatches, convenient access from the inside via the seat bench cover of the L-shaped lounge seating group and the lift-up side seat bench
- + Large, central through-loading space (interior height 22 cm), with extra-low double floor storage compartment (usable height 46 cm), convenient loading inside and outside via a large, adjustable living area floor hatch
- + Scooter garage: interior height up to 120 cm\*, loadable up to 350 kg

#### Carthago lower-level scooter garage

Deep lowering of the scooter garage means maximum storage space and minimal effort when loading. Extremely strong wall to floor connection due to form-fitted and bonded frame members makes loading of up to 350 kg possible.