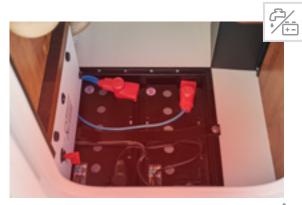

"easy change" gas bottle compartment, extra-low for convenient bottle changing (except T 143 LE)

**Heated battery centre** with main battery switch; Standard: Gel batteries  $1 \times 80$  Ah, can be increased to  $2 \times 80$  Ah, optional Lithium ion battery 90 Ah including battery computer

Easily accessible electric centre in the rear garage

 $\textbf{Gas bottle compartment} \ (\bmod \ \textbf{IT 143 LE}) \ with easy \ access \ via \ separate \ gas \ compartment \ door. \ Optional: \ comfort \ gas \ bottle \ pull-out \ system$ 