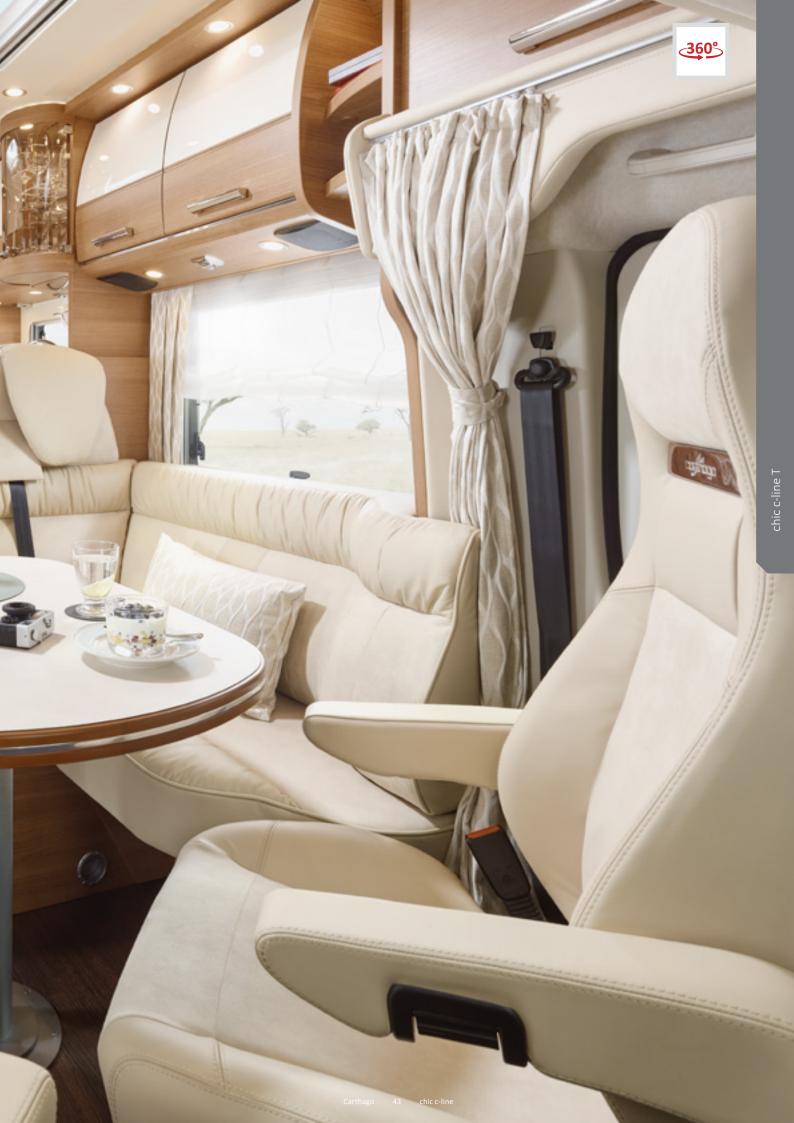

## Large L-shaped lounge seating group with wide side seat bench

- + Rectangular living room table with chrome piping, optional 5th belted seat
- + Pull out system for 24" LED flat screen behind side seat bench back rest

chic c-line T 4.9 LE in linea moderna world of style, part-leather ivory world of living with optional "skyview" skylight

TV pull-out system behind backrest

 $Ward robes\ beneath\ the\ length ways\ single\ beds\ with\ extra-large$ interior height