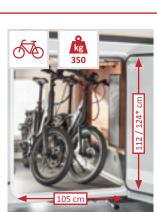

### **Optional: unique Carthago Pedelec garage**

for queen-size bed models - interior height extension to 124 cm. Registered for patent approval.  $^{(1)}$ 

#### Your added value with Carthago

- + Interior height extension of the Pedelec garage up to 124 cm in queen-size bed models
- + Despite having a low bed access height, a bicycle up to 124 cm in height can be transported in the rear garage
- + Innovative solution with no additional weight and simple operation
- + Cover plate for floor recess, can also be used with a level garage floor

## **Carthago Pedelec Garage**

The garage wonder for queen-size bed models with an interior height extension of up to 124 cm

Will your big bike or Pedelec not fit into the rear garage of your motorhome?

Not a problem with Carthago's queen-size bed models. This is how it's done: just swivel up the rear bed from the outside with a single manual operation, park the bike in the garage, **lower the rear bed again.** The Carthago trick: a recess in the floor accommodates the bike.

Securely lash everything – done in an instant and handlebar heights of up to 124 cm are possible in combination with the swing-up bottom edge of the bed. In spite of this, the bed is easily accessible from the inside at any time thanks to the low position. Just another one of the many great Carthago ideas. And because it's so good, we've registered it for patent.

#### Your added value with Carthago

- + Interior height extension of the Pedelec garage to up to 124 cm in the queen-size bed models
- + In spite of low bed access Bike with handlebar height of up to 124 cm can be transported in the rear garage, no unloading required in order to sleep
- + Innovative solution with no additional weight and simple operation
- + Cover for the recess in the floor can therefore also be used as an additional storage compartment with a level garage floor

Easy loading of a Pedelec using the hook-on drive-in ramp

by simply swinging up the interior rear bed with one hand and the additional sunken floor recess (making a handlebar height of up to 124 cm possible)