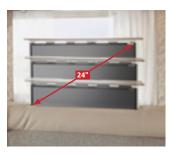

## L-shaped lounge seating group with swing-out side seat

- + TV pull-out system above L-shaped lounge seating group for optional 24" LED flat screen or optional elegantly integrated TV cabinet including 32" LED flat screen
- + Raised kitchen worktop for visual room partitioning and as additional storage area
- + Swivel-out shoe cabinet with holding system integrated in plinth of seat bench, including LED mood lighting

## L-shaped lounge seating group with lift-up side seat

- + TV wall bracket in entrance area combination cabinet for optional 24" LED flat screen
- Raised kitchen worktop for visual room partitioning and as additional storage area
- + Swivel-out shoe cabinet with holding system integrated in plinth of seat bench, including LED mood lighting

## Large L-shaped lounge seating group with wide, lift-up side seat bench, optional 5th belted seat

- + TV pull-out system behind the side seat bench backrest for optional 24" LED flat screen
- + Raised kitchen worktop for visual room partitioning and as additional storage area
- + Swivel-out shoe cabinet with holding system integrated in plinth of seat bench, including LED mood lighting

## Large L-shaped seating group with long side sofa, optional 5<sup>th</sup> belted seat

+ TV pull-out system behind the side seat bench backrest for optional 24" LED flat screen

TV pull-out system behind side seat bench backrest