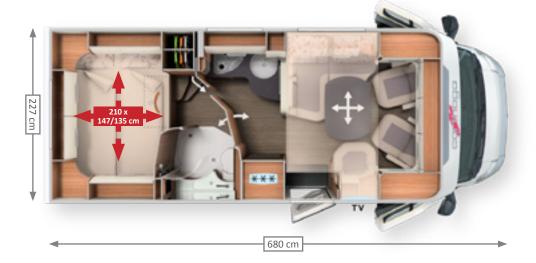

Optional central drop down bed. Electrically operated, large sleeping area, headroom beneath the bed in living mode 184 cm

**Driver's cab integration** in living area, large L-shaped lounge seating group with side seat bench (picture shows optional skyview skylight)

**Relaxed TV viewing position:** the driver's cabin seats can be rotated by 360°

Comfortable sitting position at living area table, all seats integrated