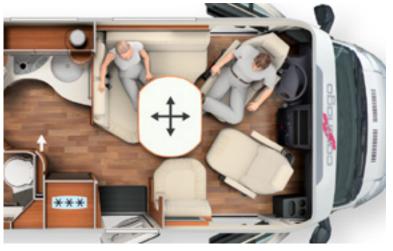

#### Living area table

movable in two directions and rotates 360° for optimal integration of all seats  $% \left( 1\right) =\left( 1\right) \left( 1\right) \left$ 