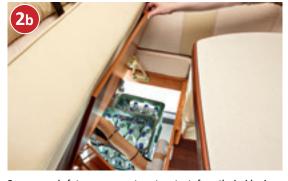

Scooter garage with considerable interior height thanks to deep lowering, accessible at both sides via a large door at the driver's side and a second door at the passenger side

- + Double floor with huge, heated storage compartment, usable height up to 55.5 cm
- + Exterior access via several large hatches
- + Convenient **interior access** via L-shaped lounge seating group seat bench cover, lift-up side seat bench and the large living area floor hatch
- + Large, central through-loading space (interior height 22 cm), with extra-low double floor storage compartment (usable height 46 cm), convenient loading through the entrance door via a large, adjustable living area floor hatch
- + The entire double floor is heated with a **climate storage function** and underfloor heating effect

Load from the outside

Huge living area floor hatch in the entrance area: easy to load from the outside when main cabin door is open

Convenient removal of contents via lift-up side seat bench