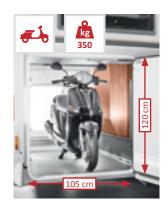

### **Optional: unique Carthago Pedelec garage**

for queen-size bed models - interior height extension to 124 cm. Registered for patent approval.  $^{(1)}$ 

#### Your added value with Carthago

- + Interior height extension of the Pedelec garage up to 124 cm in queen-size bed models
- + Despite having a low bed access height, a bicycle up to 124 cm in height can be transported in the rear garage
- + Innovative solution with no additional weight and simple operation
- + Cover plate for floor recess, can also be used with a level garage floor

## **Carthago Pedelec Garage**

The garage wonder for queen-size bed models with an interior height extension of up to 124 cm

Will your big bike or Pedelec not fit into the rear garage of your motorhome?

Not a problem with Carthago's queen-size bed models. This is how it's done: just swivel up the rear bed from the outside with a single manual operation, park the bike in the garage, **lower the rear bed again.** The Carthago trick: a recess in the floor accommodates the bike.

Securely lash everything – done in an instant and handlebar heights of up to 124 cm are possible in combination with the swing-up bottom edge of the bed. In spite of this, the bed is easily accessible from the inside at any time thanks to the low position. Just another one of the many great Carthago ideas. And because it's so good, we've registered it for patent.

#### Your added value with Carthago

- + Interior height extension of the Pedelec garage to up to 124 cm in the queen-size bed models
- + In spite of low bed access Bike with handlebar height of up to 124 cm can be transported in the rear garage, no unloading required in order to sleep
- + Innovative solution with no additional weight and simple operation
- + Cover for the recess in the floor can therefore also be used as an additional storage compartment with a level garage floor