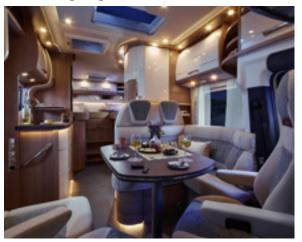

**Relaxed TV viewing position:** the driver's cabin seats can be rotated by 360°

Comfortable sitting position at living area table, all seats integrated

## Living area features

- + Standard: epic two-tone world of style with furniture surfaces with a modern two-tone look, optional: Casablanca world of style
- + Living area table with chrome piping, can be rotated by 360° and moved using a foot pedal
- + Indirect ambient lighting with separate control from the main light, numerous spotlights with LED lighting technology
- + Level passage from living room to driver's cabin without tripping hazards