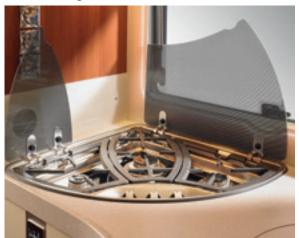

## Kitchen highlights

- + "Professional gourmet" 3-ring hob with divided glass cover, robust cast iron trivet and easy-clean glass surface
- + Kitchen units with six large drawers and integrated waste
- + Designer overhead storage compartment in vertical waveform
- + Sink cover embedded flush in the surface, can be used as additional work surface/chopping board
- + Optional: capsule coffee maker with pull-out system in overhead storage cabinet

#### **Professional gourmet cooker**

with 3 hobs, easy-clean glass top, iron grate and split glass cover