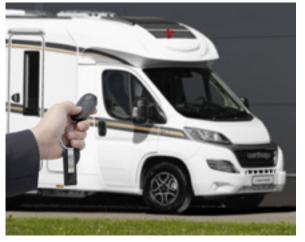

#### **Central locking**

using hand transmitter in the main key for the drivers cabin doors

#### "Coming Home" function

with central locking: driver's cabin doors via remote control in main key, exterior light activation