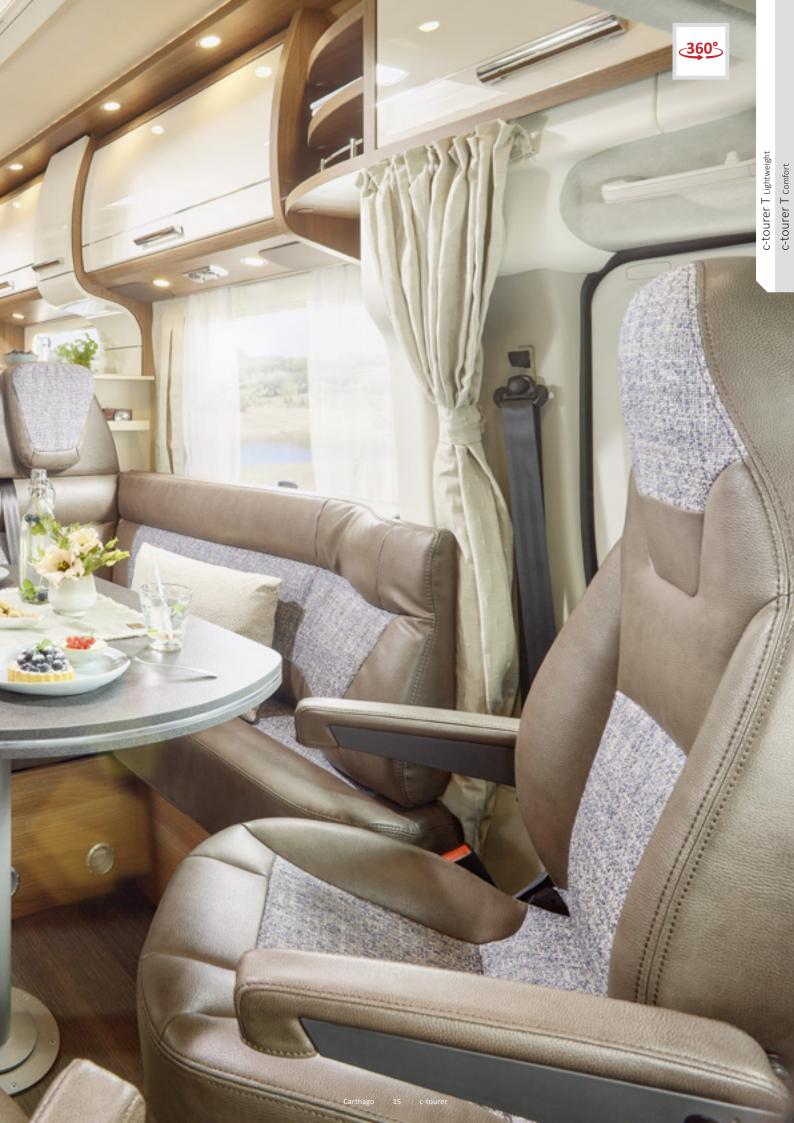

## Living area features

- + Standard: epic two-tone world of style with furniture surfaces with a modern two-tone look, optional: Casablanca world of style
- + Living area table with chrome piping, can be rotated by 360° and moved using a foot pedal
- + Indirect ambient lighting with separate control from the main light, numerous spotlights with LED lighting technology
- + Level passage from living room to driver's cabin without tripping hazards

#### Living area table

movable in two directions and rotates 360° for optimal integration of all seats  $% \left( 1\right) =\left( 1\right) \left( 1\right) \left$ 