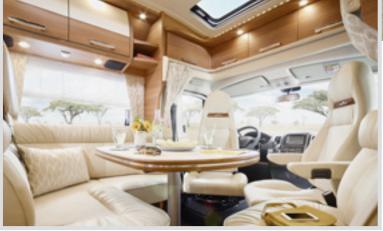

Optional central drop down bed. Electrically operated, large sleeping area, headroom beneath the bed in living mode 184 cm

**Driver's cab integration** in living area, large L-shaped lounge seating group with side seat bench (picture shows optional skyview skylight)

**Relaxed TV viewing position:** the driver's cabin seats can be rotated by 360°

Comfortable sitting position at living area table, all seats integrated