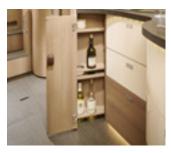

#### Luxury corner kitchen

- + Curved, extra large work surface, extended into the round
- + 153 l fridge opposite with door which opens at both sides and separate freezer compartment at convenient hand height
- + Raised kitchen worktop for visual room partitioning and as additional storage area
- + Kitchen units with ambient plinth lighting from below

Securely stored: practical bottle cabinet

Luxury corner kitchen in Casablanca world of style (T 149 LE, T 150 QB)

Corner kitchen with spice rack in Casablanca world of style (T 142 DB, T 148 LE)

Space-saving galley kitchen in epic two-tone world of style  $(\top\ 143\ \text{LE})$ 