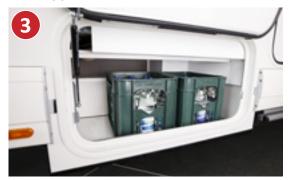

# Double floor with huge storage compartment

Usable height up to 55.5 cm

EASY ENTRY – convenient loading from the outside, easy removal from the inside

**PASSENGER SIDE** 

Gas bottle compartment

Convenient loading of the double floor storage compartment via a large external hatch (at the passenger side)

Easy removal of storage compartment contents from the inside via the lift-up seat bench cover of the L-shaped lounge seating group

0

**Living area floor hatch with double floor storage box** (42 cm usable depth) **in heated double floor** 

Scooter garage with considerable interior height thanks to deep lowering, accessible at both sides via a large door at the driver's side and a second door at the passenger side

- + Double floor with huge, heated storage compartment, usable height up to 55.5 cm
- + Exterior access via several large hatches
- + Convenient **interior access** via L-shaped lounge seating group seat bench cover, lift-up side seat bench and the large living area floor hatch
- + Large, central through-loading space (interior height 22 cm), with extra-low double floor storage compartment (usable height 46 cm), convenient loading through the entrance door via a large, adjustable living area floor hatch
- + The entire double floor is heated with a **climate storage function** and underfloor heating effect

#### **DRIVER'S SIDE**

Large, additional double floor storage compartment with separate exterior hatch (driver's side)

Convenient loading of the double floor storage compartment via a large external hatch (depending on model)

"easy change" gas bottle compartment, extra-low for convenient bottle changing (except T 143 LE)

**Heated battery centre** with main battery switch; Standard: Gel batteries  $1 \times 80$  Ah, can be increased to  $2 \times 80$  Ah, optional Lithium ion battery 90 Ah including battery computer

Easily accessible electric centre in the rear garage

 $\textbf{Gas bottle compartment} \ (\bmod \ \textbf{IT 143 LE}) \ with easy \ access \ via \ separate \ gas \ compartment \ door. \ Optional: \ comfort \ gas \ bottle \ pull-out \ system$ 