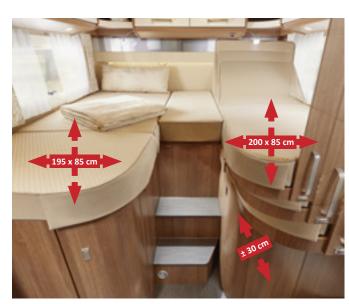

#### Lengthways single beds

- + Adjustable head sections (passenger side only in T 144 LE), sleeping area extension between the beds with additional mattress
- + Sleeping area can be moved by 30 cm for a sleeping length of 200 cm, large luxury washroom and short vehicle length (T 144 LE)
- + Wardrobes beneath the lengthways single beds, conveniently accessible from front and above via the lift function
- + Pull-out access steps for accessing the bed (T 143 LE)
- Pull-out comfort access steps with extra-deep treads and additional storage compartment (T 148 LE, 148 LE H, 149 LE; optional for T 143 LE)

Large lengthways single beds with raisable head section and access steps. Convenient access to wardrobes below from front and above thanks to lift function

Pull-out single bed with access steps (T 144 LE)

(T 143 LE, T 148 LE, T 148 LE H, T 149 LE)