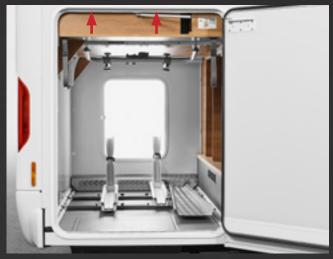

#### Driver's cabin storage space

thanks to all-round overhead storage cabinets with front flaps

All-round overhead storage cabinets above driver's cab with ample storage space and indirect lighting