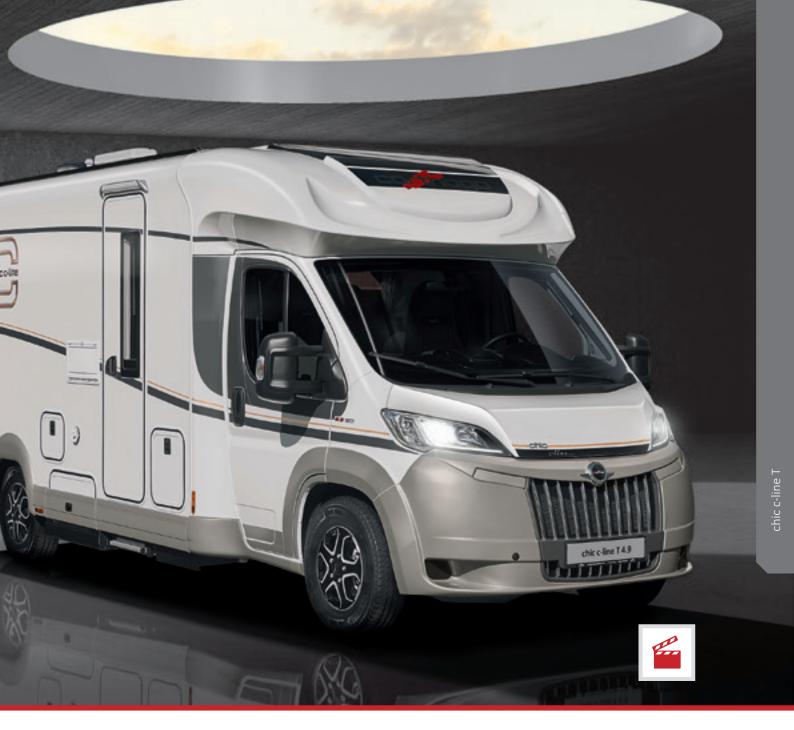

#### chic c-line T 4.9 LE

AI-K

Registered for patent approval. (1) Leading by means of innovation.

door washroom / toilet room; Pull-out comfort access steps

## Large L-shaped lounge seating group with wide side seat bench

- + Rectangular living room table with chrome piping, optional 5th belted seat
- + Pull out system for 24" LED flat screen behind side seat bench back rest

#### + Lengthways single beds

+ Adjustable head sections

and toilet room

+ Wardrobes beneath the lengthways single beds, easily accessible from front and above thanks to lift function – lowered into the double floor for additional interior height

+ Washroom/toilet room double function door for

simultaneous separation of living room passage

- + Sleeping area extension between the beds using additional mattress, access via pull-out comfort access steps
- + Standard TV cabinet, optional extra long TV pull-out system

#### Luxury corner kitchen

- + Large, curved work surface
- + Kitchen area with six large drawers, centre drawer with integrated waste bins
- "Professional gourmet" 3-ring hob with 2 part glass cover, robust cast iron trivet and easy-clean glass surface
- + 153 | fridge with door opening at both sides and separate freezer compartment
- + Coffee machine lift, can be lowered out of overhead storage compartment
- + Bar cupboard with decorative glass door and interior lighting
- + Slide-out storage cabinet integrated in round washroom wall

#### Comfort luxury washroom with changing room

- + Large washroom/toilet room
- + Shower opposite
- + Solid wooden sliding door with room dividing function, separating the changing room from the sleeping area and the living area