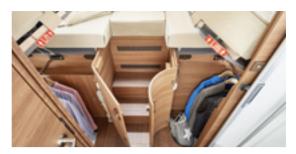

#### Rear transverse bed

- + Bed access via large entry steps
- + Large wardrobe beneath bed
- + Room-high wardrobe

Wardrobe beneath transverse rear be

Models T 143 LE, T 148 LE, T 148 LE H. T 149 LE

#### Lengthways single beds

- + Adjustable head sections (passenger side only in T 144 LE), sleeping area extension between the beds with additional mattress
- + Sleeping area can be moved by 30 cm for a sleeping length of 200 cm, large luxury washroom and short vehicle length (T 144 LE)
- + Wardrobes beneath the lengthways single beds, conveniently accessible from front and above via the lift function
- + Pull-out access steps for accessing the bed (T 143 LE)
- Pull-out comfort access steps with extra-deep treads and additional storage compartment (T 148 LE, 148 LE H, 149 LE; optional for T 143 LE)

Large lengthways single beds with raisable head section and access steps. Convenient access to wardrobes below from front and above thanks to lift function

Pull-out single bed with access steps (T 144 LE)