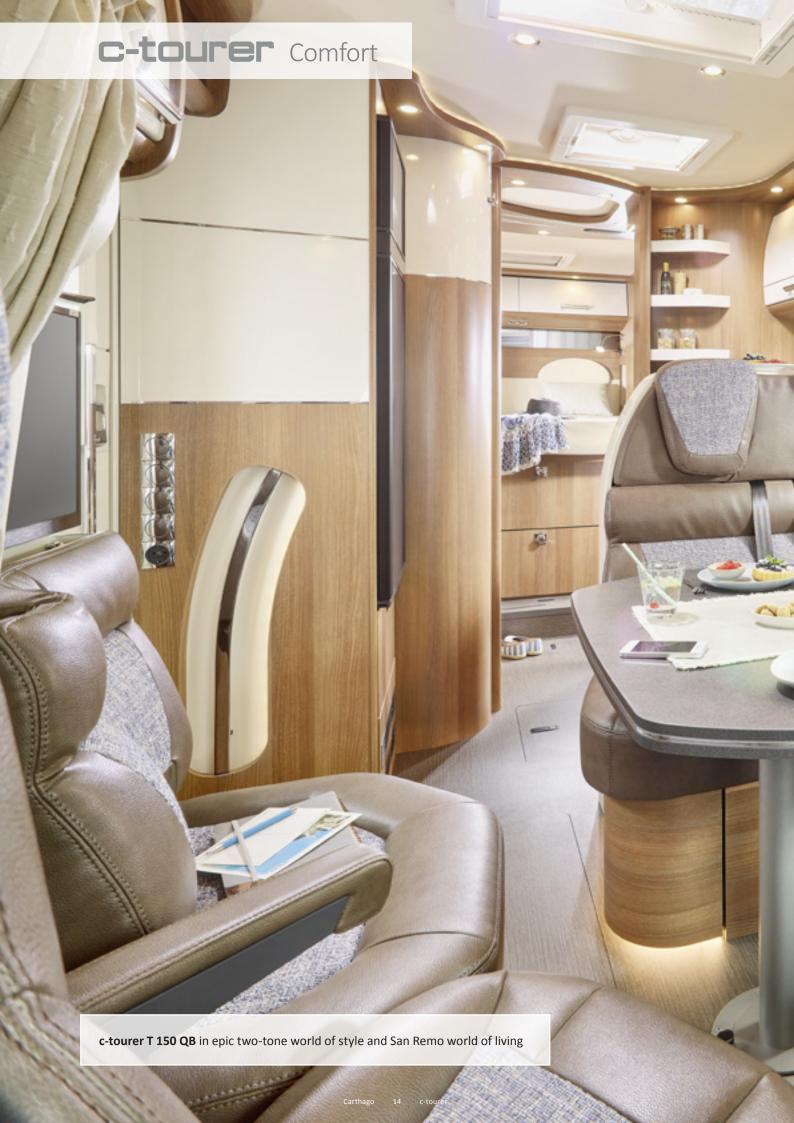

Optional central drop down bed. Electrically operated, large sleeping area, headroom beneath the bed in living mode 184 cm

**Driver's cab integration** in living area, large L-shaped lounge seating group with side seat bench (picture shows optional skyview skylight)

**Relaxed TV viewing position:** the driver's cabin seats can be rotated by 360°

Comfortable sitting position at living area table, all seats integrated