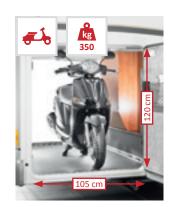

### **Optional: unique Carthago Pedelec garage**

for queen-size bed models - interior height extension to 124 cm. Registered for patent approval.  $^{(1)}$ 

#### Your added value with Carthago

- + Interior height extension of the Pedelec garage up to 124 cm in queen-size bed models
- + Despite having a low bed access height, a bicycle up to 124 cm in height can be transported in the rear garage
- + Innovative solution with no additional weight and simple operation
- + Cover plate for floor recess, can also be used with a level garage floor

## **Carthago Pedelec Garage**

The garage wonder for queen-size bed models with an interior height extension of up to 124 cm

Will your big bike or Pedelec not fit into the rear garage of your motorhome?

Not a problem with Carthago's queen-size bed models. This is how it's done: just swivel up the rear bed from the outside with a single manual operation, park the bike in the garage, **lower the rear bed again.** The Carthago trick: a recess in the floor accommodates the bike.

Securely lash everything – done in an instant and handlebar heights of up to 124 cm are possible in combination with the swing-up bottom edge of the bed. In spite of this, the bed is easily accessible from the inside at any time thanks to the low position. Just another one of the many great Carthago ideas. And because it's so good, we've registered it for patent.

#### Your added value with Carthago

- + Interior height extension of the Pedelec garage to up to 124 cm in the queen-size bed models
- + In spite of low bed access Bike with handlebar height of up to 124 cm can be transported in the rear garage, no unloading required in order to sleep
- + Innovative solution with no additional weight and simple operation
- + Cover for the recess in the floor can therefore also be used as an additional storage compartment with a level garage floor

Easy loading of a Pedelec using the hook-on drive-in ramp

by simply swinging up the interior rear bed with one hand and the additional sunken floor recess (making a handlebar height of up to 124 cm possible)