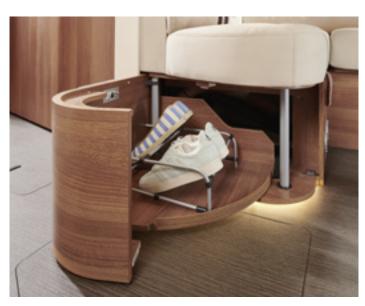

#### Swing-up shoe cabinet

beneath the lounge seating group in the entrance area with shoe storage system for up to 4 pairs of shoes (except T 145 DB H, T 148 LE H)

#### **Shoe cabinet**

in the seating group in the entrance area with shoe storage system for up to four pairs of shoes