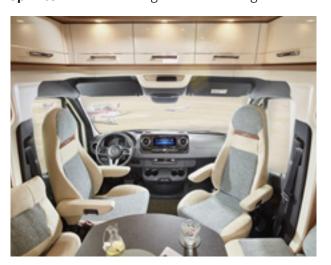

### Dynamic and comfortable – simply Carthago

They are the coupés among motorhomes – flat, stylish and dynamic. The slender driver's cabin gives you a feeling of security and gives the motorhome great handling. The flat profile of the roof connection optimises the aerodynamics and gives semi-integrated motorhomes a bit of sportiness for the way.

An attractive side-effect: because of the original driver's cabin of your basic vehicle, the semi-integrated motorhomes are always somewhat more cost-effective then the elaborate integrated motorhomes. The T-models therefore represent the entry level to the world of Carthago motorhomes.

Optional central drop down bed. Electrically operated, large sleeping area, headroom beneath the bed in living mode 184 cm

**Driver's cab integration** in living area, large L-shaped lounge seating group with side seat bench (picture shows optional skyview skylight)

**Relaxed TV viewing position:** the driver's cabin seats can be rotated by 360°

Comfortable sitting position at living area table, all seats integrated