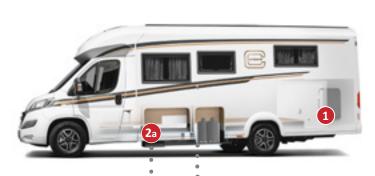

# Double floor with huge storage compartment

Usable height up to 55.5 cm

EASY ENTRY – convenient loading from the outside, easy removal from the inside

**PASSENGER SIDE** 

Gas bottle compartment

Convenient loading of the double floor storage compartment via a large external hatch (at the passenger side)

Easy removal of storage compartment contents from the inside via the lift-up seat bench cover of the L-shaped lounge seating group

0

**Living area floor hatch with double floor storage box** (42 cm usable depth) **in heated double floor** 

Scooter garage with considerable interior height thanks to deep lowering, accessible at both sides via a large door at the driver's side and a second door at the passenger side

- + Double floor with huge, heated storage compartment, usable height up to 55.5 cm
- + Exterior access via several large hatches
- + Convenient **interior access** via L-shaped lounge seating group seat bench cover, lift-up side seat bench and the large living area floor hatch
- + Large, central through-loading space (interior height 22 cm), with extra-low double floor storage compartment (usable height 46 cm), convenient loading through the entrance door via a large, adjustable living area floor hatch
- + The entire double floor is heated with a **climate storage function** and underfloor heating effect

#### **DRIVER'S SIDE**

Large, additional double floor storage compartment with separate exterior hatch (driver's side)

Convenient loading of the double floor storage compartment via a large external hatch (depending on model)