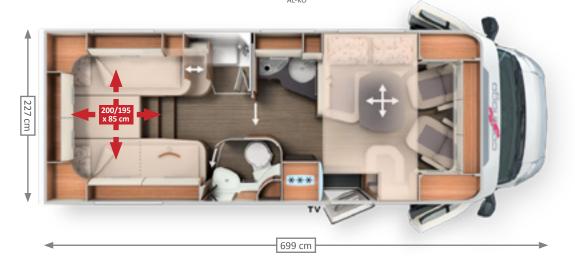

### c-tourer Lightweight

Models: T 142 DB, T 143 LE, T 144 LE, T 144 QB, T 145 DB H

- + All lightweight models with a practical payload also in the 3.5 t weight class thanks to Carthago lightweight construction technology and short vehicle lengths of up to max. 7.10 m
- + Optionally also available with a gross weight of up to 4.5 t and therefore more payload

#### Living comfort

- + "Smartline plus" furniture design, choice of two worlds of style
- + Single level living area floor
- + L-shaped lounge seating group with side seat bench
- + Kitchen with six large drawers, professional gourmet cooker and round sink
- Raised kitchen worktop for visual room partitioning and as additional storage area\*
- + Washroom solutions: maximum comfort and separable changing room
- + Rear beds with the biggest sleeping dimensions in the

#### Storage space

- + Double floor with huge, heated storage compartment, usable height up to 55.5 cm\*
- + Exterior access via several large hatches, convenient access from the inside via the seat bench cover of the L-shaped lounge seating group and the lift-up side seat bench
- + Large, central through-loading space (interior height 22 cm) with extra-low double floor storage compartment (usable height 46 cm) with large living area floor hatch
- + Scooter garage: interior height up to 120 cm\*, loadable up to 350 kg