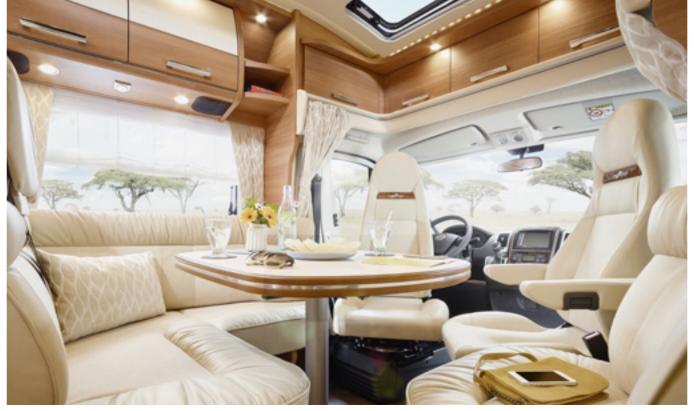

Optional central drop down bed. Electrically operated, large sleeping area, headroom beneath the bed in living mode 184 cm

**Driver's cab integration** in living area, large L-shaped lounge seating group with side seat bench (picture shows optional skyview skylight)

**Relaxed TV viewing position:** the driver's cabin seats can be rotated by 360°

Comfortable sitting position at living area table, all seats integrated

## Driver's cabin design

**c-tourer Comfort T 150 QB on Fiat Ducato** with San Remo world of living

**c-tourer Lightweight T 143 LE on Mercedes-Benz Sprinter** with Cambridge world of living