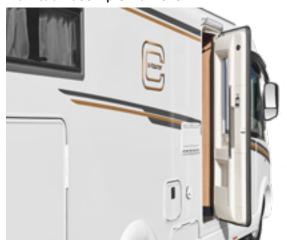

#### Main cabin door "premium one"

with door limiter and door window

#### Main cabin door "premium two"

with safety double locking system, door limiter, door window and insect screen blind