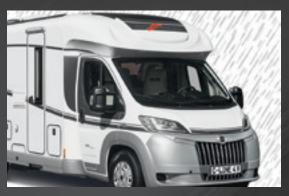

## The fascination of the premium semi-integrated

### Dynamic and comfortable – simply Carthago

They are the coupés among motorhomes – flat, stylish and dynamic. The slender driver's cabin gives you a feeling of security and gives the motorhome great handling. The flat profile of the roof connection optimises the aerodynamics and gives semi-integrated motorhomes a bit of sportiness for the way.

An attractive side-effect: because of the original driver's cabin of your basic vehicle, the semi-integrated motorhomes are always somewhat more cost-effective then the elaborate integrated motorhomes. The T-models therefore represent the entry level to the world of Carthago motorhomes.