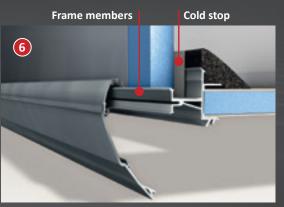

#### Advanced technology inspired by aircraft construction

Carthago bodies have strong and durable connections. Where others use screw connections, we apply high-tech. As well as a high degree of stability, a main body reinforced with **frame members** and **special bonding technologies** also provides a clear advantage with regard to safety.

The frame member for connecting the floor and the side walls acts as side collision protection if the worst comes to the worst. Thanks to features inspired by aircraft construction, the main cabin is not only highly stable, but also light and torsionally rigid.

#### Carthago floor - wall joint

Used on both sides via a high-stability frame member. As in aircraft construction, it is form-fitted and bonded along the entire length. And if the worst comes to the worst, it has the effect of side collision protection. An integrated thermal bridge stop reliably prevents any thermal bridges