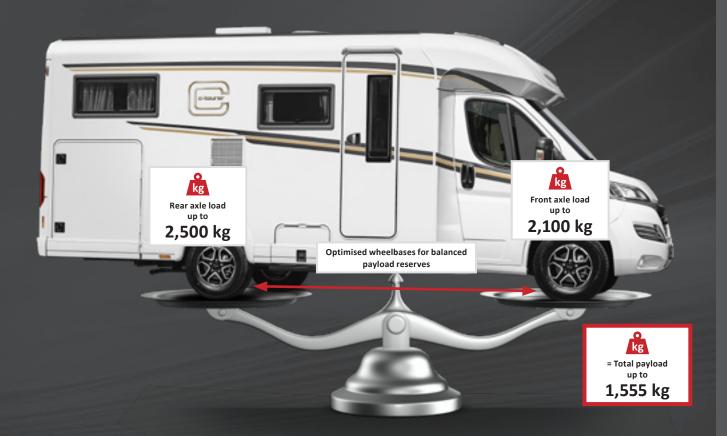

### Carthago payload & weight and balance

#### Travel in comfort and safety with a heavy payload

No fear of the scales: a Carthago has reserves, even for large luggage items! You will find a large payload in the construction specification of every new Carthago. Because it represents the basis of a high degree of comfort and safety on your travels. It is a natural constituent of the Carthago Premium DNA. A harmonious weight balance is a matter of course for a Carthago. Two or even three-axle load-bearing chassis represent the basis. Clever wheelbases ensure that the weight distribution is favourable, utilise the maximum axle loads and lead to a safe and confident driving style at the same time. Intelligent

lightweight construction technology reduces the weight of the vehicle. Finally, the numerous gross vehicle weight variants ensure that you have exactly the payload that is individually required. Carthago also means not having to forego anything with regard to payload, since holidaymakers do not have to restrict themselves, even on long trips: you can simply take your favourite things from clothing to Pedelecs with you in the generous storage compartments. And a Carthago also always has sufficient reserves for taking souvenirs from the vineyard or the fashion store home from your holiday.

#### + Weight and balance - weight optimisation

Additional payload due to balanced weight distribution between front and rear axle

#### + Numerous individual weight variants

result in individual reserves for each model and each configuration

#### Reisemobil International, 09/2017,

Comparison test of chic c-line T 4.9 LE

Maximum payload reserves – balanced out in the best possible way.

### On the example of the c-tourer T 143 LE

Payload reserves per axle depending on the vehicle configuration

#### The Carthago double floor

Together with the high-stability self-supporting main body construction, it contributes to providing a high degree of stability and torsional rigidity, and is extremely lightweight at the same time. A "special light" AL-KO low frame is used exclusively for the lightweight models. Result: minimal vehicle weight – maximum payload.

#### Balanced weight distribution

Large storage compartments and sufficient payload alone are not enough. Carthago uses wheelbases which are coordinated in a model-specific way. The result is an optimum weight balance between the front and rear axle the prerequisite for practical use of the storage space.