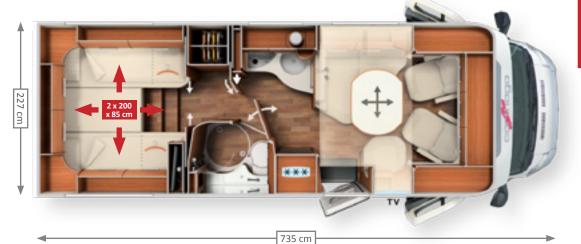

#### + Lengthways single beds

+ Adjustable head sections

and toilet room

+ Wardrobes beneath the lengthways single beds, easily accessible from front and above thanks to lift function – lowered into the double floor for additional interior height

+ Washroom/toilet room double function door for

simultaneous separation of living room passage

- + Sleeping area extension between the beds using additional mattress, access via pull-out comfort access steps
- + Standard TV cabinet, optional extra long TV pull-out system

| Chassis                                 | Weight ready to drive | Payload up to | Seats with three-point seat belt | Berths |
|-----------------------------------------|-----------------------|---------------|----------------------------------|--------|
| Fiat Ducato AL-KO<br>Low frame 35 light | 3,165 kg              | 1,295 kg      | 4/5*                             | 2/3-4* |