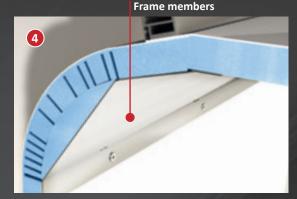

#### Advanced technology inspired by aircraft construction

Carthago bodies have strong and durable connections. Where others use screw connections, we apply high-tech. As well as a high degree of stability, a main body reinforced with **frame members** and **special bonding technologies** also provides a clear advantage with regard to safety.

The frame member for connecting the floor and the side walls acts as side collision protection if the worst comes to the worst. Thanks to features inspired by aircraft construction, the main cabin is not only highly stable, but also light and torsionally rigid.

#### Carthago floor - wall joint

Used on both sides via a high-stability frame member. As in aircraft construction, it is form-fitted and bonded along the entire length. And if the worst comes to the worst, it has the effect of side collision protection. An integrated thermal bridge stop reliably prevents any thermal bridges