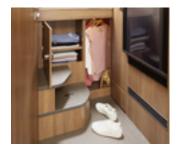

## Sleeping area features

- + Extra large sleeping areas
- + Two-part heated and ventilated slatted frame with flexibly supported wooden slats
- + High quality 7-zone cold foam mattress with breathable climate quilting
- + Wardrobes with extra-large interior height due to lowering into the double floor
- + Optional: World of sleeping and decoration set with made-to-measure elasticated covers

#### Rear transverse bed

- + Bed access via large entry steps
- + Large wardrobe beneath bed
- + Room-high wardrobe

Wardrobe beneath transverse rear be

Models T 143 LE, T 148 LE, T 148 LE H. T 149 LE

#### Lengthways single beds

- + Adjustable head sections (passenger side only in T 144 LE), sleeping area extension between the beds with additional mattress
- + Sleeping area can be moved by 30 cm for a sleeping length of 200 cm, large luxury washroom and short vehicle length (T 144 LE)
- + Wardrobes beneath the lengthways single beds, conveniently accessible from front and above via the lift function
- + Pull-out access steps for accessing the bed (T 143 LE)
- Pull-out comfort access steps with extra-deep treads and additional storage compartment (T 148 LE, 148 LE H, 149 LE; optional for T 143 LE)