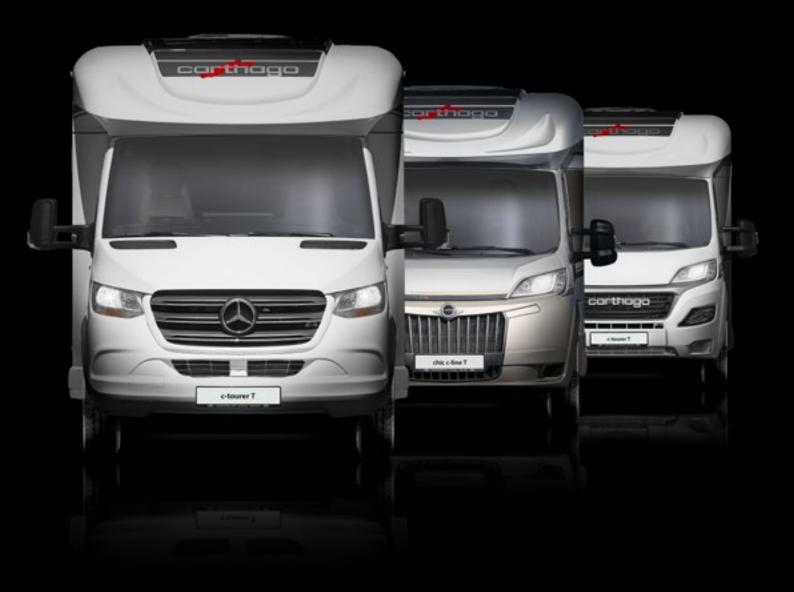

## The fascination of the premium semi-integrated

### Dynamic and comfortable – simply Carthago

They are the coupés among motorhomes – flat, stylish and dynamic. The slender driver's cabin gives you a feeling of security and gives the motorhome great handling. The flat profile of the roof connection optimises the aerodynamics and gives semi-integrated motorhomes a bit of sportiness for the way.

An attractive side-effect: because of the original driver's cabin of your basic vehicle, the semi-integrated motorhomes are always somewhat more cost-effective then the elaborate integrated motorhomes. The T-models therefore represent the entry level to the world of Carthago motorhomes.