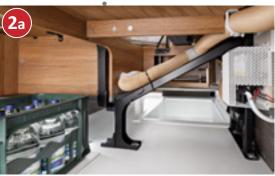

# Double floor with huge storage compartment

Usable height up to 55.5 cm

EASY ENTRY – convenient loading from the outside, easy removal from the inside

**PASSENGER SIDE** 

Gas bottle compartment

Convenient loading of the double floor storage compartment via a large external hatch (at the passenger side)

Easy removal of storage compartment contents from the inside via the lift-up seat bench cover of the L-shaped lounge seating group

0

**Living area floor hatch with double floor storage box** (42 cm usable depth) **in heated double floor** 

Scooter garage with considerable interior height thanks to deep lowering, accessible at both sides via a large door at the driver's side and a second door at the passenger side

- + Double floor with huge, heated storage compartment, usable height up to 55.5 cm
- + Exterior access via several large hatches
- + Convenient **interior access** via L-shaped lounge seating group seat bench cover, lift-up side seat bench and the large living area floor hatch
- + Large, central through-loading space (interior height 22 cm), with extra-low double floor storage compartment (usable height 46 cm), convenient loading through the entrance door via a large, adjustable living area floor hatch
- + The entire double floor is heated with a **climate storage function** and underfloor heating effect