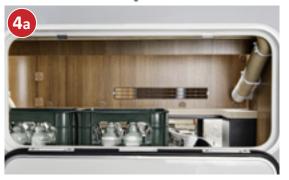

## Kitchen highlights

- + "Professional gourmet" 3-ring hob with divided glass cover, robust cast iron trivet and easy-clean glass surface
- + Kitchen units with six large drawers and integrated waste
- + Designer overhead storage compartment in vertical waveform
- + Sink cover embedded flush in the surface, can be used as additional work surface/chopping board
- + Optional: capsule coffee maker with pull-out system in overhead storage cabinet

#### Corner kitchen

- + Large work surface
- + Kitchen area with six large drawers, centre drawer with integrated waste bins
- + "Professional gourmet" 3-ring hob with 2 part glass cover, robust cast iron trivet and easy-clean glass surface
- + 153 I fridge with door opening at both sides and separate freezer compartment
- + Coffee machine lift, can be lowered out of overhead storage compartment
- + Bar cupboard with decorative glass door and interior lighting
- + Room-high slide-out storage cabinet

#### Luxury corner kitchen

- + Large, curved work surface
- + Kitchen area with six large drawers, centre drawer with integrated waste bins
- "Professional gourmet" 3-ring hob with 2 part glass cover, robust cast iron trivet and easy-clean glass surface
- + 153 | fridge with door opening at both sides and separate freezer compartment
- + Coffee machine lift, can be lowered out of overhead storage compartment
- + Bar cupboard with decorative glass door and interior lighting
- + Slide-out storage cabinet integrated in round washroom wall

#### Luxury corner kitchen

- + Large, curved work surface
- + Kitchen area with six large drawers, centre drawer with integrated waste bins
- "Professional gourmet" 3-ring hob with 2 part glass cover, robust cast iron trivet and easy-clean glass surface
- + 153 l fridge with door opening at both sides and separate freezer compartment
- + Coffee machine lift, can be lowered out of overhead storage compartment
- + Bar cupboard with decorative glass door and interior lighting
- + Slide-out storage cabinet integrated in round washroom wall