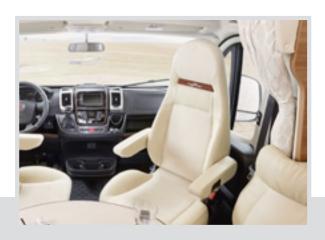

## Driver's cabin design

**c-tourer Comfort T 150 QB on Fiat Ducato** with San Remo world of living

**c-tourer Lightweight T 143 LE on Mercedes-Benz Sprinter** with Cambridge world of living

#### Driver's cabin pilot seats

with upholstered armrests, adjustable

#### Driver's cabin pilot seats

with armrests on both sides, adjustable in several directions, headroom in living mode at lounge seating group level