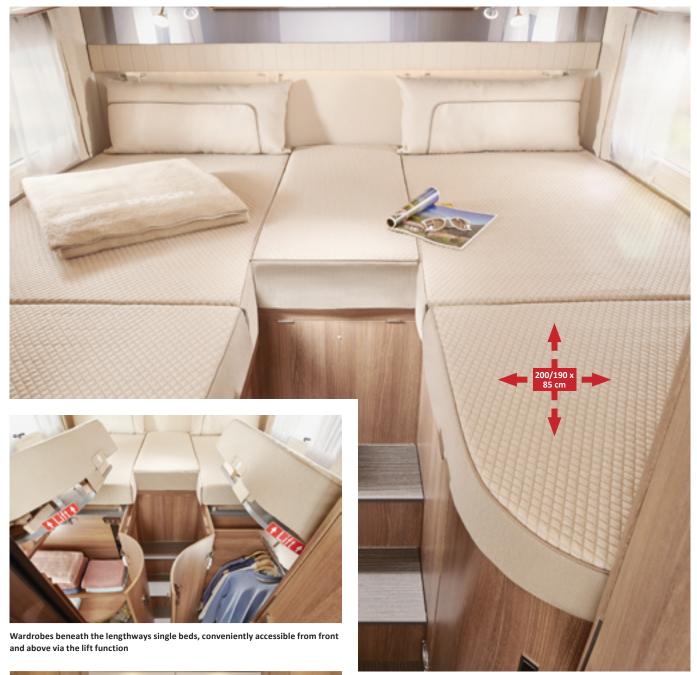

#### Lengthways single beds

- + Adjustable head sections (passenger side only in T 144 LE), sleeping area extension between the beds with additional mattress
- + Sleeping area can be moved by 30 cm for a sleeping length of 200 cm, large luxury washroom and short vehicle length (T 144 LE)
- + Wardrobes beneath the lengthways single beds, conveniently accessible from front and above via the lift function
- + Pull-out access steps for accessing the bed (T 143 LE)
- Pull-out comfort access steps with extra-deep treads and additional storage compartment (T 148 LE, 148 LE H, 149 LE; optional for T 143 LE)

Large lengthways single beds with raisable head section and access steps. Convenient access to wardrobes below from front and above thanks to lift function

Pull-out single bed with access steps (T 144 LE)

(T 143 LE, T 148 LE, T 148 LE H, T 149 LE)