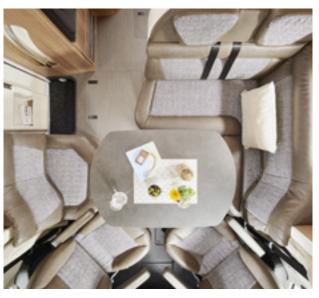

Optional central drop down bed. Electrically operated, large sleeping area, headroom beneath the bed in living mode 184 cm

**Driver's cab integration** in living area, large L-shaped lounge seating group with side seat bench (picture shows optional skyview skylight)

**Relaxed TV viewing position:** the driver's cabin seats can be rotated by 360°

Comfortable sitting position at living area table, all seats integrated

## Living area features

- + Standard: epic two-tone world of style with furniture surfaces with a modern two-tone look, optional: Casablanca world of style
- + Living area table with chrome piping, can be rotated by 360° and moved using a foot pedal
- + Indirect ambient lighting with separate control from the main light, numerous spotlights with LED lighting technology
- + Level passage from living room to driver's cabin without tripping hazards