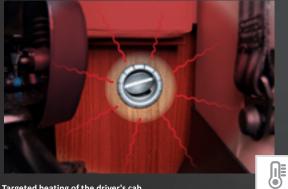

Targeted heating of the driver's cab

In all semi-integrated models, the front area of the dashboard has targeted heating.

As a result, the double-shell front end acts like an area heater. The living area in the driver's cab therefore has a pleasant temperature without a flow of cold air coming from the vicinity of the windscreen.