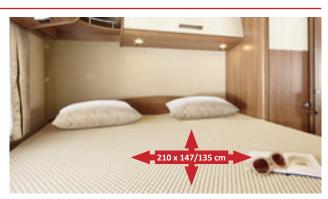

#### Queen-size bed

- + Sleeping area can be moved by 30 cm for comfortable living and sleeping configuration with a short vehicle length.

  Living configuration: convenient access to wardrobes. Sleeping configuration: Sleeping length 195 cm (T 144 QB)
- + Adjustable head section
- + Wardrobes on each side of the queen-size bed
- + Large pull-out at front of queen-size bed
- + Lift-up mattress at passenger side for extra-wide passage (T 150 QB)

Model T 150 QB

Optional: TV cabinet for lengthways single bed models (except T 144 LE)

Large rear transverse bed with all-round overhead storage cabinets (T 142 DB)

Registered for patent approval: Sleeping area can be extended by 30 cm for comfortable living and sleeping configuration within a short vehicle length (T 144 QB)