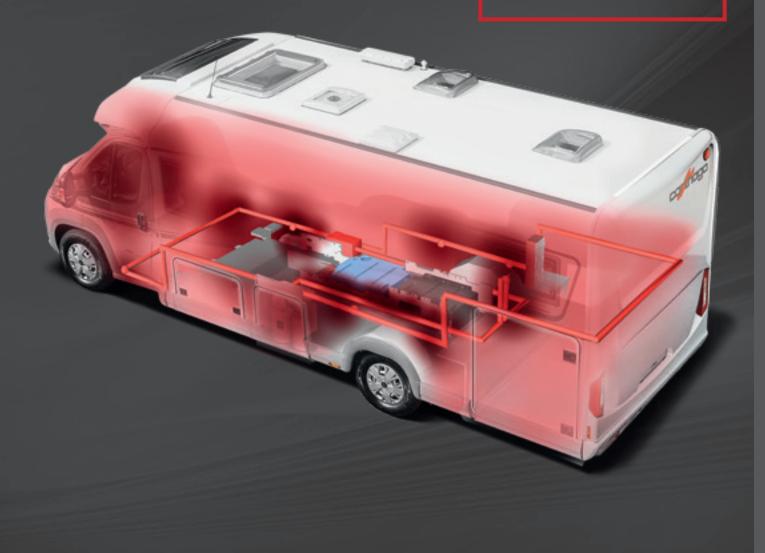

# Double floor with huge storage compartment

#### More room for your holiday

You can never have enough storage space in a motorhome! The Carthago semi-integrated motorhomes provide a huge amount of storage space and room for your entire holiday luggage due to the unique double floor and many easily accessible storage compartments.

Bulky luggage such as camping furniture and skis can be stowed away in an optimum way in the central through-loading storage compartment. The double floor can easily be loaded from the outside via numerous large exterior hatches.

Large self-supporting living area floor hatches provide access to the extra-deep storage compartments in the living and kitchen areas.

The double floor also acts as insulation, protecting your cargo from frost.

#### Your added value with Carthago

- + Most storage space in its class
- + Unique, huge double floor
- + Convenient exterior and interior access "EASY ENTRY" load from the outside, unload from the inside
- + Extra-deep storage compartments for additional usable height
- + Lowered storage compartment elaborately manufactured in original bodywork sandwich, therefore maximum stability and high-efficiency insulation
- + Fully usable storage compartment volume, no restrictions due to installation of technical components
- + Weight and balance weight optimisation and additional payload thanks to maximum usable axle loads and balanced weight distribution between front and rear axle

## Double floor with huge storage compartment

**Usable height** up to 70 cm

EASY ENTRY – convenient loading from the outside, easy removal from the inside

PASSENGER SIDE

Gas bottle compartment

Scooter garage with considerable interior height thanks to deep lowering, accessible at both sides via a large door at the driver's side and a second door at the passenger side

**Exterior loading** 

Convenient loading of the double floor storage compartment via a large external hatch

Unload from the inside

via the swing-up seat bench cover of the L-shaped lounge seating group

Living area floor hatch with double floor storage box (42 cm usable depth) in heated double floor

- + **Double floor** with huge, heated storage compartment, usable height up to 70 cm
- + Exterior access via several large hatches
- + Convenient interior access via the L-shaped lounge seating group seat bench cover, the swing-up side seat bench and the large living area floor hatch
- + Large, central through-loading space (interior height 22 cm), with extra-low double floor storage compartment (usable height 46 cm), convenient loading through the entrance door via a large, adjustable living area floor hatch
- + The entire double floor is heated with a **climate storage function** and underfloor heating effect

#### **DRIVER'S SIDE**

Large, additional double floor storage compartment with separate exterior hatch

Convenient loading of the double floor storage compartment via a large external hatch

**Exterior loading** 

Huge living area floor hatch in the entrance area: easy to load from the outside when main cabin door is open.

Convenient removal of contents via the hinged side seat bench  $% \left( \mathbf{r}\right) =\left( \mathbf{r}\right)$ 

Unload from the inside