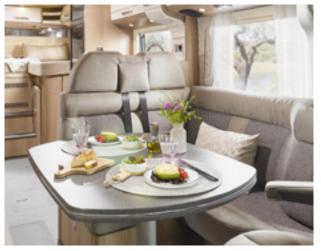

Optional central drop down bed. Electrically operated, large sleeping area, headroom beneath the bed in living mode 184 cm

**Driver's cab integration** in living area, large L-shaped lounge seating group with side seat bench (picture shows optional skyview skylight)

**Relaxed TV viewing position:** the driver's cabin seats can be rotated by 360°

Comfortable sitting position at living area table, all seats integrated