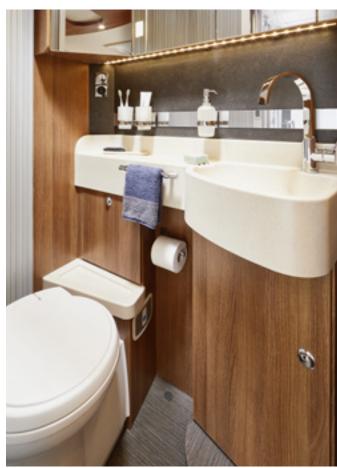

## Washroom and changing room highlights

- + Solid washroom door with strong hinges, metal handle and door lock
- + Shower room can be completely separated from the washroom whilst showering
- + Spacious wash stand base unit
- + Numerous shelves
- + Mini-Heki skylight in washroom

#### Combination washroom with changing area

- + Separate round shower
- + Large mirror storage cabinet with shelves
- + Separation from living area as changing room via the room dividing function of the washroom door
- Additional partitioning from the sleeping area via the sliding door (T 148 LE)
- + Changing room with room-high wardrobe
- + Integrated shower shelf and towel rail in the roof light
- + Waterproof shower insert with same design as living area floor (optional)

Changing room with room divider

Compact luxury washroom, models T 144 LE, T 144 QB