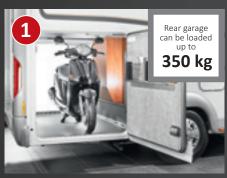

#### Storage space

- + Double floor with huge, heated storage compartment, usable height up to 55.5 cm\*
- + Exterior access via several large hatches, convenient access from the inside via the seat bench cover of the L-shaped lounge seating group and the lift-up side seat bench
- + Large, central through-loading space (interior height 22 cm) with extra-low double floor storage compartment (usable height 46 cm) with large living area floor hatch
- + Scooter garage: interior height up to 120 cm\*, loadable up to 350 kg

Scooter garage with considerable interior height thanks to deep lowering, accessible at both sides via a large door at the driver's side and a second door at the passenger side

- + Double floor with huge, heated storage compartment, usable height up to 55.5 cm
- + Exterior access via several large hatches
- + Convenient **interior access** via L-shaped lounge seating group seat bench cover, lift-up side seat bench and the large living area floor hatch
- + Large, central through-loading space (interior height 22 cm), with extra-low double floor storage compartment (usable height 46 cm), convenient loading through the entrance door via a large, adjustable living area floor hatch
- + The entire double floor is heated with a **climate storage function** and underfloor heating effect

#### Storage space

- + Double floor with huge heated storage compartment, usable height up to 70 cm
- Exterior access via several large hatches, convenient access from the inside via the seat bench cover of the L-shaped lounge seating group and the lift-up side seat bench
- + Large, central through-loading space (interior height 22 cm), with extra-low double floor storage compartment (usable height 46 cm), convenient loading inside and outside via a large, adjustable living area floor hatch
- + Scooter garage: interior height up to 120 cm\*, loadable up to 350 kg

#### Carthago lower-level scooter garage

Deep lowering of the scooter garage means maximum storage space and minimal effort when loading. Extremely strong wall to floor connection due to form-fitted and bonded frame members makes loading of up to 350 kg possible.