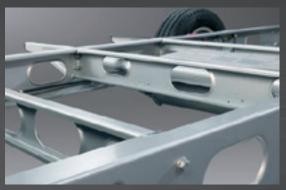

With the self-supporting main body and the light AL-KO low frame, the Carthago double floor contributes to providing maximum stability and torsional rigidity

the event of hail, moisture, lightning and cold conditions. The unique chassis connection via **extremely stable frame members** is the guarantee of maximum torsional rigidity. Quality that you can feel – journey after journey, year after year.

#### Advanced technology inspired by aircraft construction

Carthago bodies have strong and durable connections. Where others use screw connections, we apply high-tech. As well as a high degree of stability, a main body reinforced with **frame members** and **special bonding technologies** also provides a clear advantage with regard to safety.

The frame member for connecting the floor and the side walls acts as side collision protection if the worst comes to the worst. Thanks to features inspired by aircraft construction, the main cabin is not only highly stable, but also light and torsionally rigid.