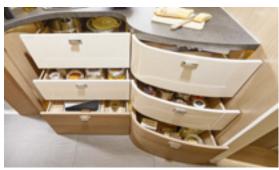

#### Living comfort

- + "Smartline plus" furniture design, choice of two worlds of style
- + Single level living area floor
- + L-shaped lounge seating group with side seat bench
- + Kitchen with six large drawers, professional gourmet cooker and round sink
- Raised kitchen worktop for visual room partitioning and as additional storage area\*
- + Washroom solutions: maximum comfort and separable changing room
- + Rear beds with the biggest sleeping dimensions in the

Tremendous amount of storage space in the six large drawers

Use of the sink cover via the wall holder with cutting board function