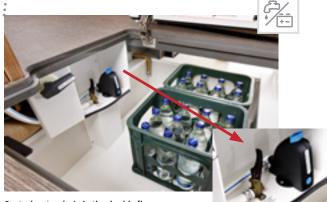

"easy change" gas bottle compartment, extra-low for convenient bottle changing (except T 143 LE)

**Heated battery centre** with main battery switch; Standard: Gel batteries  $1 \times 80$  Ah, can be increased to  $2 \times 80$  Ah, optional Lithium ion battery 90 Ah including battery computer

Easily accessible electric centre in the rear garage

 $\textbf{Gas bottle compartment} \ (\bmod \ \textbf{IT 143 LE}) \ with easy \ access \ via \ separate \ gas \ compartment \ door. \ Optional: \ comfort \ gas \ bottle \ pull-out \ system$ 