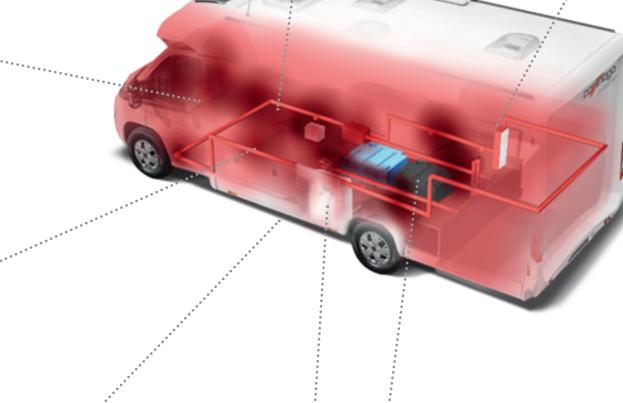

# Double floor with huge storage compartment

#### More room for your holiday

You can never have enough storage space in a motorhome! The Carthago semi-integrated motorhomes provide a huge amount of storage space and room for your entire holiday luggage due to the unique double floor and many easily accessible storage compartments.

Bulky luggage such as camping furniture and skis can be stowed away in an optimum way in the central through-loading storage compartment. The double floor can easily be loaded from the outside via numerous large exterior hatches.

Large self-supporting living area floor hatches provide access to the extra-deep storage compartments in the living and kitchen areas.

The double floor also acts as insulation, protecting your cargo from frost.