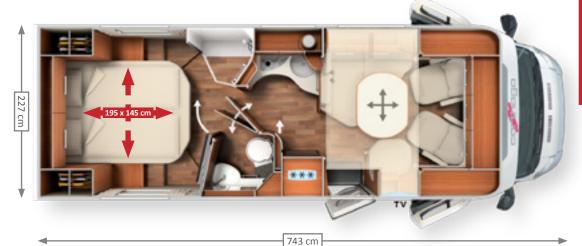

#### Queen-size bed

- + Sleeping area can be moved by 30 cm for comfortable living and sleeping configuration with a short vehicle length.

  Living configuration: convenient access to wardrobes. Sleeping configuration: Sleeping length 195 cm (T 144 QB)
- + Adjustable head section
- + Wardrobes on each side of the queen-size bed
- + Large pull-out at front of queen-size bed
- + Lift-up mattress at passenger side for extra-wide passage (T 150 QB)

Model T 150 QB

Optional: TV cabinet for lengthways single bed models (except T 144 LE)

Large rear transverse bed with all-round overhead storage cabinets (T 142 DB)

Registered for patent approval: Sleeping area can be extended by 30 cm for comfortable living and sleeping configuration within a short vehicle length (T 144 QB)