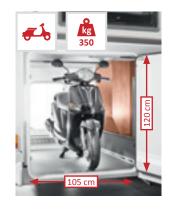

#### Storage space

- + Double floor with huge, heated storage compartment, usable height up to 55.5 cm\*
- + Exterior access via several large hatches, convenient access from the inside via the seat bench cover of the L-shaped lounge seating group and the lift-up side seat bench
- + Large, central through-loading space (interior height 22 cm) with extra-low double floor storage compartment (usable height 46 cm) with large living area floor hatch
- + Scooter garage: interior height up to 120 cm\*, loadable up to 350 kg

#### Storage space

- + Double floor with huge heated storage compartment, usable height up to 70 cm
- Exterior access via several large hatches, convenient access from the inside via the seat bench cover of the L-shaped lounge seating group and the lift-up side seat bench
- + Large, central through-loading space (interior height 22 cm), with extra-low double floor storage compartment (usable height 46 cm), convenient loading inside and outside via a large, adjustable living area floor hatch
- + Scooter garage: interior height up to 120 cm\*, loadable up to 350 kg