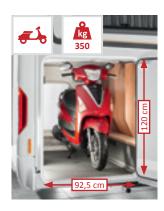

# Double floor with huge storage compartment

Usable height up to 70 cm

with up to 350 kg

EASY ENTRY – convenient loading from the outside, easy removal from the inside

**PASSENGER SIDE** 

Gas bottle compartment

## Double floor with huge storage compartment

**Usable height** up to 70 cm

EASY ENTRY – convenient loading from the outside, easy removal from the inside

PASSENGER SIDE

Gas bottle compartment

Scooter garage with considerable interior height thanks to deep lowering, accessible at both sides via a large door at the driver's side and a second door at the passenger side

- + **Double floor** with huge, heated storage compartment, usable height up to 70 cm
- + Exterior access via several large hatches
- + Convenient interior access via the L-shaped lounge seating group seat bench cover, the swing-up side seat bench and the large living area floor hatch
- + Large, central through-loading space (interior height 22 cm), with extra-low double floor storage compartment (usable height 46 cm), convenient loading through the entrance door via a large, adjustable living area floor hatch
- + The entire double floor is heated with a **climate storage function** and underfloor heating effect