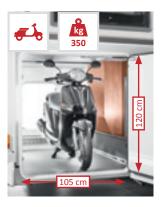

# Double floor with huge storage compartment

Usable height up to 55.5 cm

EASY ENTRY – convenient loading from the outside, easy removal from the inside

**PASSENGER SIDE** 

Gas bottle compartment

Convenient loading of the double floor storage compartment via a large external hatch (at the passenger side)

Easy removal of storage compartment contents from the inside via the lift-up seat bench cover of the L-shaped lounge seating group

0

**Living area floor hatch with double floor storage box** (42 cm usable depth) **in heated double floor** 

Scooter garage with considerable interior height thanks to deep lowering, accessible at both sides via a large door at the driver's side and a second door at the passenger side

- + Double floor with huge, heated storage compartment, usable height up to 55.5 cm
- + Exterior access via several large hatches
- + Convenient **interior access** via L-shaped lounge seating group seat bench cover, lift-up side seat bench and the large living area floor hatch
- + Large, central through-loading space (interior height 22 cm), with extra-low double floor storage compartment (usable height 46 cm), convenient loading through the entrance door via a large, adjustable living area floor hatch
- + The entire double floor is heated with a **climate storage function** and underfloor heating effect

#### **DRIVER'S SIDE**

Large, additional double floor storage compartment with separate exterior hatch (driver's side)

Convenient loading of the double floor storage compartment via a large external hatch (depending on model)

Load from the outside

Huge living area floor hatch in the entrance area: easy to load from the outside when main cabin door is open

Convenient removal of contents via lift-up side seat bench