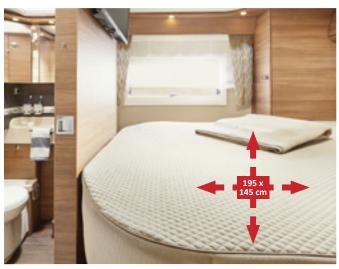

#### Queen-size bed

- + Sleeping area can be moved by 30 cm for comfortable living and sleeping configuration with a short vehicle length.

  Living configuration: convenient access to wardrobes. Sleeping configuration: Sleeping length 195 cm (T 144 QB)
- + Adjustable head section
- + Wardrobes on each side of the queen-size bed
- + Large pull-out at front of queen-size bed
- + Lift-up mattress at passenger side for extra-wide passage (T 150 QB)

#### **MODEL HIGHLIGHTS**

- + Unique: L-shaped lounge seating group, side seat bench, corner kitchen, luxury washroom and 195 cm queen-size bed with a vehicle length of just under 7 m
- + Corner kitchen with large work surface and kitchen units with ambient plinth lighting from below
- + Raised kitchen worktop for visual room partitioning and as additional storage area
- + Living area separated off by solid sliding door, therefore separate changing room
- + Compact luxury washroom with separate shower
- + Queen-size bed can be moved by 30 cm: 195 cm sleeping length in sleeping configuration / spacious access to the wardrobes in living configuration, comfortable sleeping width as far as the foot area
- + Two wardrobes at each side of the queen-size bed
- + Large pull out drawers at front of queen-size bed