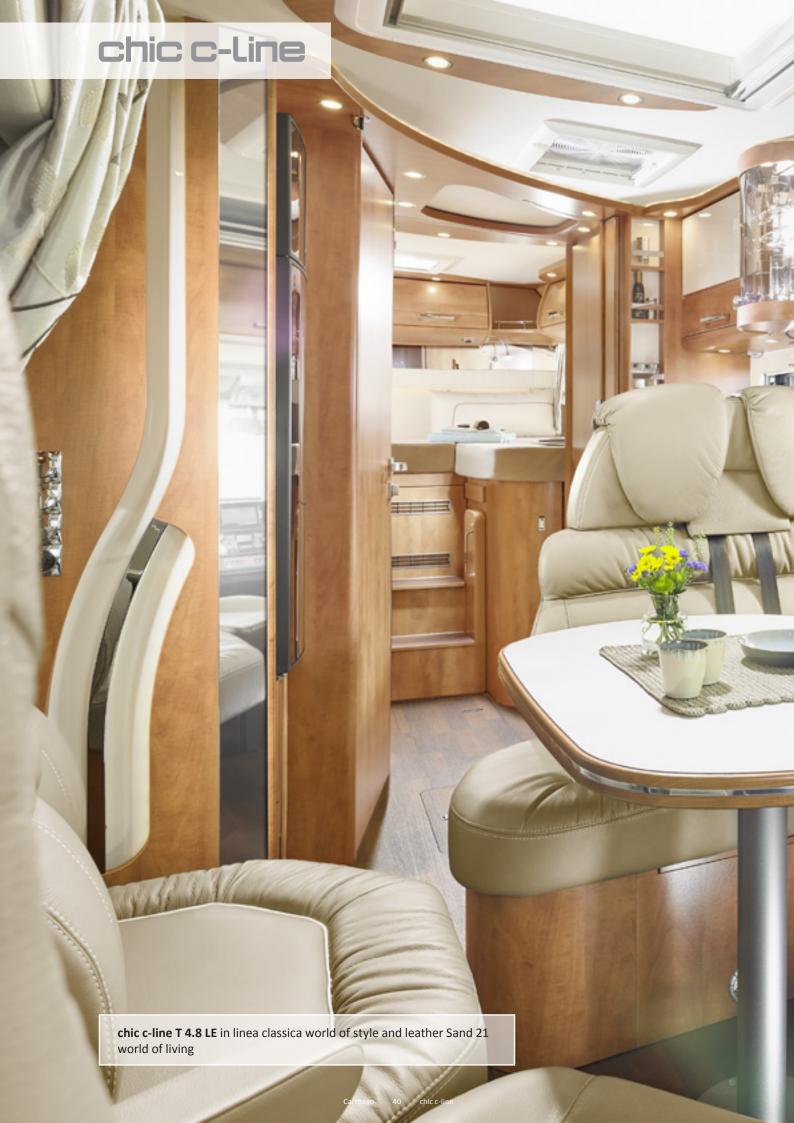

#### chic c-line T 4.8 LE

Registered for patent approval. (1) Leading by means of innovation.

Changing room with room dividing function:

Pull-out comfort access steps

#### Large L-shaped lounge seating group with side seat bench

- + Rectangular living room table with chrome piping, optional 5th belted seat
- + Pull out system for 24" LED flat screen behind side seat bench back rest

#### Corner kitchen

- + Large work surface
- + Kitchen area with six large drawers, centre drawer with integrated waste bins
- + "Professional gourmet" 3-ring hob with 2 part glass cover, robust cast iron trivet and easy-clean glass surface
- + 153 I fridge with door opening at both sides and separate freezer compartment
- + Coffee machine lift, can be lowered out of overhead storage compartment
- + Bar cupboard with decorative glass door and interior lighting
- + Room-high slide-out storage cabinet