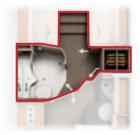

## The fascination of the premium semi-integrated

### Dynamic and comfortable – simply Carthago

They are the coupés among motorhomes – flat, stylish and dynamic. The slender driver's cabin gives you a feeling of security and gives the motorhome great handling. The flat profile of the roof connection optimises the aerodynamics and gives semi-integrated motorhomes a bit of sportiness for the way.

An attractive side-effect: because of the original driver's cabin of your basic vehicle, the semi-integrated motorhomes are always somewhat more cost-effective then the elaborate integrated motorhomes. The T-models therefore represent the entry level to the world of Carthago motorhomes.