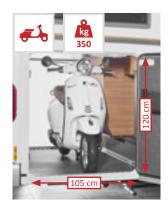

#### Storage space

- + Double floor with huge, heated storage compartment, usable height up to 55.5 cm\*
- + Exterior access via several large hatches, convenient access from the inside via the seat bench cover of the L-shaped lounge seating group and the lift-up side seat bench
- + Large, central through-loading space (interior height 22 cm) with extra-low double floor storage compartment (usable height 46 cm) with large living area floor hatch
- + Scooter garage: interior height up to 120 cm\*, loadable up to 350 kg

#### Storage space

- + Double floor with huge heated storage compartment, usable height up to 70 cm
- Exterior access via several large hatches, convenient access from the inside via the seat bench cover of the L-shaped lounge seating group and the lift-up side seat bench
- + Large, central through-loading space (interior height 22 cm), with extra-low double floor storage compartment (usable height 46 cm), convenient loading inside and outside via a large, adjustable living area floor hatch
- + Scooter garage: interior height up to 120 cm\*, loadable up to 350 kg

#### Carthago lower-level scooter garage

Deep lowering of the scooter garage means maximum storage space and minimal effort when loading. Extremely strong wall to floor connection due to form-fitted and bonded frame members makes loading of up to 350 kg possible.