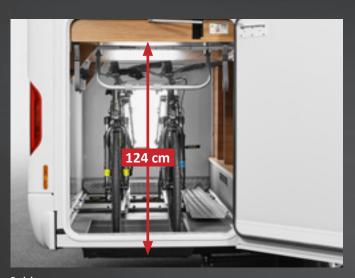

### **Optional: unique Carthago Pedelec garage**

for queen-size bed models - interior height extension to 124 cm. Registered for patent approval.  $^{(1)}$ 

#### Your added value with Carthago

- + Interior height extension of the Pedelec garage up to 124 cm in queen-size bed models
- + Despite having a low bed access height, a bicycle up to 124 cm in height can be transported in the rear garage
- + Innovative solution with no additional weight and simple operation
- + Cover plate for floor recess, can also be used with a level garage floor

## **Carthago Pedelec Garage**

The garage wonder for queen-size bed models with an interior height extension of up to 124 cm

Will your big bike or Pedelec not fit into the rear garage of your motorhome?

Not a problem with Carthago's queen-size bed models. This is how it's done: just swivel up the rear bed from the outside with a single manual operation, park the bike in the garage, **lower the rear bed again.** The Carthago trick: a recess in the floor accommodates the bike.

Securely lash everything – done in an instant and handlebar heights of up to 124 cm are possible in combination with the swing-up bottom edge of the bed. In spite of this, the bed is easily accessible from the inside at any time thanks to the low position. Just another one of the many great Carthago ideas. And because it's so good, we've registered it for patent.

#### Your added value with Carthago

- + Interior height extension of the Pedelec garage to up to 124 cm in the queen-size bed models
- + In spite of low bed access Bike with handlebar height of up to 124 cm can be transported in the rear garage, no unloading required in order to sleep
- + Innovative solution with no additional weight and simple operation
- + Cover for the recess in the floor can therefore also be used as an additional storage compartment with a level garage floor

Easy loading of a Pedelec using the hook-on drive-in ramp

by simply swinging up the interior rear bed with one hand and the additional sunken floor recess (making a handlebar height of up to 124 cm possible)

Registered for patent approval<sup>(1)</sup>: Carthago Pedelec garage - leading by means of innovation

Pedelec garage c-tourer and chic c-line (depending on model)