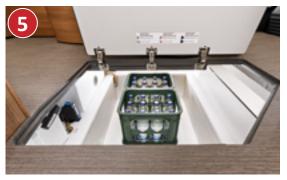

# Double floor with huge storage compartment

Usable height up to 70 cm

with up to 350 kg

EASY ENTRY – convenient loading from the outside, easy removal from the inside

**PASSENGER SIDE** 

Gas bottle compartment

0

**Exterior loading** 

Convenient loading of the double floor storage compartment via a large external hatch (at the passenger side)

0

Unload from the inside

Easy removal of storage compartment contents from the inside via the swing-up seat bench cover of the L-shaped lounge seating group

Living area floor hatch with double floor storage box (42 cm usable depth) in heated double floor

- + **Double floor** with huge, heated storage compartment, usable height up to 70 cm
- + Exterior access via several large hatches
- + Convenient **interior access** via the L-shaped lounge seating group seat bench cover, hinged side seat bench and the large living area floor hatch
- + Large, central through-loading space (interior height 22 cm), with extra-low double floor storage compartment (usable height 46 cm), convenient loading through the entrance door via a large, adjustable living area floor hatch
- + The entire double floor is heated with a **climate storage function** and underfloor heating effect

## Double floor with huge storage compartment

**Usable height** up to 70 cm

EASY ENTRY – convenient loading from the outside, easy removal from the inside

PASSENGER SIDE

Gas bottle compartment

Scooter garage with considerable interior height thanks to deep lowering, accessible at both sides via a large door at the driver's side and a second door at the passenger side

**Exterior loading** 

Convenient loading of the double floor storage compartment via a large external hatch

Unload from the inside

via the swing-up seat bench cover of the L-shaped lounge seating group

Living area floor hatch with double floor storage box (42 cm usable depth) in heated double floor

- + **Double floor** with huge, heated storage compartment, usable height up to 70 cm
- + Exterior access via several large hatches
- + Convenient interior access via the L-shaped lounge seating group seat bench cover, the swing-up side seat bench and the large living area floor hatch
- + Large, central through-loading space (interior height 22 cm), with extra-low double floor storage compartment (usable height 46 cm), convenient loading through the entrance door via a large, adjustable living area floor hatch
- + The entire double floor is heated with a **climate storage function** and underfloor heating effect