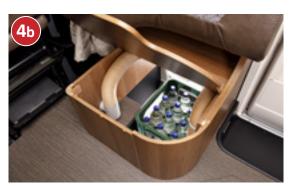

#### Rear transverse bed

- + Bed access via large entry steps
- + Large wardrobe beneath bed
- + Room-high wardrobe

Wardrobe beneath transverse rear be

Models T 143 LE, T 148 LE, T 148 LE H. T 149 LE

#### Lengthways single beds

- + Adjustable head sections (passenger side only in T 144 LE), sleeping area extension between the beds with additional mattress
- + Sleeping area can be moved by 30 cm for a sleeping length of 200 cm, large luxury washroom and short vehicle length (T 144 LE)
- + Wardrobes beneath the lengthways single beds, conveniently accessible from front and above via the lift function
- + Pull-out access steps for accessing the bed (T 143 LE)
- Pull-out comfort access steps with extra-deep treads and additional storage compartment (T 148 LE, 148 LE H, 149 LE; optional for T 143 LE)

Large lengthways single beds with raisable head section and access steps. Convenient access to wardrobes below from front and above thanks to lift function

Pull-out single bed with access steps (T 144 LE)

(T 143 LE, T 148 LE, T 148 LE H, T 149 LE)