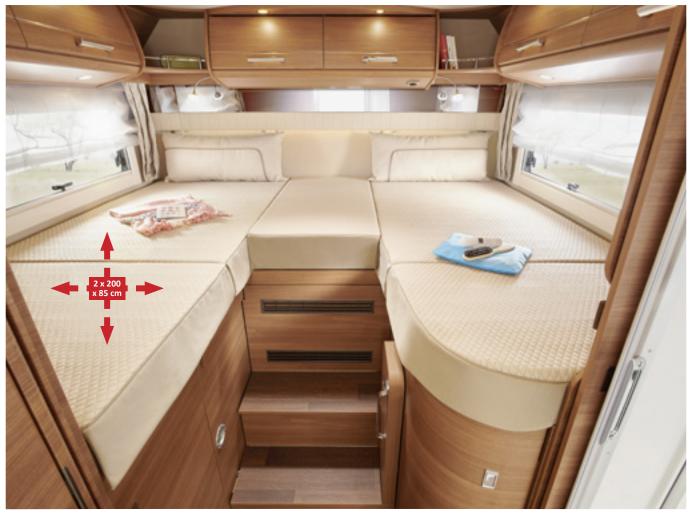

## Sleeping area features

- + Extra large sleeping areas
- + Two-part heated and ventilated slatted frame with flexibly supported wooden slats
- + High quality 7-zone cold foam mattress with breathable climate quilting
- + Wardrobes with extra-large interior height due to lowering into the double floor
- + Optional: World of sleeping and decoration set with made-to-measure elasticated covers

#### Rear transverse bed

- + Bed access via large entry steps
- + Large wardrobe beneath bed
- + Room-high wardrobe

Wardrobe beneath transverse rear be

Models T 143 LE, T 148 LE, T 148 LE H. T 149 LE

#### Lengthways single beds

- + Adjustable head sections (passenger side only in T 144 LE), sleeping area extension between the beds with additional mattress
- + Sleeping area can be moved by 30 cm for a sleeping length of 200 cm, large luxury washroom and short vehicle length (T 144 LE)
- + Wardrobes beneath the lengthways single beds, conveniently accessible from front and above via the lift function
- + Pull-out access steps for accessing the bed (T 143 LE)
- Pull-out comfort access steps with extra-deep treads and additional storage compartment (T 148 LE, 148 LE H, 149 LE; optional for T 143 LE)