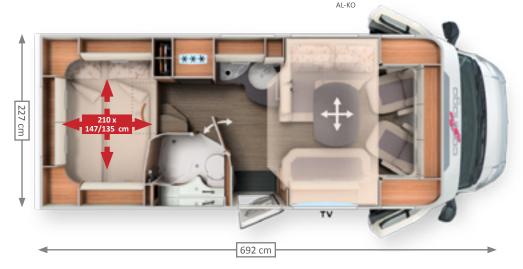

#### Lengthways single beds

- + Adjustable head sections (passenger side only in T 144 LE), sleeping area extension between the beds with additional mattress
- + Sleeping area can be moved by 30 cm for a sleeping length of 200 cm, large luxury washroom and short vehicle length (T 144 LE)
- + Wardrobes beneath the lengthways single beds, conveniently accessible from front and above via the lift function
- + Pull-out access steps for accessing the bed (T 143 LE)
- Pull-out comfort access steps with extra-deep treads and additional storage compartment (T 148 LE, 148 LE H, 149 LE; optional for T 143 LE)

Large lengthways single beds with raisable head section and access steps. Convenient access to wardrobes below from front and above thanks to lift function

Pull-out single bed with access steps (T 144 LE)