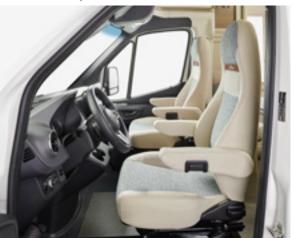

#### Driver's cabin pilot seats

with upholstered armrests, adjustable

#### Driver's cabin pilot seats

with armrests on both sides, adjustable in several directions, headroom in living mode at lounge seating group level