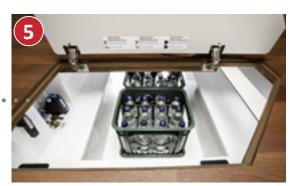

# Double floor with huge storage compartment

Usable height up to 70 cm

with up to 350 kg

EASY ENTRY – convenient loading from the outside, easy removal from the inside

**PASSENGER SIDE** 

Gas bottle compartment

0

**Exterior loading** 

Convenient loading of the double floor storage compartment via a large external hatch (at the passenger side)

0

Unload from the inside

Easy removal of storage compartment contents from the inside via the swing-up seat bench cover of the L-shaped lounge seating group

Living area floor hatch with double floor storage box (42 cm usable depth) in heated double floor

- + **Double floor** with huge, heated storage compartment, usable height up to 70 cm
- + Exterior access via several large hatches
- + Convenient **interior access** via the L-shaped lounge seating group seat bench cover, hinged side seat bench and the large living area floor hatch
- + Large, central through-loading space (interior height 22 cm), with extra-low double floor storage compartment (usable height 46 cm), convenient loading through the entrance door via a large, adjustable living area floor hatch
- + The entire double floor is heated with a **climate storage function** and underfloor heating effect