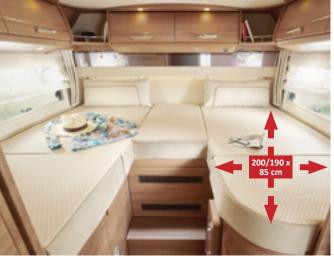

Optional central drop down bed. Electrically operated, large sleeping area, headroom beneath the bed in living mode 184 cm

**Driver's cab integration** in living area, large L-shaped lounge seating group with side seat bench (picture shows optional skyview skylight)

**Relaxed TV viewing position:** the driver's cabin seats can be rotated by 360°

Comfortable sitting position at living area table, all seats integrated