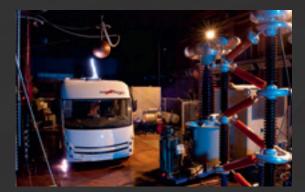

#### Tested lightning protection

Aluminium on the roof and the inner walls provides protection like a Faraday cage. Additional lightning conductors in the chassis significantly increase this protection effect. The lightning protection test has been proven: a Carthago main cabin provides verified protection against lightning strikes!

**Lightning penetration** with conventional GRP roof with wood/GRP roof interior.

## Tested lightning protection