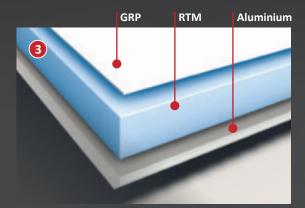

#### Carthago floor panel

Provides all-round protection. The lower and upper sides are made from GRP, and between them there is a hard foam insulating core made from RTM Styrofoam. The high-stability floor plate has a lifelong protection against humidity and rotting.

The Carthago main body construction technology is very stable and light. The combination of aluminium on the outside and the inside and the RTM hard foam insulating core which are typical of the brand allows Carthago to dispense with weight-intensive wall reinforcements