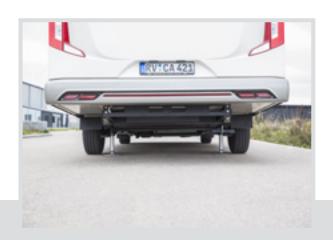

#### Ease of repair

Wherever possible, attention is paid to segmentation during the development of the main body components. This makes replacement easier in the event of damage and reduces costs. For example, there is a separately replaceable rear bumper at the rear of every vehicle.