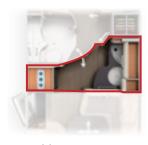

# Double floor with huge storage compartment

Usable height up to 55.5 cm

EASY ENTRY – convenient loading from the outside, easy removal from the inside

**PASSENGER SIDE** 

Gas bottle compartment

Convenient loading of the double floor storage compartment via a large external hatch (at the passenger side)

Easy removal of storage compartment contents from the inside via the lift-up seat bench cover of the L-shaped lounge seating group

0

**Living area floor hatch with double floor storage box** (42 cm usable depth) **in heated double floor** 

Scooter garage with considerable interior height thanks to deep lowering, accessible at both sides via a large door at the driver's side and a second door at the passenger side

- + Double floor with huge, heated storage compartment, usable height up to 55.5 cm
- + Exterior access via several large hatches
- + Convenient **interior access** via L-shaped lounge seating group seat bench cover, lift-up side seat bench and the large living area floor hatch
- + Large, central through-loading space (interior height 22 cm), with extra-low double floor storage compartment (usable height 46 cm), convenient loading through the entrance door via a large, adjustable living area floor hatch
- + The entire double floor is heated with a **climate storage function** and underfloor heating effect