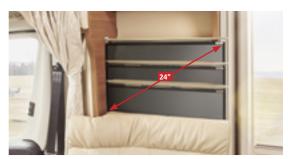

## L-shaped lounge seating group with swing-out side seat

- + TV pull-out system above L-shaped lounge seating group for optional 24" LED flat screen or optional elegantly integrated TV cabinet including 32" LED flat screen
- + Raised kitchen worktop for visual room partitioning and as additional storage area
- + Swivel-out shoe cabinet with holding system integrated in plinth of seat bench, including LED mood lighting

Elegantly integrated TV cabinet including 32" LED flat screen (optional)

Models T 144 LE, T 144 QB