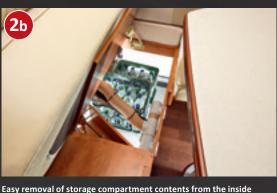

Easy removal of storage compartment contents from the inside via the lift-up seat bench cover of the L-shaped lounge seating group

0

**Living area floor hatch with double floor storage box** (42 cm usable depth) **in heated double floor** 

Load from the outside

Huge living area floor hatch in the entrance area: easy to load from the outside when main cabin door is open

Convenient removal of contents via lift-up side seat bench