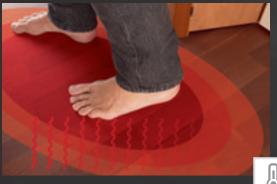

Carthago underfloor heating effect

heat accumulation radiates upwards towards the floor of the living area and gives it a pleasant warmth. You'll always have warm feet in a Carthago.

#### Carthago wall heater effect

Aluminium that is also on the insides of the walls stores the heat that is absorbed and evenly gives it off it again. This results in a very pleasant wall heater effect. Aluminium conducts heat 1000 times better than conventional inside walls made from wood.