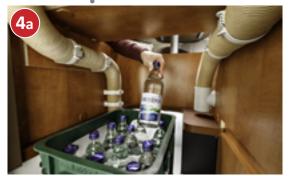

# Double floor with huge storage compartment

Usable height up to 55.5 cm

EASY ENTRY – convenient loading from the outside, easy removal from the inside

**PASSENGER SIDE** 

Gas bottle compartment

Convenient loading of the double floor storage compartment via a large external hatch (at the passenger side)

Easy removal of storage compartment contents from the inside via the lift-up seat bench cover of the L-shaped lounge seating group

0

**Living area floor hatch with double floor storage box** (42 cm usable depth) **in heated double floor** 