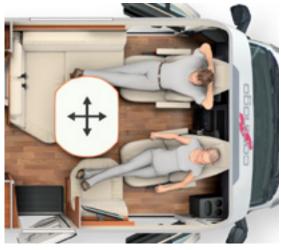

#### Living area table

movable in two directions and rotates 360° for optimal integration of all seats  $% \left( 1\right) =\left( 1\right) \left( 1\right) \left$ 