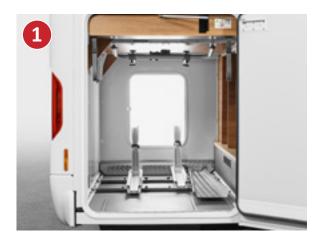

# Double floor with huge storage compartment

Usable height up to 55.5 cm

EASY ENTRY – convenient loading from the outside, easy removal from the inside

**PASSENGER SIDE** 

Gas bottle compartment

Convenient loading of the double floor storage compartment via a large external hatch (at the passenger side)

Scooter garage with considerable interior height thanks to deep lowering, accessible at both sides via a large door at the driver's side and a second door at the passenger side

- + Double floor with huge, heated storage compartment, usable height up to 55.5 cm
- + Exterior access via several large hatches
- + Convenient **interior access** via L-shaped lounge seating group seat bench cover, lift-up side seat bench and the large living area floor hatch
- + Large, central through-loading space (interior height 22 cm), with extra-low double floor storage compartment (usable height 46 cm), convenient loading through the entrance door via a large, adjustable living area floor hatch
- + The entire double floor is heated with a **climate storage function** and underfloor heating effect