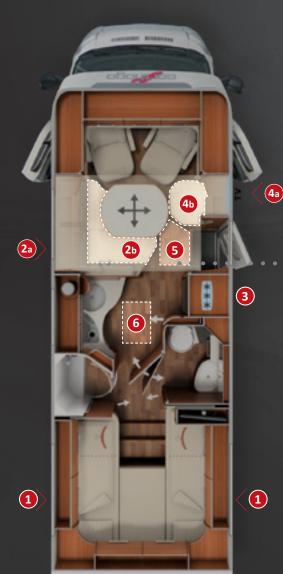

# Double floor with huge storage compartment

Usable height up to 55.5 cm

EASY ENTRY – convenient loading from the outside, easy removal from the inside

**PASSENGER SIDE** 

Gas bottle compartment

Convenient loading of the double floor storage compartment via a large external hatch (at the passenger side)

Easy removal of storage compartment contents from the inside via the lift-up seat bench cover of the L-shaped lounge seating group

0

**Living area floor hatch with double floor storage box** (42 cm usable depth) **in heated double floor** 

Scooter garage with considerable interior height thanks to deep lowering, accessible at both sides via a large door at the driver's side and a second door at the passenger side

- + Double floor with huge, heated storage compartment, usable height up to 55.5 cm
- + Exterior access via several large hatches
- + Convenient **interior access** via L-shaped lounge seating group seat bench cover, lift-up side seat bench and the large living area floor hatch
- + Large, central through-loading space (interior height 22 cm), with extra-low double floor storage compartment (usable height 46 cm), convenient loading through the entrance door via a large, adjustable living area floor hatch
- + The entire double floor is heated with a **climate storage function** and underfloor heating effect

#### **DRIVER'S SIDE**

Large, additional double floor storage compartment with separate exterior hatch (driver's side)

Convenient loading of the double floor storage compartment via a large external hatch (depending on model)

Load from the outside

Huge living area floor hatch in the entrance area: easy to load from the outside when main cabin door is open

Convenient removal of contents via lift-up side seat bench