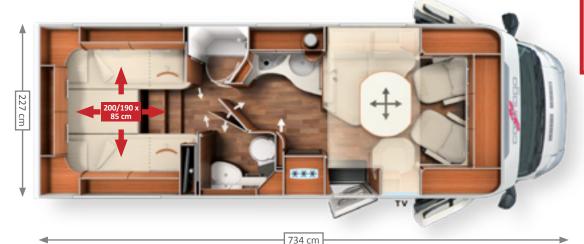

#### Lengthways single beds

- + Adjustable head sections (passenger side only in T 144 LE), sleeping area extension between the beds with additional mattress
- + Sleeping area can be moved by 30 cm for a sleeping length of 200 cm, large luxury washroom and short vehicle length (T 144 LE)
- + Wardrobes beneath the lengthways single beds, conveniently accessible from front and above via the lift function
- + Pull-out access steps for accessing the bed (T 143 LE)
- Pull-out comfort access steps with extra-deep treads and additional storage compartment (T 148 LE, 148 LE H, 149 LE; optional for T 143 LE)

#### Queen-size bed

- + Sleeping area can be moved by 30 cm for comfortable living and sleeping configuration with a short vehicle length.

  Living configuration: convenient access to wardrobes. Sleeping configuration: Sleeping length 195 cm (T 144 QB)
- + Adjustable head section
- + Wardrobes on each side of the queen-size bed
- + Large pull-out at front of queen-size bed
- + Lift-up mattress at passenger side for extra-wide passage (T 150 QB)

Model T 150 QB

Optional: TV cabinet for lengthways single bed models (except T 144 LE)

Large rear transverse bed with all-round overhead storage cabinets (T 142 DB)

Registered for patent approval: Sleeping area can be extended by 30 cm for comfortable living and sleeping configuration within a short vehicle length (T 144 QB)