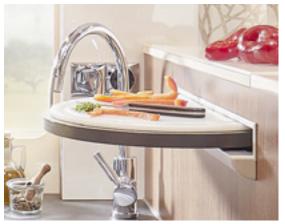

Tremendous amount of storage space in the six large drawers

Use of the sink cover via the wall holder with cutting board function