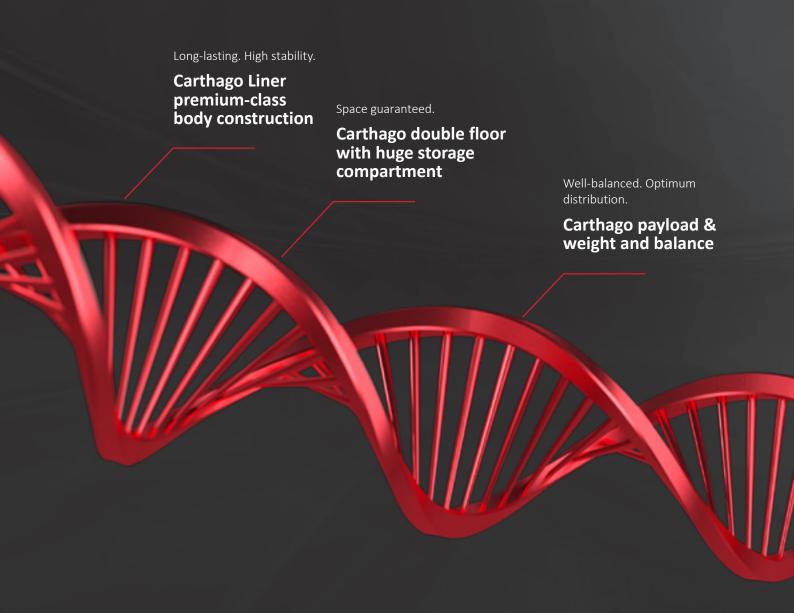

#### What does Carthago Premium DNA stand for?

KARL-HEINZ SCHULER Our Carthago premium DNA is our promise of value to our customers, it can be found in every one of our motorhomes and it is motivation and an obligation at the same time. It is characterised by the Carthago bodywork, the biggest storage space system in its class, the well thought-out heating and air conditioning technology, the highest payload reserves, our driving safety and visibility concept and the Carthago personality. We are simply exceptional: our materials, our connection technology and the weight and stability demands are even similar to those of aircraft technology. Quite rightly, every sixth integrated motorhome that is registered in Europe in the price class above 85,000 Euros is a Carthago. Because a Carthago is simply unmistakeable!

Long-lasting. High stability.

**Carthago Liner** premium-class body construction

Space guaranteed.

Carthago double floor with

## The Carthago Premium DNA

#### More than a good feeling

Innovative thinking, an eye for detail, extravagant solutions and consistent development focus on a high degree of practical use, the perfect combination of high-tech lightweight construction materials, intelligent processing and pioneering spirit: these are the ingredients for our unique overall vehicle concept.

They are deeply rooted in our **Carthago Premium DNA.** It is an incentive and an obligation at the same time: the Carthago Premium DNA is our value promise to each Carthago customer, and brings together that which characterises every one of our motorhomes. And at the same time, it expresses what makes Carthago different from other motorhomes. Our core expertise is in motorhomes