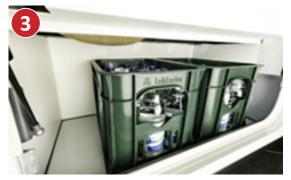

# Double floor with huge storage compartment

Usable height up to 55.5 cm

EASY ENTRY – convenient loading from the outside, easy removal from the inside

**PASSENGER SIDE** 

Gas bottle compartment

Convenient loading of the double floor storage compartment via a large external hatch (at the passenger side)

Scooter garage with considerable interior height thanks to deep lowering, accessible at both sides via a large door at the driver's side and a second door at the passenger side

- + Double floor with huge, heated storage compartment, usable height up to 55.5 cm
- + Exterior access via several large hatches
- + Convenient **interior access** via L-shaped lounge seating group seat bench cover, lift-up side seat bench and the large living area floor hatch
- + Large, central through-loading space (interior height 22 cm), with extra-low double floor storage compartment (usable height 46 cm), convenient loading through the entrance door via a large, adjustable living area floor hatch
- + The entire double floor is heated with a **climate storage function** and underfloor heating effect