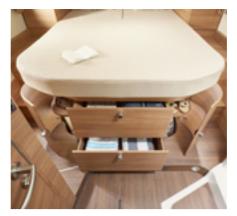

#### Queen-size bed

- + Sleeping area can be moved by 30 cm for comfortable living and sleeping configuration with a short vehicle length.

  Living configuration: convenient access to wardrobes. Sleeping configuration: Sleeping length 195 cm (T 144 QB)
- + Adjustable head section
- + Wardrobes on each side of the queen-size bed
- + Large pull-out at front of queen-size bed
- + Lift-up mattress at passenger side for extra-wide passage (T 150 QB)

Model T 150 QB

Optional: TV cabinet for lengthways single bed models (except T 144 LE)

Large rear transverse bed with all-round overhead storage cabinets (T 142 DB)

Registered for patent approval: Sleeping area can be extended by 30 cm for comfortable living and sleeping configuration within a short vehicle length (T 144 QB)