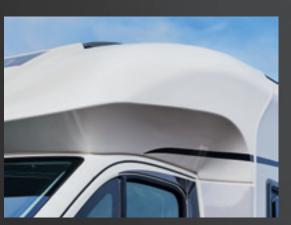

**The Carthago curved roof** Carthago awakens emotions with its unique and elegant design and the curved roof which is typical of the brand. It also increases the torsion resistance of the body, and there is less susceptibility to side wind. The perfect combination of design and practicality!

**Carthago front shroud** combines elegant design and high quality GRP construction. Thanks to the two shell insulation, the Carthago semi-integrated motorhomes guarantee the best living climate, even at low temperatures.