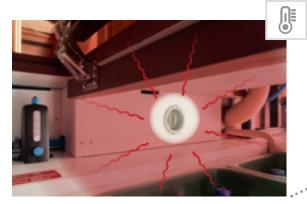

Scooter garage with considerable interior height thanks to deep lowering, accessible at both sides via a large door at the driver's side and a second door at the passenger side

- + Double floor with huge, heated storage compartment, usable height up to 55.5 cm
- + Exterior access via several large hatches
- + Convenient **interior access** via L-shaped lounge seating group seat bench cover, lift-up side seat bench and the large living area floor hatch
- + Large, central through-loading space (interior height 22 cm), with extra-low double floor storage compartment (usable height 46 cm), convenient loading through the entrance door via a large, adjustable living area floor hatch
- + The entire double floor is heated with a **climate storage function** and underfloor heating effect

- + **Double floor** with huge, heated storage compartment, usable height up to 70 cm
- + Exterior access via several large hatches
- + Convenient interior access via the L-shaped lounge seating group seat bench cover, the swing-up side seat bench and the large living area floor hatch
- + Large, central through-loading space (interior height 22 cm), with extra-low double floor storage compartment (usable height 46 cm), convenient loading through the entrance door via a large, adjustable living area floor hatch
- + The entire double floor is heated with a **climate storage function** and underfloor heating effect

Carthago underfloor heating effect

heat accumulation radiates upwards towards the floor of the living area and gives it a pleasant warmth. You'll always have warm feet in a Carthago.