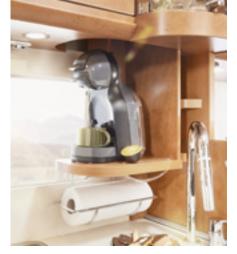

## Kitchen highlights

- + "Professional gourmet" 3-ring hob with divided glass cover, robust cast iron trivet and easy-clean glass surface
- + Kitchen units with six large drawers and integrated waste
- + Designer overhead storage compartment in vertical waveform
- + Sink cover embedded flush in the surface, can be used as additional work surface/chopping board
- + Optional: capsule coffee maker with pull-out system in overhead storage cabinet

#### Coffee machine lift

can be lowered from the kitchen overhead storage compartment (lift standard, coffee machine or capsule coffee maker optional)