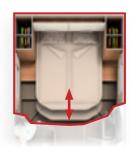

#### Queen-size bed

- + Sleeping area can be moved by 30 cm for comfortable living and sleeping configuration with a short vehicle length.

  Living configuration: convenient access to wardrobes. Sleeping configuration: Sleeping length 195 cm (T 144 QB)
- + Adjustable head section
- + Wardrobes on each side of the queen-size bed
- + Large pull-out at front of queen-size bed
- + Lift-up mattress at passenger side for extra-wide passage (T 150 QB)

Model T 150 QB

Optional: TV cabinet for lengthways single bed models (except T 144 LE)

Large rear transverse bed with all-round overhead storage cabinets (T 142 DB)

Registered for patent approval: Sleeping area can be extended by 30 cm for comfortable living and sleeping configuration within a short vehicle length (T 144 QB)