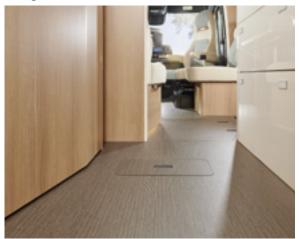

# Double floor with huge storage compartment

Usable height up to 55.5 cm

EASY ENTRY – convenient loading from the outside, easy removal from the inside

**PASSENGER SIDE** 

Gas bottle compartment

Convenient loading of the double floor storage compartment via a large external hatch (at the passenger side)

Easy removal of storage compartment contents from the inside via the lift-up seat bench cover of the L-shaped lounge seating group

0

**Living area floor hatch with double floor storage box** (42 cm usable depth) **in heated double floor** 

Scooter garage with considerable interior height thanks to deep lowering, accessible at both sides via a large door at the driver's side and a second door at the passenger side

- + Double floor with huge, heated storage compartment, usable height up to 55.5 cm
- + Exterior access via several large hatches
- + Convenient **interior access** via L-shaped lounge seating group seat bench cover, lift-up side seat bench and the large living area floor hatch
- + Large, central through-loading space (interior height 22 cm), with extra-low double floor storage compartment (usable height 46 cm), convenient loading through the entrance door via a large, adjustable living area floor hatch
- + The entire double floor is heated with a **climate storage function** and underfloor heating effect