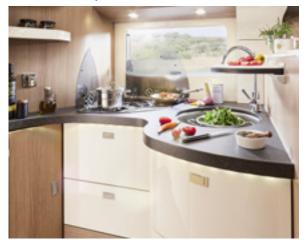

## Kitchen highlights

- + "Professional gourmet" 3-ring hob with divided glass cover, robust cast iron trivet and easy-clean glass surface
- + Kitchen units with six large drawers and integrated waste
- + Designer overhead storage compartment in vertical waveform
- + Sink cover embedded flush in the surface, can be used as additional work surface/chopping board
- + Optional: capsule coffee maker with pull-out system in overhead storage cabinet

#### Space-saving galley kitchen

- + Short vehicle length
- + 133 | Slimtower refrigerator with door which opens at both sides and separate freezer compartment at convenient hand height
- + Raised kitchen worktop for visual room partitioning and as additional storage area

#### Corner kitchen

- + Large work surface
- + 153 I refrigerator with door which opens at both sides and separate freezer compartment at convenient hand height
- + Kitchen units with ambient plinth lighting from below

#### Corner kitchen

- + Large work surface
- + 133 l refrigerator opposite with door which opens at both sides and separate freezer compartment (T 144 LE, T 144 QB)
- + 153 | refrigerator opposite with door which opens at both sides and separate freezer compartment (T 142 DB, T 148 LE)
- + Raised kitchen worktop for visual room partitioning and as additional storage area
- + Spice rack on kitchen wall (T 142 DB, T 148 LE)
- + Kitchen units with ambient plinth lighting from below

#### Luxury corner kitchen

- + Curved, extra large work surface, extended into the round
- + 153 l fridge opposite with door which opens at both sides and separate freezer compartment at convenient hand height
- + Raised kitchen worktop for visual room partitioning and as additional storage area
- + Kitchen units with ambient plinth lighting from below