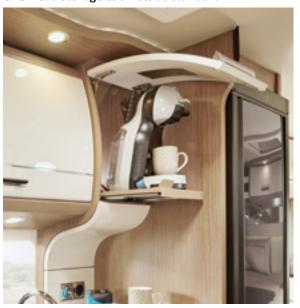

#### Overhead storage cabinets as standard

with optional coffee machine pull-out system

#### Coffee machine lift

can be lowered from the kitchen overhead storage compartment (lift standard, coffee machine or capsule coffee maker optional)