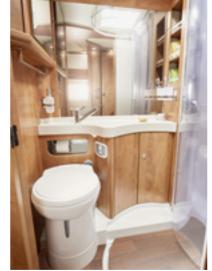

#### Combined washroom

- + Large, round shower that can be separated via a sliding door
- + Large mirror storage cabinet with shelves
- + Integrated shower shelf and towel rail in the roof light
- + Waterproof shower insert with same design as living area floor (optional)

Separate round shower

Models T 142 DB, T 148 LE

#### Combination washroom with changing area

- + Separate round shower
- + Large mirror storage cabinet with shelves
- + Separation from living area as changing room via the room dividing function of the washroom door
- Additional partitioning from the sleeping area via the sliding door (T 148 LE)
- + Changing room with room-high wardrobe
- + Integrated shower shelf and towel rail in the roof light
- + Waterproof shower insert with same design as living area floor (optional)

Changing room with room divider

Compact luxury washroom, models T 144 LE, T 144 QB