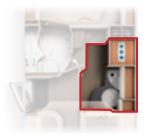

"easy change" gas bottle compartment, extra-low for convenient bottle changing (except T 143 LE)

**Heated battery centre** with main battery switch; Standard: Gel batteries  $1 \times 80$  Ah, can be increased to  $2 \times 80$  Ah, optional Lithium ion battery 90 Ah including battery computer

Easily accessible electric centre in the rear garage

 $\textbf{Gas bottle compartment} \ (\bmod \ \textbf{IT 143 LE}) \ with easy \ access \ via \ separate \ gas \ compartment \ door. \ Optional: \ comfort \ gas \ bottle \ pull-out \ system$ 

"easy change" gas bottle compartment, extra-low for convenient bottle changing

**Heated battery centre** with main battery switch; Standard: Gel batteries 2 x 80 Ah, optional Lithium ion battery 90 Ah including battery computer

Electrical centre easily accessible in rear garage

Water tanks protected from frost in heated double floor  $% \left( \mathbf{r}\right) =\left( \mathbf{r}\right)$ 