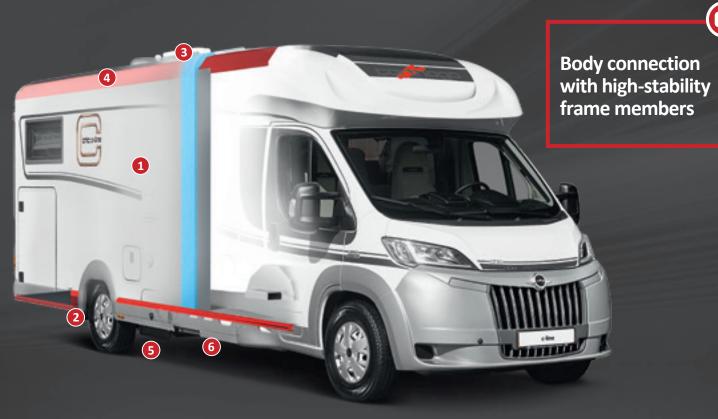

the event of hail, moisture, lightning and cold conditions. The unique chassis connection via **extremely stable frame members** is the guarantee of maximum torsional rigidity. Quality that you can feel – journey after journey, year after year.

#### Advanced technology inspired by aircraft construction

Carthago bodies have strong and durable connections. Where others use screw connections, we apply high-tech. As well as a high degree of stability, a main body reinforced with **frame members** and **special bonding technologies** also provides a clear advantage with regard to safety.

The frame member for connecting the floor and the side walls acts as side collision protection if the worst comes to the worst. Thanks to features inspired by aircraft construction, the main cabin is not only highly stable, but also light and torsionally rigid.