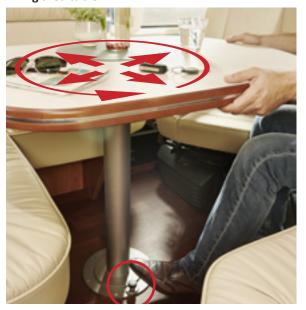

#### Living area table

movable in two directions and rotates 360° for optimal integration of all seats  $% \left( 1\right) =\left( 1\right) \left( 1\right) \left$ 