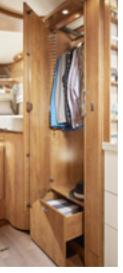

The fine details of the world of living design and the transition from the living area to the kitchen differ in models T 145 LE H and T 148 LE H

They provide organisation and blend perfectly into the interior: the Carthago clothes hooks

## Sleeping area features

- + Extra large sleeping areas
- + Two-part heated and ventilated slatted frame with flexibly supported wooden slats
- + High quality 7-zone cold foam mattress with breathable climate quilting
- + Wardrobes with extra-large interior height due to lowering into the double floor
- + Optional: World of sleeping and decoration set with made-to-measure elasticated covers