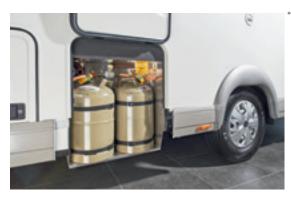

"easy change" gas bottle compartment, extra-low for convenient bottle changing (except T 143 LE)

**Heated battery centre** with main battery switch; Standard: Gel batteries  $1 \times 80$  Ah, can be increased to  $2 \times 80$  Ah, optional Lithium ion battery 90 Ah including battery computer

Easily accessible electric centre in the rear garage

 $\textbf{Gas bottle compartment} \ (\bmod \ \textbf{IT 143 LE}) \ with easy \ access \ via \ separate \ gas \ compartment \ door. \ Optional: \ comfort \ gas \ bottle \ pull-out \ system$ 

"easy change" gas bottle compartment, extra-low for convenient bottle changing

**Heated battery centre** with main battery switch; Standard: Gel batteries 2 x 80 Ah, optional Lithium ion battery 90 Ah including battery computer