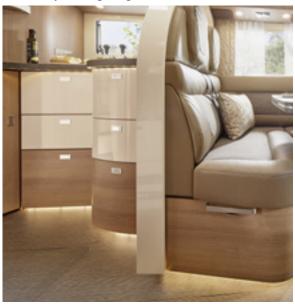

#### Ambient plinth lighting from below

in living and kitchen area (depending on model)

#### Overhead storage cabinets as standard

with optional coffee machine pull-out system