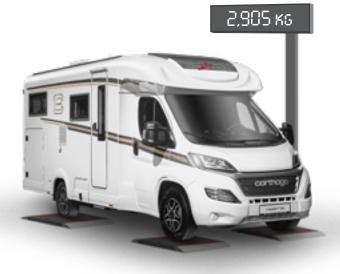

#### Travel in comfort and safety with a heavy payload

No fear of the scales: a Carthago has reserves, even for large luggage items! You will find a large payload in the construction specification of every new Carthago. Because it represents the basis of a high degree of comfort and safety on your travels. It is a natural constituent of the Carthago Premium DNA. A harmonious weight balance is a matter of course for a Carthago. Two or even three-axle load-bearing chassis represent the basis. Clever wheelbases ensure that the weight distribution is favourable, utilise the maximum axle loads and lead to a safe and confident driving style at the same time. Intelligent

lightweight construction technology reduces the weight of the vehicle. Finally, the numerous gross vehicle weight variants ensure that you have exactly the payload that is individually required. Carthago also means not having to forego anything with regard to payload, since holidaymakers do not have to restrict themselves, even on long trips: you can simply take your favourite things from clothing to Pedelecs with you in the generous storage compartments. And a Carthago also always has sufficient reserves for taking souvenirs from the vineyard or the fashion store home from your holiday.

### On the example of the c-tourer T 143 LE

Payload reserves per axle depending on the vehicle configuration