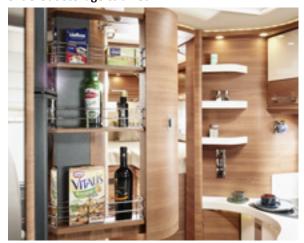

#### Corner kitchen

- + Large work surface
- + Kitchen area with six large drawers, centre drawer with integrated waste bins
- + "Professional gourmet" 3-ring hob with 2 part glass cover, robust cast iron trivet and easy-clean glass surface
- + 153 I fridge with door opening at both sides and separate freezer compartment
- + Coffee machine lift, can be lowered out of overhead storage compartment
- + Bar cupboard with decorative glass door and interior lighting
- + Room-high slide-out storage cabinet

#### Luxury corner kitchen

- + Large, curved work surface
- + Kitchen area with six large drawers, centre drawer with integrated waste bins
- "Professional gourmet" 3-ring hob with 2 part glass cover, robust cast iron trivet and easy-clean glass surface
- + 153 | fridge with door opening at both sides and separate freezer compartment
- + Coffee machine lift, can be lowered out of overhead storage compartment
- + Bar cupboard with decorative glass door and interior lighting
- + Slide-out storage cabinet integrated in round washroom wall

#### Luxury corner kitchen

- + Large, curved work surface
- + Kitchen area with six large drawers, centre drawer with integrated waste bins
- "Professional gourmet" 3-ring hob with 2 part glass cover, robust cast iron trivet and easy-clean glass surface
- + 153 l fridge with door opening at both sides and separate freezer compartment
- + Coffee machine lift, can be lowered out of overhead storage compartment
- + Bar cupboard with decorative glass door and interior lighting
- + Slide-out storage cabinet integrated in round washroom wall