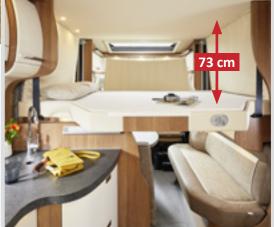

Optional central drop down bed. Electrically operated, large sleeping area, headroom beneath the bed in living mode 184 cm

**Driver's cab integration** in living area, large L-shaped lounge seating group with side seat bench (picture shows optional skyview skylight)