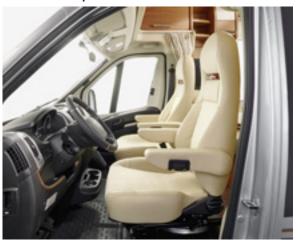

#### Driver's cabin pilot seats

with upholstered armrests, adjustable

#### Driver's cabin pilot seats

with armrests on both sides, adjustable in several directions, headroom in living mode at lounge seating group level

## Driver's cabin design

**c-tourer Comfort T 150 QB on Fiat Ducato** with San Remo world of living

**c-tourer Lightweight T 143 LE on Mercedes-Benz Sprinter** with Cambridge world of living